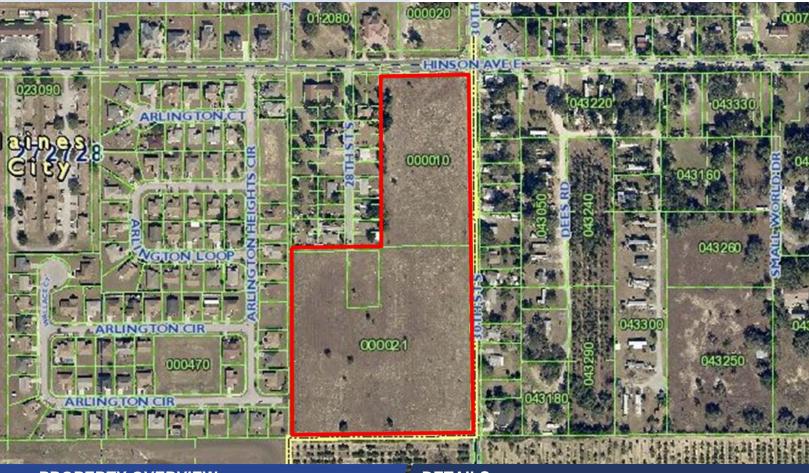

### PROPERTY OVERVIEW

Nearly 15 acres of prime single family residential land. Haines City High School is less than a mile to the south. This property is close to downtown Haines City and is well-located for persons who work in tourist industry.

### **DETAILS**

SIZE: 14.36 Acres

PRICE: \$284,900 - PRICE REDUCED!

**FEATURES:** - high and dry

- road frontage along north and east

- established residential area

AREA DESCRIPTION: This is in an area of moderately priced single family residences. Close to schools and downtown Haines City.

HAINES CITY, FLORIDA

NRT

| Single Family Residential Site in Haines City |                                                                                                                               |
|-----------------------------------------------|-------------------------------------------------------------------------------------------------------------------------------|
| Haines City, Florida                          |                                                                                                                               |
| DESCRIPTION:                                  | Single family residential site in Haines City.                                                                                |
| LOCATION:                                     | Hinson Avenue and 30th Street, Haines City, Florida. This intersection is a controlled intersection. It is close to schools.  |
| SITE:                                         | Vacant Land. 14.38 acres all high and dry.                                                                                    |
| INGRESS &<br>EGRESS:                          | Excellent access from both Hinson Avenue and 30th Street.                                                                     |
| UTILITIES:                                    | Water, telephone, gas and electric available. Closest sewer tie-in is at Arlington Heights subdivision, directly to the west. |
| ZONING:                                       | City of Haines City - R-1 Low Residential                                                                                     |
| EMERGENCY:                                    | Fire, Police, and ambulance service available to the site.                                                                    |
| PRICE:                                        | \$284,900.00 - PRICE REDUCED!                                                                                                 |