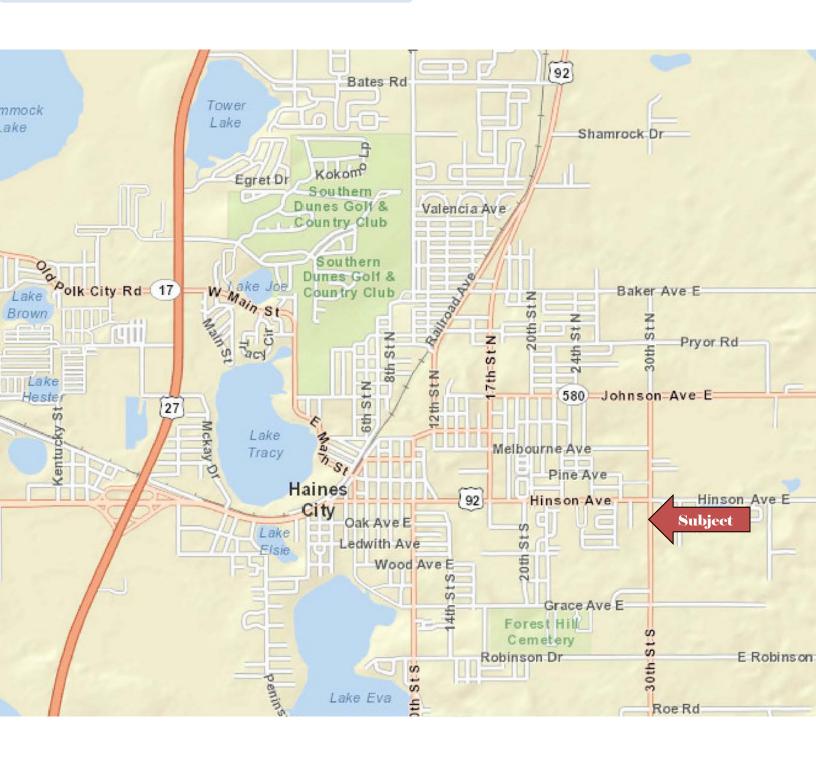

### PROPERTY OVERVIEW

Nearly 15 acres of prime single family residential land. Haines City High School is less than a mile to the south. This property is close to downtown Haines City and is well-located for persons who work in tourist industry.

HAINES CITY, FLORIDA

NRT

| Single Family Residential Site in Haines City |                                                                                                                               |
|-----------------------------------------------|-------------------------------------------------------------------------------------------------------------------------------|
| Haines City, Florida                          |                                                                                                                               |
| DESCRIPTION:                                  | Single family residential site in Haines City.                                                                                |
| LOCATION:                                     | Hinson Avenue and 30th Street, Haines City, Florida. This intersection is a controlled intersection. It is close to schools.  |
| SITE:                                         | Vacant Land. 14.38 acres all high and dry.                                                                                    |
| INGRESS &<br>EGRESS:                          | Excellent access from both Hinson Avenue and 30th Street.                                                                     |
| UTILITIES:                                    | Water, telephone, gas and electric available. Closest sewer tie-in is at Arlington Heights subdivision, directly to the west. |
| ZONING:                                       | City of Haines City - R-1 Low Residential                                                                                     |
| EMERGENCY:                                    | Fire, Police, and ambulance service available to the site.                                                                    |
| PRICE:                                        | \$284,900.00 - PRICE REDUCED!                                                                                                 |