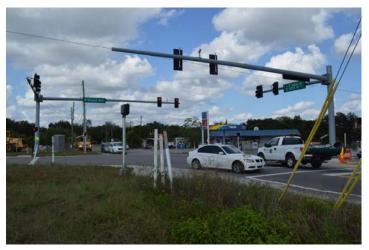

HAINES CITY, FLORIDA

NRT

| Single Family Residential Site in Haines City |                                                                                                                               |
|-----------------------------------------------|-------------------------------------------------------------------------------------------------------------------------------|
| Haines City, Florida                          |                                                                                                                               |
| DESCRIPTION:                                  | Single family residential site in Haines City.                                                                                |
| LOCATION:                                     | Hinson Avenue and 30th Street, Haines City, Florida. This intersection is a controlled intersection. It is close to schools.  |
| SITE:                                         | Vacant Land. 14.38 acres all high and dry.                                                                                    |
| INGRESS &<br>EGRESS:                          | Excellent access from both Hinson Avenue and 30th Street.                                                                     |
| UTILITIES:                                    | Water, telephone, gas and electric available. Closest sewer tie-in is at Arlington Heights subdivision, directly to the west. |
| ZONING:                                       | City of Haines City - R-1 Low Residential                                                                                     |
| EMERGENCY:                                    | Fire, Police, and ambulance service available to the site.                                                                    |
| PRICE:                                        | \$284,900.00 - PRICE REDUCED!                                                                                                 |