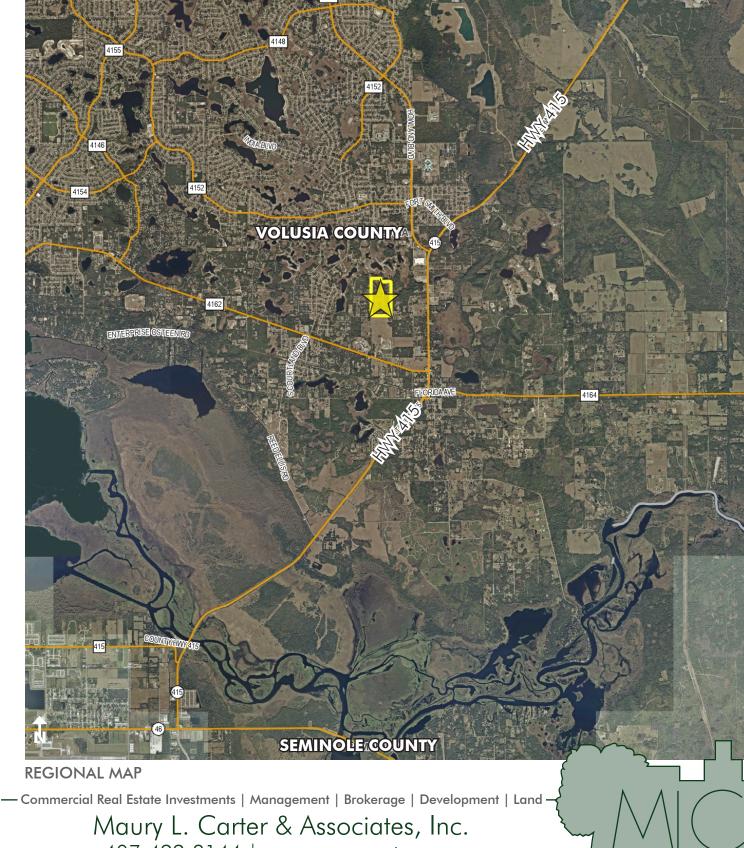

#### LOCATION/DESCRIPTION

Located on Collins Road, just west of Hwy 415 within the city limits of Deltona, FL. Within close proximity to major cities and roadways: 45 min. from downtown Orlando, 30 min. from New Smyrna Beach, and approximately 15 min. from the Orlando-Sanford International Airport. The property is surrounded by residential developments with major retail located close by, including a Walmart Super Center. More growth is expected for this area with the expansion of Hwy 415, a major arterial corridor servicing the area. The project, set for fall of 2015, will expand the roadway to four lanes.