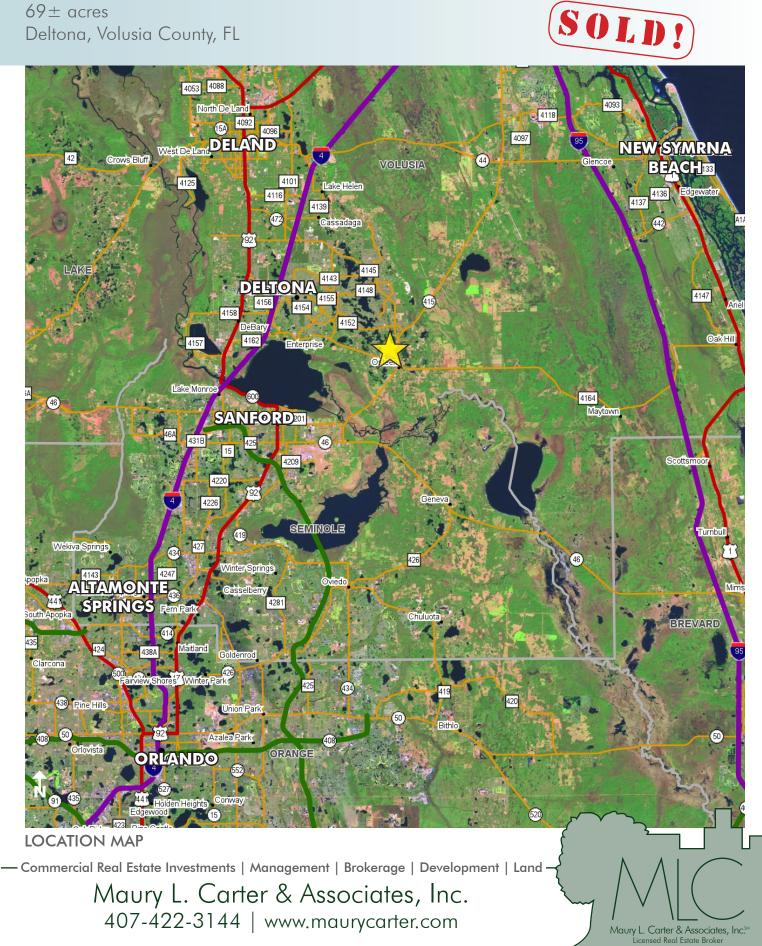

#### LOCATION/DESCRIPTION

Located on Collins Road, just west of Hwy 415 within the city limits of Deltona, FL. Within close proximity to major cities and roadways: 45 min. from downtown Orlando, 30 min. from New Smyrna Beach, and approximately 15 min. from the Orlando-Sanford International Airport. The property is surrounded by residential developments with major retail located close by, including a Walmart Super Center. More growth is expected for this area with the expansion of Hwy 415, a major arterial corridor servicing the area. The project, set for fall of 2015, will expand the roadway to four lanes.