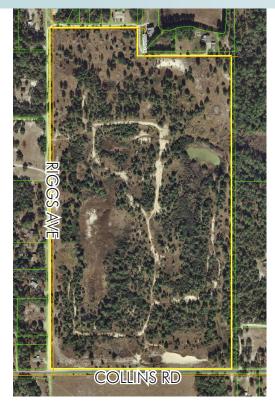

### 69± acres

Deltona, Volusia County, FL

#### LOCATION/DESCRIPTION

Located on Collins Road, just west of Hwy 415 within the city limits of Deltona, FL. Within close proximity to major cities and roadways: 45 min. from downtown Orlando, 30 min. from New Smyrna Beach, and approximately 15 min. from the Orlando-Sanford International Airport. The property is surrounded by residential developments with major retail located close by, including a Walmart Super Center. More growth is expected for this area with the expansion of Hwy 415, a major arterial corridor servicing the area. The project, set for fall of 2015, will expand the roadway to four lanes.

#### SIZE

69± acres

#### ZONING/FUTURE LAND USE

RE1 (Residential Estate 1)/Low Density Residential (1du/ac)

**ROAD FRONTAGE** 1,281'± on Collins Road

**UTILITIES** City of Deltona (on Doyle Road, not on site)

PARCEL ID 01-19-31-00-00-0050