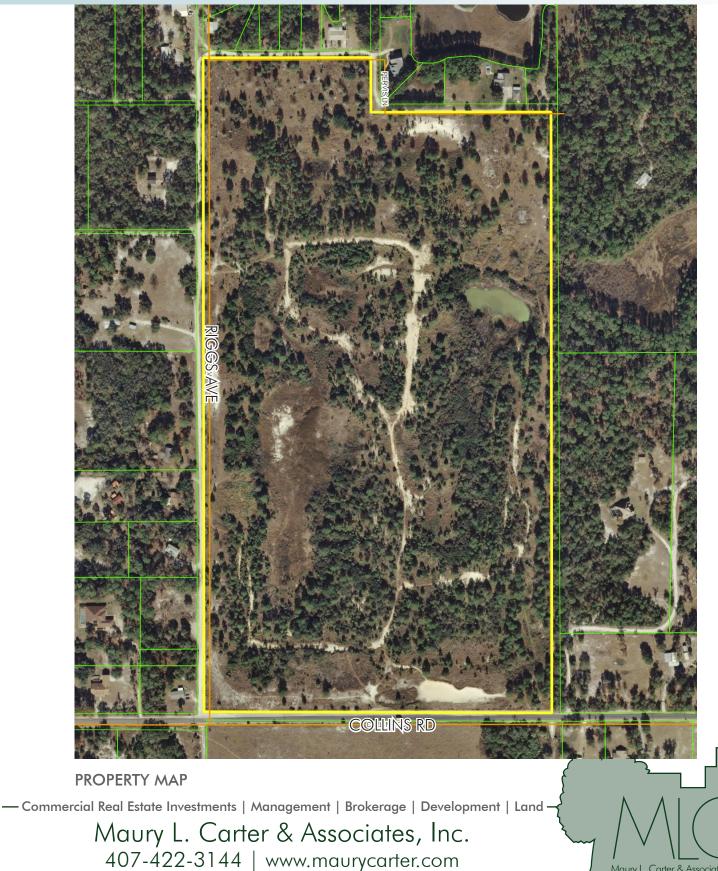

#### LOCATION/DESCRIPTION

Located on Collins Road, just west of Hwy 415 within the city limits of Deltona, FL. Within close proximity to major cities and roadways: 45 min. from downtown Orlando, 30 min. from New Smyrna Beach, and approximately 15 min. from the Orlando-Sanford International Airport. The property is surrounded by residential developments with major retail located close by, including a Walmart Super Center. More growth is expected for this area with the expansion of Hwy 415, a major arterial corridor servicing the area. The project, set for fall of 2015, will expand the roadway to four lanes.

#### SIZE

69± acres

#### ZONING/FUTURE LAND USE

RE1 (Residential Estate 1)/Low Density Residential (1du/ac)

**ROAD FRONTAGE** 1,281'± on Collins Road

**UTILITIES** City of Deltona (on Doyle Road, not on site)

PARCEL ID 01-19-31-00-00-0050