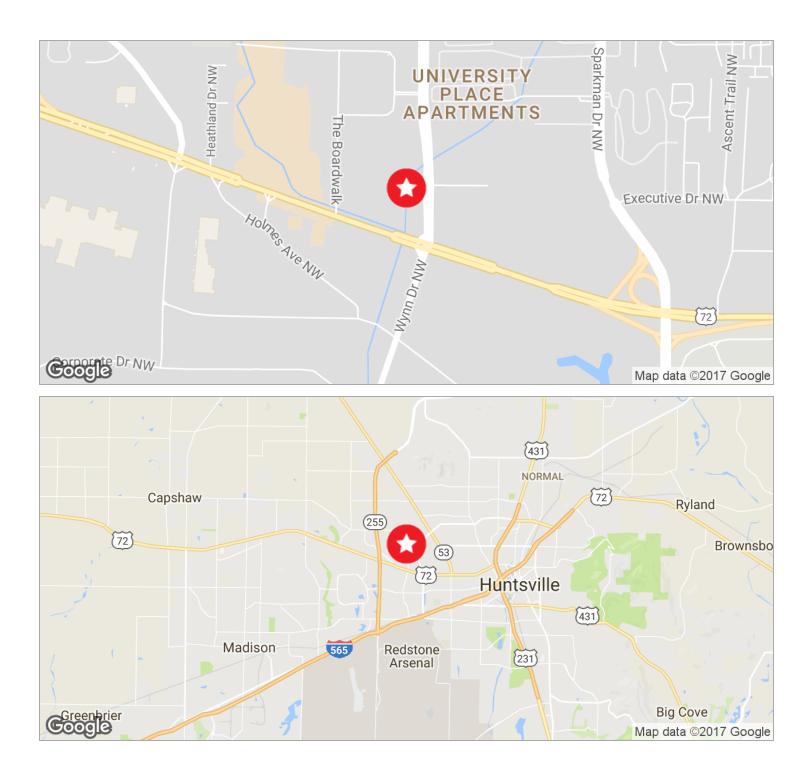

ΟĊΑΤΙΟΝ/ΜΑΡS

### EXECUTIVE SUMMARY

| <b>OFFERING SUMMARY</b> |          | PROPERTY OVERVIEW                                                                                                                                                                                                                                                                                   |  |
|-------------------------|----------|-----------------------------------------------------------------------------------------------------------------------------------------------------------------------------------------------------------------------------------------------------------------------------------------------------|--|
| Sale Price:             | \$59,000 | Condo on the second floor with mostly open space. Needs some cosmetic work. Condo association fees are \$125 per month.                                                                                                                                                                             |  |
| Price / SF:             | \$73.75  | LOCATION OVERVIEW                                                                                                                                                                                                                                                                                   |  |
| Lot Size:               | 0 Acres  | This condo is conveniently located on University Drive (Highway 72) and<br>Wynn Drive close to the new MidCity Huntsville development. This property<br>is located close to apartments, shopping and restaurants.                                                                                   |  |
| Year Built:             | 1987     | Huntsville's workforce of highly-skilled, highly-educated people belongs to<br>a diverse community of industries including aerospace & defense,<br>information technology, advanced manufacturing, and bioscience. It is also<br>an affordable culture. Madison County's good and services, such as |  |
| Building Size:          | 800 SF   | transportation, food and medical care, is some of the most affordable in the<br>state with low consumer index and cost of living percentages. "The<br>Huntsville area leads the nation in new contstruction job growth." (The                                                                       |  |
| Zoning:                 | C4       | Associated General Contractors of America, February 2016)                                                                                                                                                                                                                                           |  |
|                         |          |                                                                                                                                                                                                                                                                                                     |  |