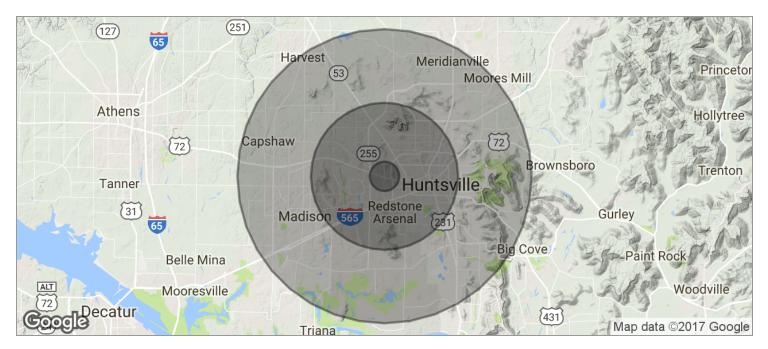

# OFFICE CONDO IN MISSION SQUARE

OFFICE BUILDING FOR SALE

DEMOGRAPHICS MAP

| 1 MILE   | 5 MILES                                                        | 10 MILES                                                                                    |                                                                                                                                            |
|----------|----------------------------------------------------------------|---------------------------------------------------------------------------------------------|--------------------------------------------------------------------------------------------------------------------------------------------|
| 3,633    | 100,760                                                        | 262,327                                                                                     |                                                                                                                                            |
| 27.0     | 33.5                                                           | 36.9                                                                                        |                                                                                                                                            |
| 27.3     | 32.4                                                           | 35.7                                                                                        |                                                                                                                                            |
| 26.6     | 33.8                                                           | 37.6                                                                                        |                                                                                                                                            |
| 1 MILE   | 5 MILES                                                        | 10 MILES                                                                                    |                                                                                                                                            |
| 1,636    | 41,098                                                         | 104,654                                                                                     |                                                                                                                                            |
| 2.2      | 2.5                                                            | 2.5                                                                                         |                                                                                                                                            |
| \$44,841 | \$52,014                                                       | \$72,346                                                                                    |                                                                                                                                            |
|          |                                                                |                                                                                             |                                                                                                                                            |
|          | 3,633<br>27.0<br>27.3<br>26.6<br><b>1 MILE</b><br>1,636<br>2.2 | 3,633 100,760   27.0 33.5   27.3 32.4   26.6 33.8   1 MILE 5 MILES   1,636 41,098   2.2 2.5 | 3,633 100,760 262,327   27.0 33.5 36.9   27.3 32.4 35.7   26.6 33.8 37.6 <b>1 MILE 5 MILES 10 MILES</b> 1,636 41,098 104,654   2.2 2.5 2.5 |

\* Demographic data derived from 2010 US Census

PRESENTED BY: TERRI DEAN, CCIM 256.975.4716 terri@deancre.com

There is no warranty as to the accuracy or completeness of the information contained in this offering. You are encouraged to conduct your own review and analysis of the property.