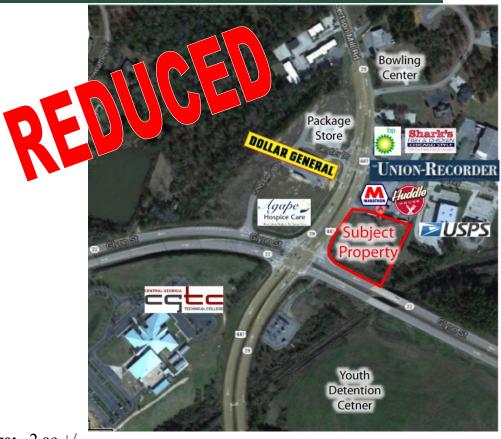

## 2 Acre ± Corner Lot For Sale 206 Roberson Mill Road Milledgeville, GA 31061

Lot Size: 2 ac +/-

Frontage: 270' on Roberson Mill Rd and 380' on Hwy 22

**Sale Price: \$399,800** 

**Zoning:** C-C, Community Commercial

**Traffic:** 19,890 VPD on Hwy 441, 8,940 VPD on Hwy 22

**Reduced: \$379,500** 

**Utilities:** All available

**Notes:** Ideal location for hotel, restaurant, or retail. Great visibility & traffic. Convenient to

Central Georgia Technical College, The Milledgeville/Baldwin County Industrial Park, Lowe's, The Milledgeville Mall, Georgia College and State University, many banks,

restaurants and other retail.

Neighbors

**Include:** Longhorns, Big Lots, Shell Station, Huddle House, Dollar General, Milledgeville Mall, &

Lowe's

FOR MORE INFORMATION CONTACT

Trip Wilhoit, CCIM, ALC 478-746-9421 trip@fickling.com

Patty Burns, CCIM, ALC 478-746-9421 patty@fickling.com