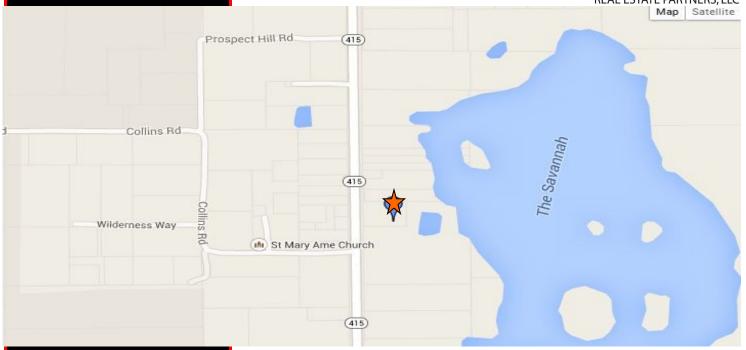

## 1.39 Acres Available

North State Road 415 Osteen, FL 32764

## NORTH SR 415 PROPERTY HIGHLIGHTS

- Outparcel Available: For Sale or Ground Lease
- 1.39 acres available
- .5 miles from Super Walmart
- · Rapidly growing area
- Commercial Land for development

**Sale Price:** \$69,500.00