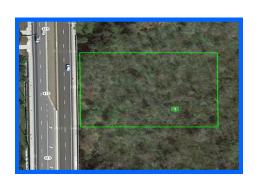

## 1.39 Acres Available

North State Road 415 Osteen, FL 32764

## NORTH SR 415 PROPERTY HIGHLIGHTS

- Outparcel Available: For Sale or Ground Lease
- 1.39 acres available
- .5 miles from Super Walmart
- · Rapidly growing area
- Commercial Land for development

**Sale Price:** \$69,500.00