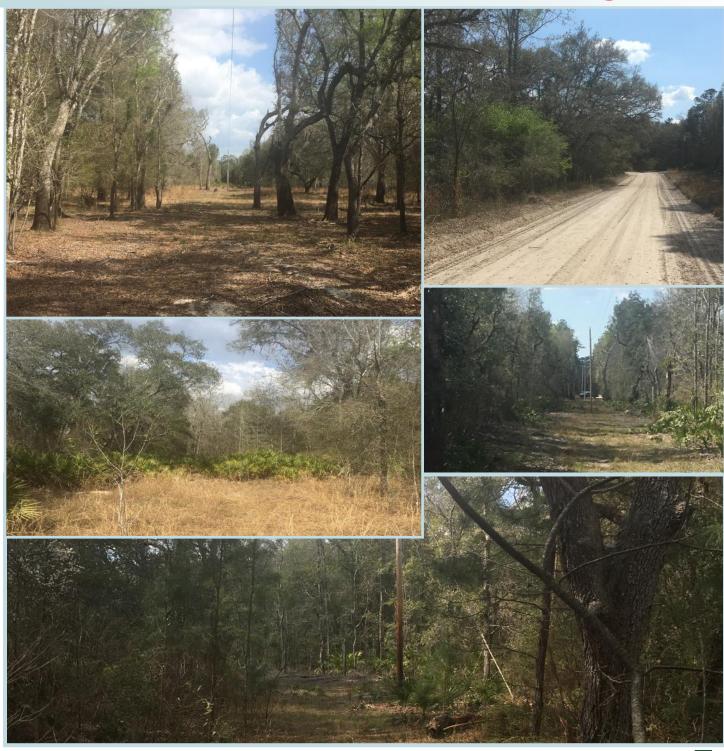

#### **DESCRIPTION**

This property contains  $24\pm$  pristine acres located a half mile east of the Suwannee River in Gilchrist County, FL. The subject property consists of a total of four buildable lots. There is an abundant amount of game and wildlife on site, making it perfect for hunters and outdoor enthusiasts. This property is a untouched, blank canvas for a home, estate or weekend get-a-way.