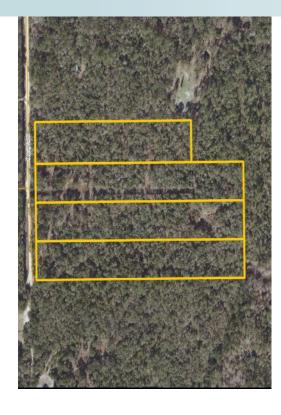

24.08 ± acres • Gilchrist County, FL

FOR SALE

LAND

#### SIZE

24.08± acres

#### PARCEL ID

32-08-14-0083-0000-0050

32-08-14-0083-0000-0040

32-08-14-0083-0000-0030

32-08-14-0083-0000-0060

#### **DESCRIPTION**

This property contains  $24\pm$  pristine acres located a half mile east of the Suwannee River in Gilchrist County, FL. The subject property consists of a total of four buildable lots. There is an abundant amount of game and wildlife on site, making it perfect for hunters and outdoor enthusiasts. This property is a untouched, blank canvas for a home, estate or weekend get-a-way.