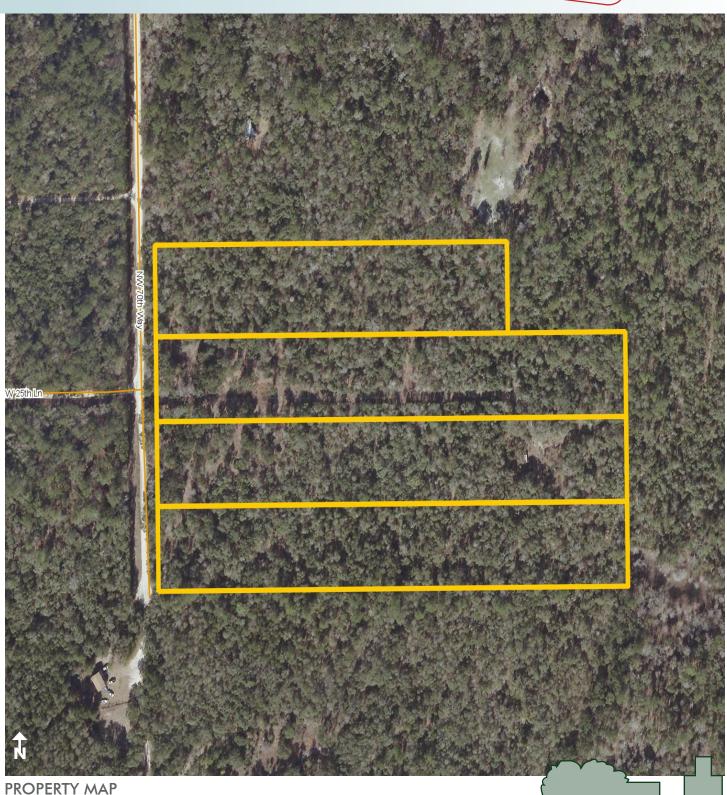

# 4 BUILDABLE LOTS IN BELL, FLORIDA SOLDER SOLD!

— Commercial Real Estate Investments | Management | Brokerage | Development | Land

Maury L. Carter & Associates, Inc. 407-422-3144 | www.maurycarter.com

24.08± acres • Gilchrist County, FL

#### SIZE

24.08± acres

#### **DESCRIPTION**

This property contains  $24\pm$  pristine acres located a half mile east of the Suwannee River in Gilchrist County, FL. The subject property consists of a total of four buildable lots. There is an abundant amount of game and wildlife on site, making it perfect for hunters and outdoor enthusiasts. This property is a untouched, blank canvas for a home, estate or weekend get-a-way.