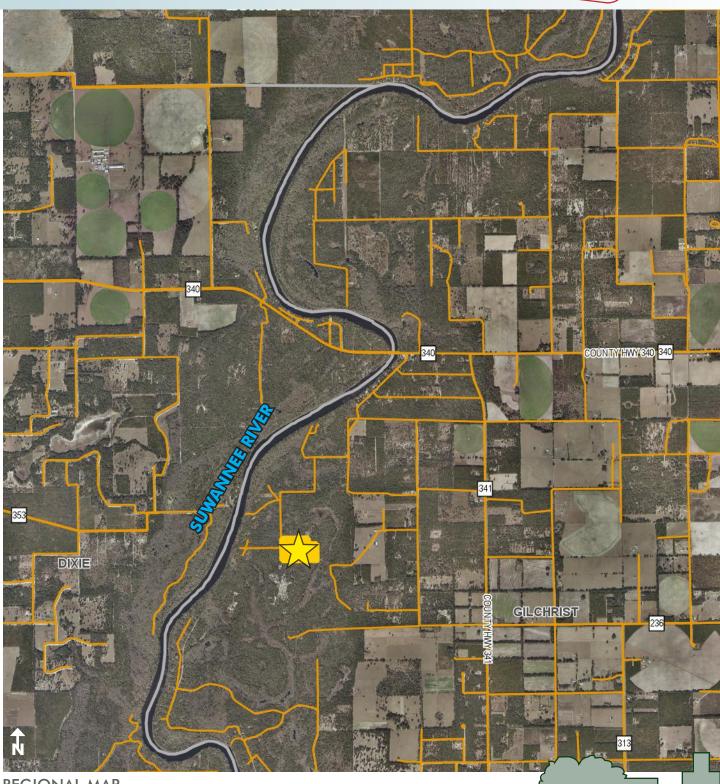

**REGIONAL MAP** 

— Commercial Real Estate Investments | Management | Brokerage | Development | Land -

Maury L. Carter & Associates, Inc. 407-422-3144 | www.maurycarter.com

24.08± acres • Gilchrist County, FL

## LOCATION

Bell, Gilchrist County, Florida.