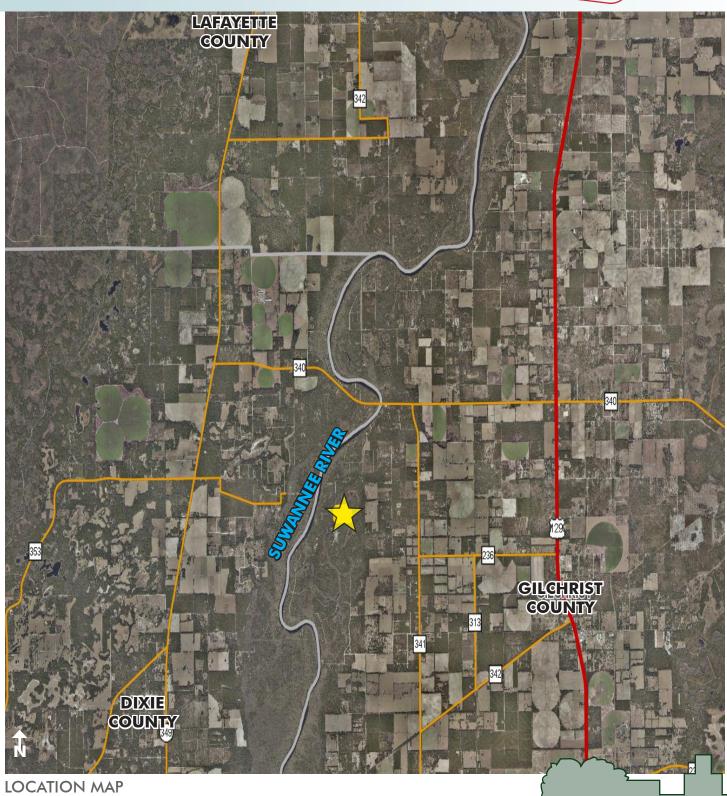

## LOCATION

Bell, Gilchrist County, Florida.

24.08± acres • Gilchrist County, FL

— Commercial Real Estate Investments | Management | Brokerage | Development | Land -

Maury L. Carter & Associates, Inc. 407-422-3144 | www.maurycarter.com