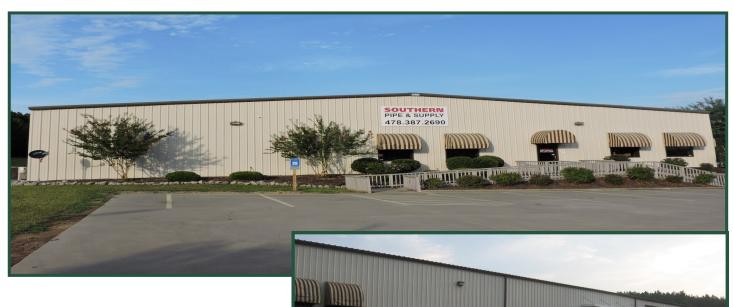

### **Income Producing Property For Sale**

110 Industrial Park Drive Milledgeville, Georgia 31061

| Size:         | 15,000 sf               |
|---------------|-------------------------|
|               | - 1,600 sf office       |
|               | - 13,400 sf warehouse   |
| <b>Built:</b> | 2003                    |
| Lot:          | 8 acres—gravel          |
| Ceiling:      | 14' eave and 18' center |
| Zoning:       | Commercial              |
|               |                         |

- Utilities: All utilities available
- Notes: Property has 1 drive-in dock and 3 dock high. Neighbors include Baldwin County Schools, Central Georgia Technical College, and is located in the Baldwin County Industrial Park. Close to downtown and Georgia College & State University.
- Tenant:Property leased to Southern Pipe & Supply Co, Inc.<br/>Term: Just renewed, lease expires April 2019<br/>Rent: \$4,200/month NNN<br/>Tenant pays taxes, insurance, all utilities and repairs.