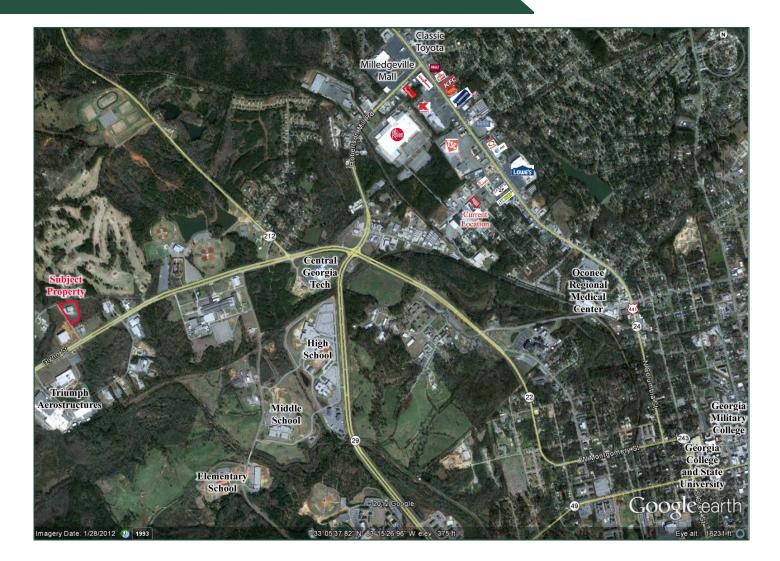

- Utilities: All utilities available
- Notes: Property has 1 drive-in dock and 3 dock high. Neighbors include Baldwin County Schools, Central Georgia Technical College, and is located in the Baldwin County Industrial Park. Close to downtown and Georgia College & State University.
- Tenant:Property leased to Southern Pipe & Supply Co, Inc.<br/>Term: Just renewed, lease expires April 2019<br/>Rent: \$4,200/month NNN<br/>Tenant pays taxes, insurance, all utilities and repairs.