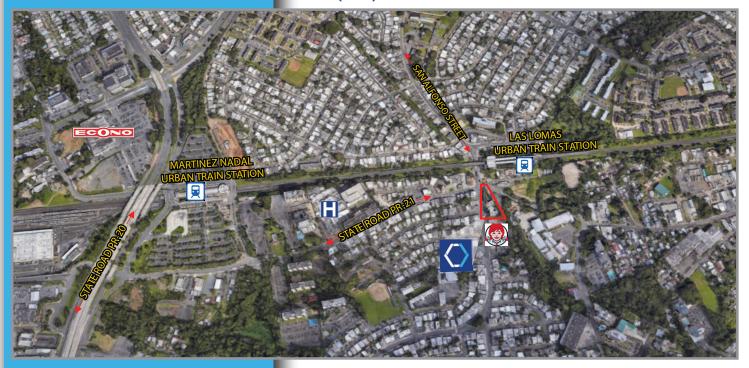

# **LOCATION:**

Intersection of State Road PR-21 and San Alfonso street, Las Lomas Development San Juan, Puerto Rico

# **LOCATION INFLUENCE:**

Situated on a heavily traveled artery (State Road PR-21) that connects the Martinez Nadal Expressway to Jose de Diego Avenue. The property is conveniently located directly across the street from the Las Lomas commuter train station, and just east of the Martinez Nadal commuter train station.