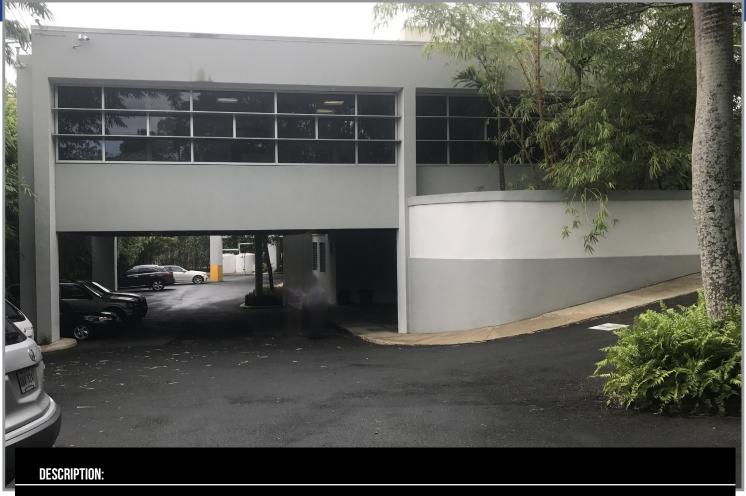

# COMMERCIAL OFFICE BUILDING FOR SALE

Two-story office building in excellent physical condition comprising a Gross Building Area of approximately **8,605 square feet**, occupying a **2,100 square meters** corner lot.

### **GROSS BUILDING AREA:**

Approximately 8,605 square feet

# **PARKING:**

34 stalls