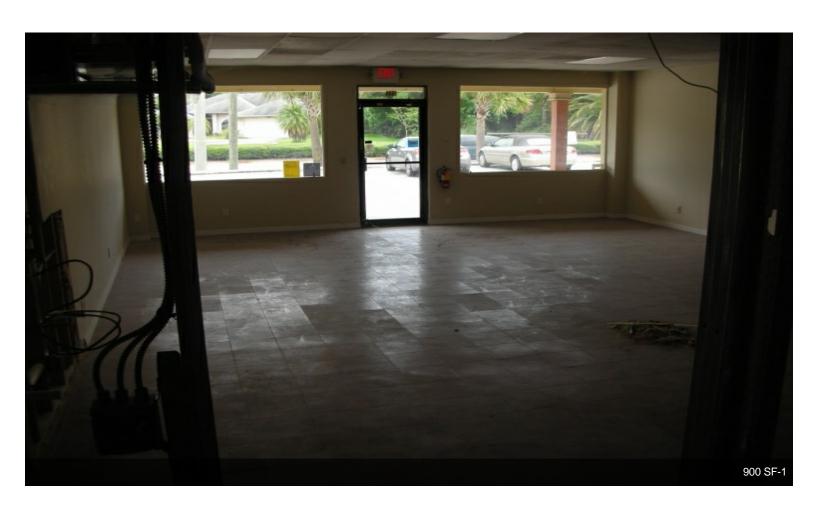

#### Space 1

| Space Available                 | 900 SF       |
|---------------------------------|--------------|
| Rental Rate                     | Negotiable   |
| Space / Lot Type                | Strip Center |
| Additional Space / Lot<br>Types | Flex Space   |
| Max. Contiguous                 | 1,800 SF     |
| Lease Type                      | Other        |
| Date Available                  | Nov 2017     |
|                                 |              |

900 & 1800 SF retail space under renovations. Estimated availability just in time for winter season surge. Great space, excellent exposure, neighboring popular local restaurant chain.