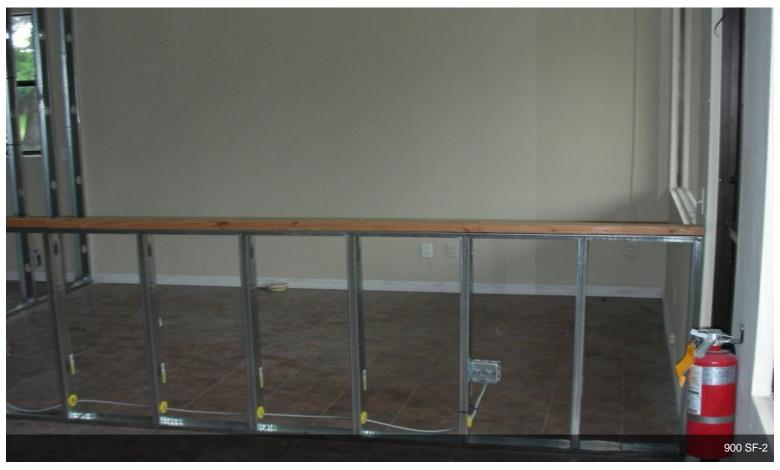

900 & 1800 SF retail space under renovations. Estimated availability just in time for winter season surge. Great space, excellent exposure, neighboring popular local restaurant chain.

#### Space 1

| Space Available                 | 900 SF       |
|---------------------------------|--------------|
| Rental Rate                     | Negotiable   |
| Space / Lot Type                | Strip Center |
| Additional Space / Lot<br>Types | Flex Space   |
| Max. Contiguous                 | 1,800 SF     |
| Lease Type                      | Other        |
| Date Available                  | Nov 2017     |
|                                 |              |