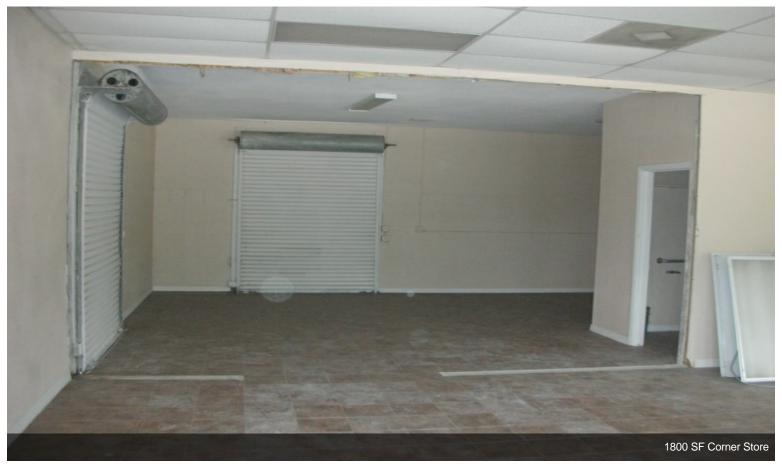

#### **Natalie's Canal**

Negotiable

Retail stores are nestled between beautiful Saint Lucie West Blvd and Crosstown Parkway, on Southwest Bayshore Blvd. Excellent communities and schools, great exposure to affluent area under constant growth and expansion. Great layout within the 900 and 1800 SF spaces available. Open to various business models and ideas, excellent timing to secure while in the renovation stages, just in time for the winter season surge. 1800 SF retail store has 2 rear bay doors, 1 side bay door. Come in or call for showing, welcomed by a friendly staff, always on site Mo-Fr. 9am-5pm. Move-in requirements are favorable...

900 & 1800 SF retail space under renovations. Estimated availability just in time for winter season surge. Great space, excellent exposure, neighboring popular local restaurant chain.