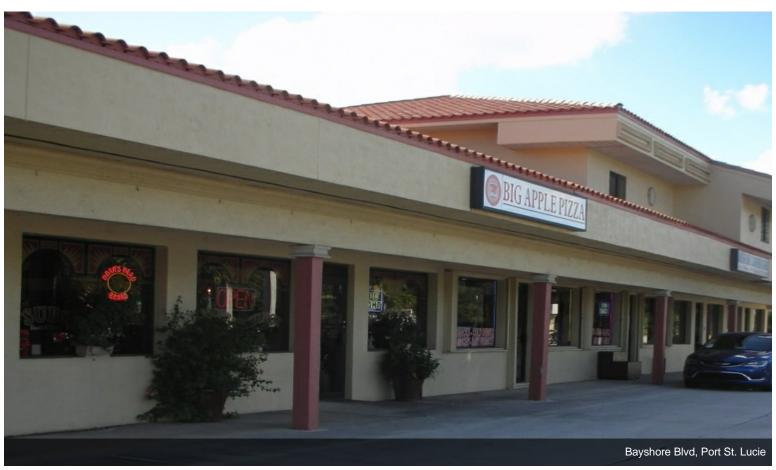

Bayshore Blvd, Port St. Lucie

| Rental Rate: Negotiable         |
|---------------------------------|
|                                 |
| Min. Divisible: 900 SF          |
| Max. Contiguous: 1,800 SF       |
| Property Type: Retail           |
| Property Sub-type: Strip Center |
| Building Size: 71,035 SF        |
| Gross Leasable Area: 71,035 SF  |
| Lot Size: 6 AC                  |

#### **Natalie's Canal**

Negotiable

Retail stores are nestled between beautiful Saint Lucie West Blvd and Crosstown Parkway, on Southwest Bayshore Blvd. Excellent communities and schools, great exposure to affluent area under constant growth and expansion. Great layout within the 900 and 1800 SF spaces available. Open to various business models and ideas, excellent timing to secure while in the renovation stages, just in time for the winter season surge. 1800 SF retail store has 2 rear bay doors, 1 side bay door. Come in or call for showing, welcomed by a friendly staff, always on site Mo-Fr. 9am-5pm. Move-in requirements are favorable...

900 & 1800 SF retail space under renovations. Estimated availability just in time for winter season surge. Great space, excellent exposure, neighboring popular local restaurant chain.