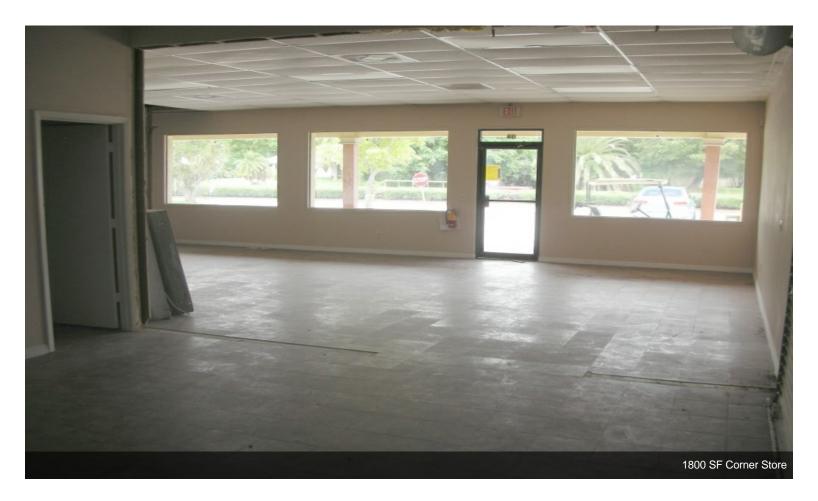

#### **Natalie's Canal**

Negotiable

Retail stores are nestled between beautiful Saint Lucie West Blvd and Crosstown Parkway, on Southwest Bayshore Blvd. Excellent communities and schools, great exposure to affluent area under constant growth and expansion. Great layout within the 900 and 1800 SF spaces available. Open to various business models and ideas, excellent timing to secure while in the renovation stages, just in time for the winter season surge. 1800 SF retail store has 2 rear bay doors, 1 side bay door. Come in or call for showing, welcomed by a friendly staff, always on site Mo-Fr. 9am-5pm. Move-in requirements are favorable...

900 & 1800 SF retail space under renovations. Estimated availability just in time for winter season surge. Great space, excellent exposure, neighboring popular local restaurant chain.