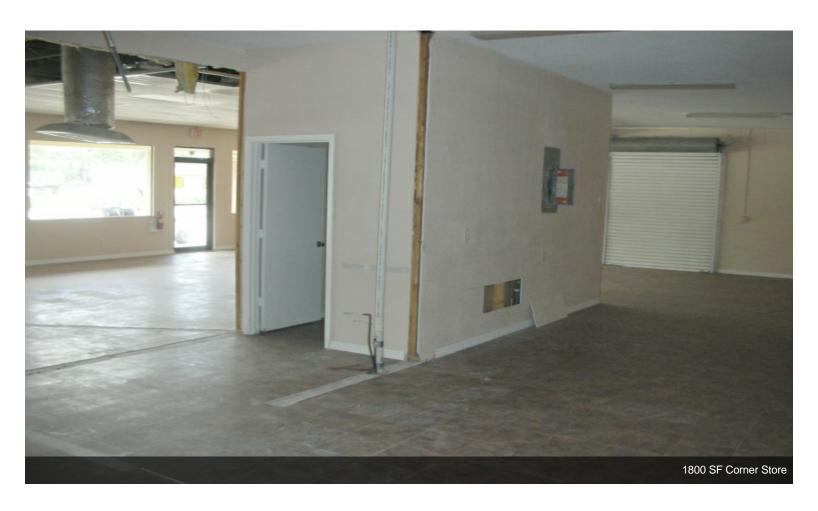

#### **Natalie's Canal**

Negotiable

Retail stores are nestled between beautiful Saint Lucie West Blvd and Crosstown Parkway, on Southwest Bayshore Blvd. Excellent communities and schools, great exposure to affluent area under constant growth and expansion. Great layout within the 900 and 1800 SF spaces available. Open to various business models and ideas, excellent timing to secure while in the renovation stages, just in time for the winter season surge. 1800 SF retail store has 2 rear bay doors, 1 side bay door. Come in or call for showing, welcomed by a friendly staff, always on site Mo-Fr. 9am-5pm. Move-in requirements are favorable...

900 & 1800 SF retail space under renovations. Estimated availability just in time for winter season surge. Great space, excellent exposure, neighboring popular local restaurant chain.