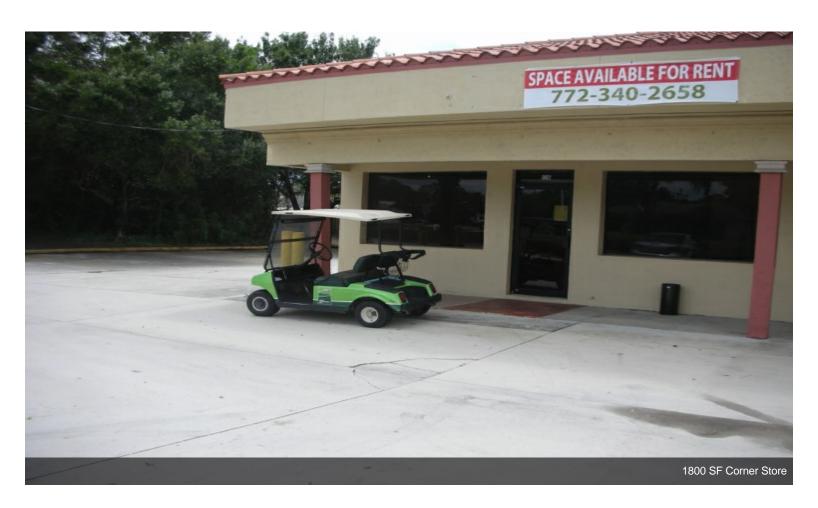

#### **Natalie's Canal**

1314 SW Biltmore Street, Port Saint Lucie, FL 34983

Rick Retamoso
Canal Management Inc.
1298 SW Biltmore Street,Port St. Lucie, FL 34983
rick.commercialproperty@outlook.com
(954) 918-4131

Bayshore Blvd, Port St. Lucie

| Rental Rate: Negotiable         |
|---------------------------------|
|                                 |
| Min. Divisible: 900 SF          |
| Max. Contiguous: 1,800 SF       |
| Property Type: Retail           |
| Property Sub-type: Strip Center |
| Building Size: 71,035 SF        |
| Gross Leasable Area: 71,035 SF  |
| Lot Size: 6 AC                  |

#### **Natalie's Canal**

Negotiable

Retail stores are nestled between beautiful Saint Lucie West Blvd and Crosstown Parkway, on Southwest Bayshore Blvd. Excellent communities and schools, great exposure to affluent area under constant growth and expansion. Great layout within the 900 and 1800 SF spaces available. Open to various business models and ideas, excellent timing to secure while in the renovation stages, just in time for the winter season surge. 1800 SF retail store has 2 rear bay doors, 1 side bay door. Come in or call for showing, welcomed by a friendly staff, always on site Mo-Fr. 9am-5pm. Move-in requirements are favorable...

#### 1314 SW Biltmore Street, Port Saint Lucie, FL 34983

Canal Management's "Natalie's Canal" property is over 71,000 SF of retail, warehouses, storage and parking combined. Strategically located within high-traffic area offering commerce, restaurants, shopping, and very easy access to and from Florida's Turnpike and Los