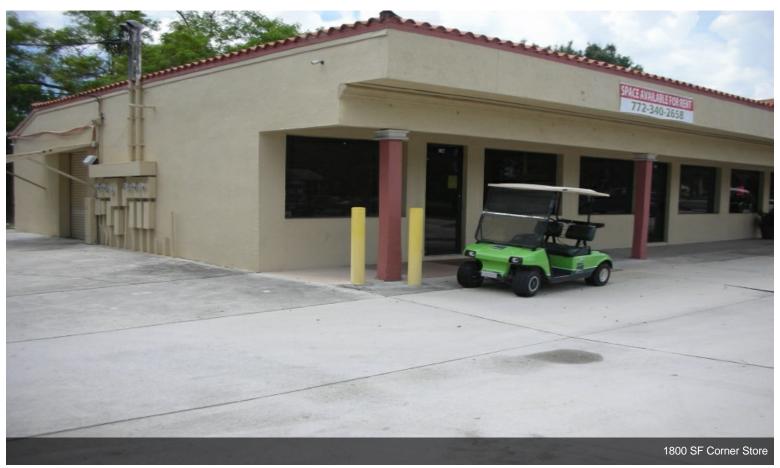

#### **Natalie's Canal**

1314 SW Biltmore Street, Port Saint Lucie, FL 34983

Rick Retamoso
Canal Management Inc.
1298 SW Biltmore Street,Port St. Lucie, FL 34983
rick.commercialproperty@outlook.com
(954) 918-4131

Bayshore Blvd, Port St. Lucie

| Rental Rate: Negotiable         |
|---------------------------------|
|                                 |
| Min. Divisible: 900 SF          |
| Max. Contiguous: 1,800 SF       |
| Property Type: Retail           |
| Property Sub-type: Strip Center |
| Building Size: 71,035 SF        |
| Gross Leasable Area: 71,035 SF  |
| Lot Size: 6 AC                  |

#### **Natalie's Canal**

Negotiable

Retail stores are nestled between beautiful Saint Lucie West Blvd and Crosstown Parkway, on Southwest Bayshore Blvd. Excellent communities and schools, great exposure to affluent area under constant growth and expansion. Great layout within the 900 and 1800 SF spaces available. Open to various business models and ideas, excellent timing to secure while in the renovation stages, just in time for the winter season surge. 1800 SF retail store has 2 rear bay doors, 1 side bay door. Come in or call for showing, welcomed by a friendly staff, always on site Mo-Fr. 9am-5pm. Move-in requirements are favorable...

#### 1314 SW Biltmore Street, Port Saint Lucie, FL 34983

Canal Management's "Natalie's Canal" property is over 71,000 SF of retail, warehouses, storage and parking combined. Strategically located within high-traffic area offering commerce, restaurants, shopping, and very easy access to and from Florida's Turnpike and Los