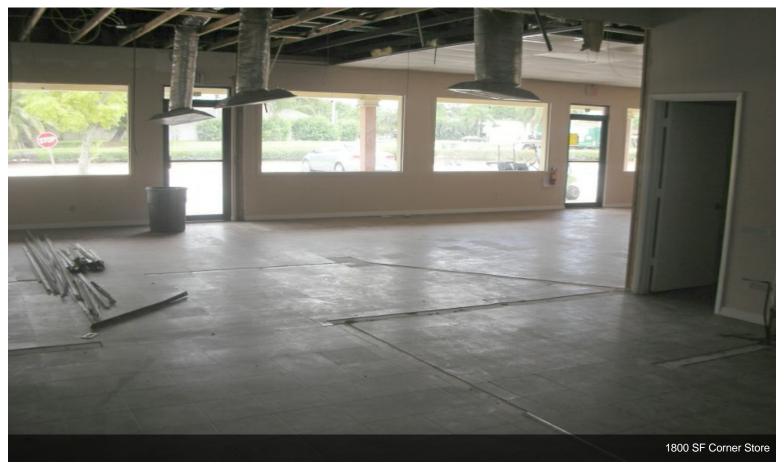

#### **Natalie's Canal**

Negotiable

Retail stores are nestled between beautiful Saint Lucie West Blvd and Crosstown Parkway, on Southwest Bayshore Blvd. Excellent communities and schools, great exposure to affluent area under constant growth and expansion. Great layout within the 900 and 1800 SF spaces available. Open to various business models and ideas, excellent timing to secure while in the renovation stages, just in time for the winter season surge. 1800 SF retail store has 2 rear bay doors, 1 side bay door. Come in or call for showing, welcomed by a friendly staff, always on site Mo-Fr. 9am-5pm. Move-in requirements are favorable...

900 & 1800 SF retail space under renovations. Estimated availability just in time for winter season surge. Great space, excellent exposure, neighboring popular local restaurant chain.