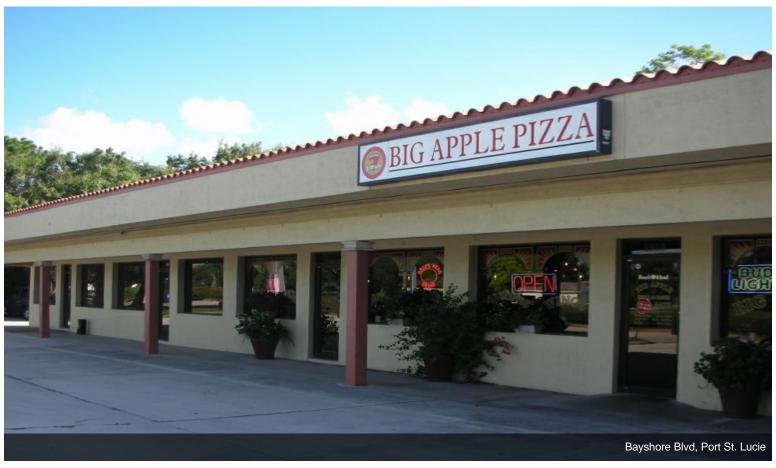

Bayshore Blvd, Port St. Lucie

| Rental Rate: Negotiable         |
|---------------------------------|
|                                 |
| Min. Divisible: 900 SF          |
| Max. Contiguous: 1,800 SF       |
| Property Type: Retail           |
| Property Sub-type: Strip Center |
| Building Size: 71,035 SF        |
| Gross Leasable Area: 71,035 SF  |
| Lot Size: 6 AC                  |

#### **Natalie's Canal**

Negotiable

Retail stores are nestled between beautiful Saint Lucie West Blvd and Crosstown Parkway, on Southwest Bayshore Blvd. Excellent communities and schools, great exposure to affluent area under constant growth and expansion. Great layout within the 900 and 1800 SF spaces available. Open to various business models and ideas, excellent timing to secure while in the renovation stages, just in time for the winter season surge. 1800 SF retail store has 2 rear bay doors, 1 side bay door. Come in or call for showing, welcomed by a friendly staff, always on site Mo-Fr. 9am-5pm. Move-in requirements are favorable...

900 & 1800 SF retail space under renovations. Estimated availability just in time for winter season surge. Great space, excellent exposure, neighboring popular local restaurant chain.