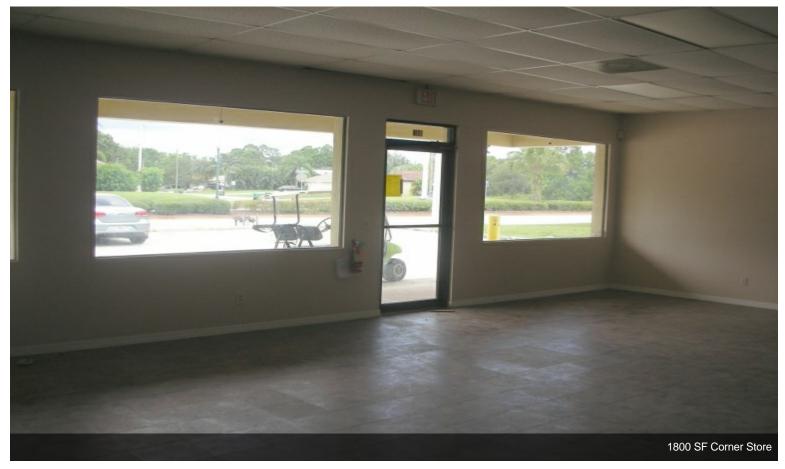

#### **Natalie's Canal**

Negotiable

Retail stores are nestled between beautiful Saint Lucie West Blvd and Crosstown Parkway, on Southwest Bayshore Blvd. Excellent communities and schools, great exposure to affluent area under constant growth and expansion. Great layout within the 900 and 1800 SF spaces available. Open to various business models and ideas, excellent timing to secure while in the renovation stages, just in time for the winter season surge. 1800 SF retail store has 2 rear bay doors, 1 side bay door. Come in or call for showing, welcomed by a friendly staff, always on site Mo-Fr. 9am-5pm. Move-in requirements are favorable...

900 & 1800 SF retail space under renovations. Estimated availability just in time for winter season surge. Great space, excellent exposure, neighboring popular local restaurant chain.