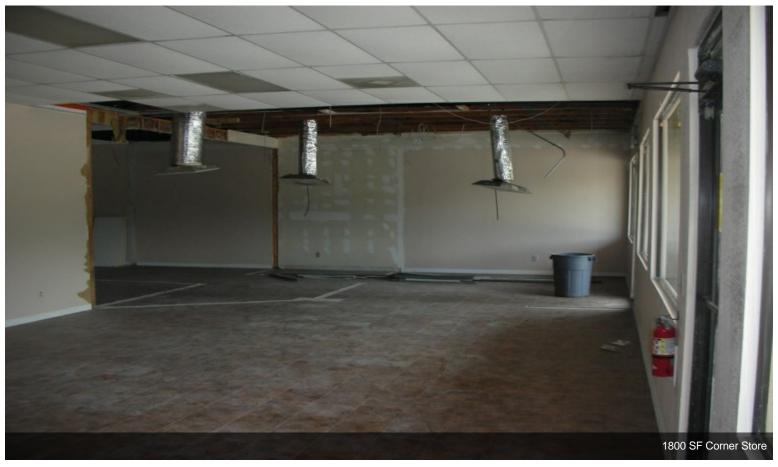

#### **Natalie's Canal**

Negotiable

Retail stores are nestled between beautiful Saint Lucie West Blvd and Crosstown Parkway, on Southwest Bayshore Blvd. Excellent communities and schools, great exposure to affluent area under constant growth and expansion. Great layout within the 900 and 1800 SF spaces available. Open to various business models and ideas, excellent timing to secure while in the renovation stages, just in time for the winter season surge. 1800 SF retail store has 2 rear bay doors, 1 side bay door. Come in or call for showing, welcomed by a friendly staff, always on site Mo-Fr. 9am-5pm. Move-in requirements are favorable...

900 & 1800 SF retail space under renovations. Estimated availability just in time for winter season surge. Great space, excellent exposure, neighboring popular local restaurant chain.