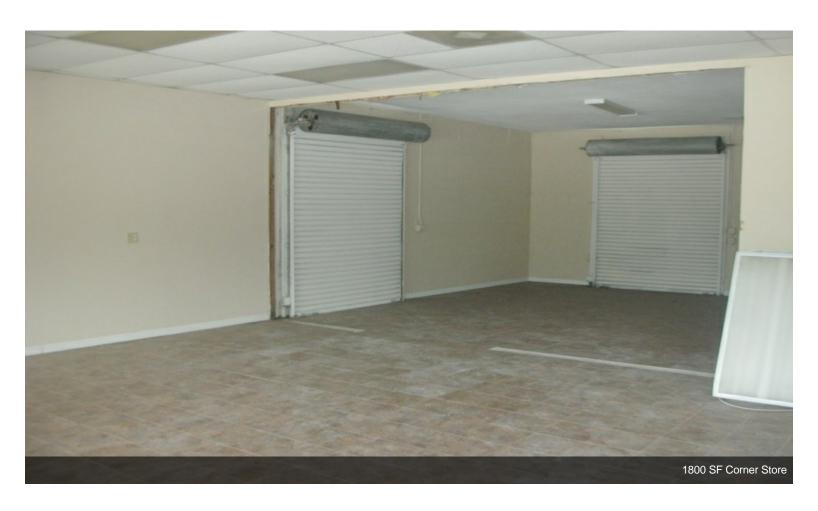

#### **Natalie's Canal**

Negotiable

Retail stores are nestled between beautiful Saint Lucie West Blvd and Crosstown Parkway, on Southwest Bayshore Blvd. Excellent communities and schools, great exposure to affluent area under constant growth and expansion. Great layout within the 900 and 1800 SF spaces available. Open to various business models and ideas, excellent timing to secure while in the renovation stages, just in time for the winter season surge. 1800 SF retail store has 2 rear bay doors, 1 side bay door. Come in or call for showing, welcomed by a friendly staff, always on site Mo-Fr. 9am-5pm. Move-in requirements are favorable...

900 & 1800 SF retail space under renovations. Estimated availability just in time for winter season surge. Great space, excellent exposure, neighboring popular local restaurant chain.