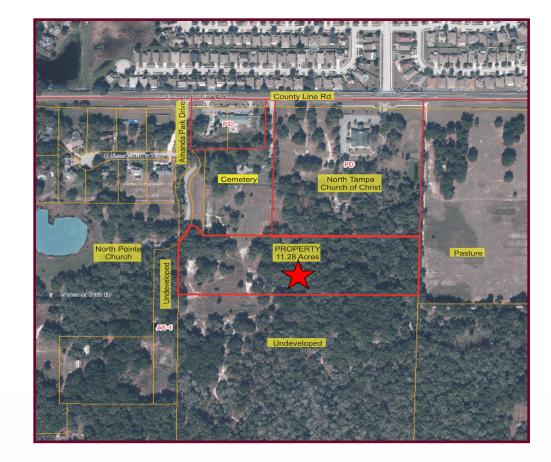

## **Aerial Map**

## COMMERCIAL ASSET PARTNERS Sales & Leasing • Investment • Property Management • Site Selection

- Beautiful partially forested 11.28 acre uplands parcel, perfect for a nice upscale 11 unit subdivision
- Also suitable for a small church, daycare, or cell phone tower site
- Surrounded by 2 churches, cemetery, pasture land and undeveloped AS-1 zoning to the south
- 146 feet of frontage along Amanda Park Drive