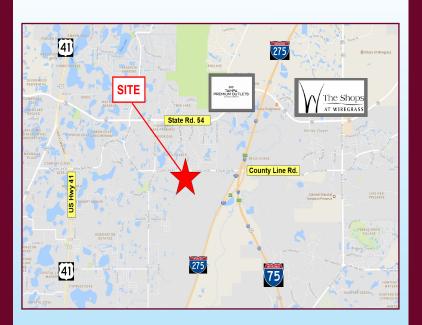

## Amanda Park Drive Lutz, FL 33559

800 ft south of County Line Rd., 5 minutes to Tampa Premium Outlets and I-75, 12 minutes to Wiregrass Mall

> Sale Price: \$399,000

**Shane Billings Commercial Associate** Cell: (813) 995-1592 sbillings@cap-realty.com

## **Aerial Map**