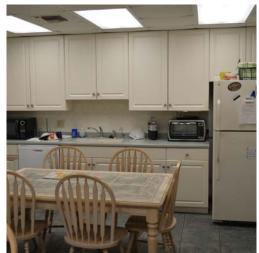

#### **Features**

- Designed for two physician practice
- Very well maintained & recent renovation
- Large patient waiting area
- Two patient check-in / out desks
- 18+ exam rooms (with water)
- Procedure rooms, x-ray & large staff break room
- Private physician offices, restroom & exit
- New roof 2015
- Block construction