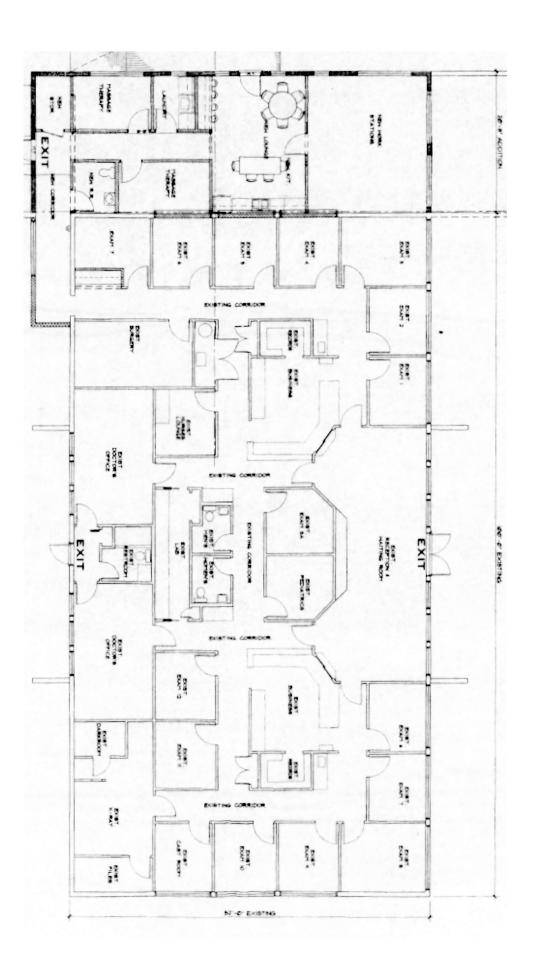

Lee Zerivitz, CCIM

Managing Partner

Office: 407.644.CITY (2489)

Cell: 407.929.3598

CITY COMMERCIAL

1071 W. Morse Boulevard Suite 101

Winter Park, FL 32789













# **Property Highlights**

### **Summary**

- Rare Winter Park freestanding medical office building
- First time ever on market
- ± 6,400 SF with ample parking
- 436 frontage and marquee signage
- ± 51,000 cars/day
- Parcel ID: 34-21-30-300-015C-0000

#### **Features**

- Designed for two physician practice
- Very well maintained & recent renovation
- Large patient waiting area
- Two patient check-in / out desks
- 18+ exam rooms (with water)
- Procedure rooms, x-ray & large staff break room
- Private physician offices, restroom & exit
- New roof 2015
- Block construction

## Space Plan



#### **Market Aerial**



CITY Commercial is the agent of the Landlord or Seller of this property and will be paid by the Landlord or Seller. All information furnished with respect to the subject property has been obtained from sources deemed reliable. No representation as to accuracy thereof is made. This offering is subject to errors, omissions, prior sales or withdrawal without notice.

Lee Zerivitz, CCIM

Managing Partner

Office: 407.644.CITY (2489)

Cell: 407.929.3598

CITY COMMERCIAL

1071 W. Morse Boulevard Suite 101 Winter Park, FL 32789

www.CITYcommercial.com