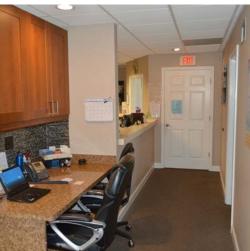

#### **Features**

- Designed for two physician practice
- Very well maintained & recent renovation
- Large patient waiting area
- Two patient check-in / out desks
- 18+ exam rooms (with water)
- Procedure rooms, x-ray & large staff break room
- Private physician offices, restroom & exit
- New roof 2015
- Block construction