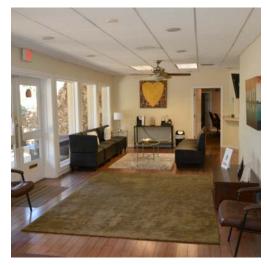

#### **Features**

- Designed for two physician practice
- Very well maintained & recent renovation
- Large patient waiting area
- Two patient check-in / out desks
- 18+ exam rooms (with water)
- Procedure rooms, x-ray & large staff break room
- Private physician offices, restroom & exit
- New roof 2015
- Block construction