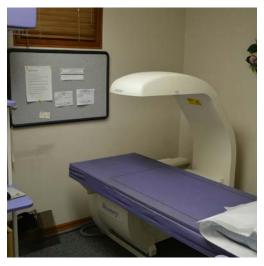

#### **Features**

- Designed for two physician practice
- Very well maintained & recent renovation
- Large patient waiting area
- Two patient check-in / out desks
- 18+ exam rooms (with water)
- Procedure rooms, x-ray & large staff break room
- Private physician offices, restroom & exit
- New roof 2015
- Block construction