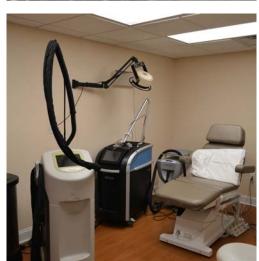

#### **Features**

- Designed for two physician practice
- Very well maintained & recent renovation
- Large patient waiting area
- Two patient check-in / out desks
- 18+ exam rooms (with water)
- Procedure rooms, x-ray & large staff break room
- Private physician offices, restroom & exit
- New roof 2015
- Block construction