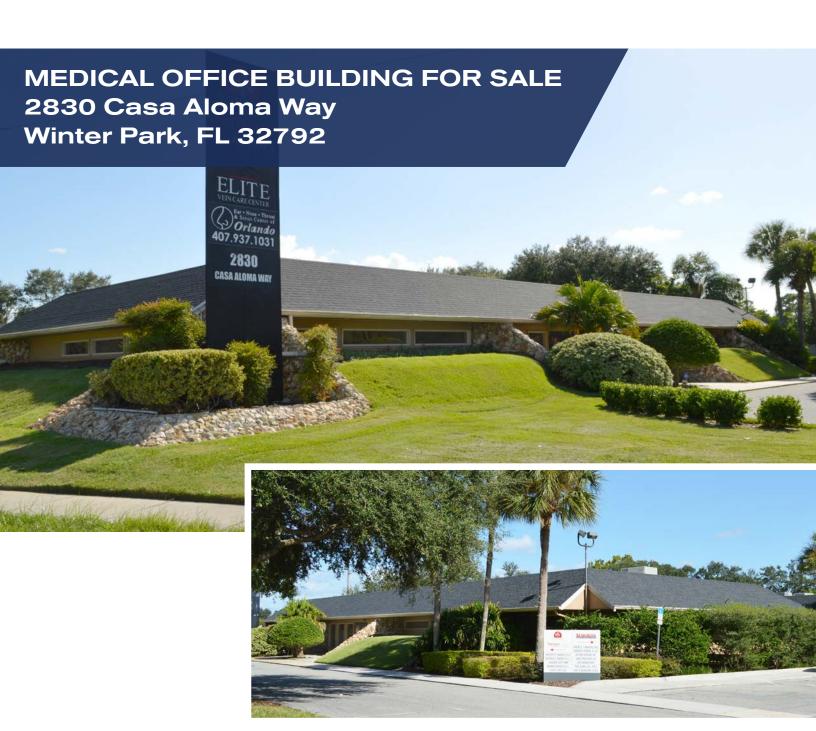

### **Summary**

- Rare Winter Park freestanding medical office building
- First time ever on market
- ± 6,400 SF with ample parking
- 436 frontage and marquee signage
- ± 51,000 cars/day
- Parcel ID: 34-21-30-300-015C-0000

#### **Features**

- Designed for two physician practice
- Very well maintained & recent renovation
- Large patient waiting area
- Two patient check-in / out desks
- 18+ exam rooms (with water)
- Procedure rooms, x-ray & large staff break room
- Private physician offices, restroom & exit
- New roof 2015
- Block construction