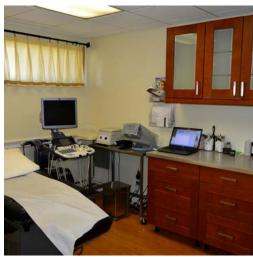

#### **Features**

- Designed for two physician practice
- Very well maintained & recent renovation
- Large patient waiting area
- Two patient check-in / out desks
- 18+ exam rooms (with water)
- Procedure rooms, x-ray & large staff break room
- Private physician offices, restroom & exit
- New roof 2015
- Block construction