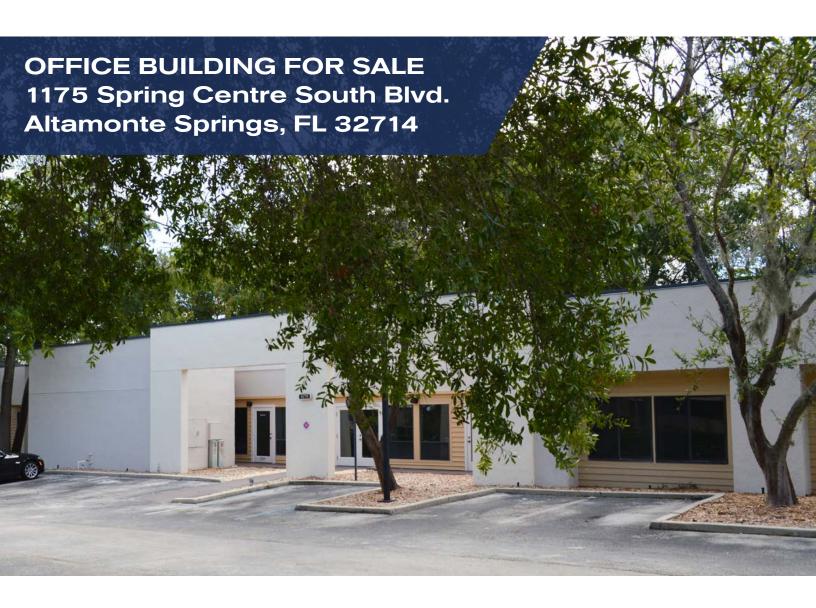

# **FOR SALE**

### Summary

- Professional Office building adjacent to great restaurants and retail
- Sets up well for owner user or multi-tenant for additional income
- $\pm$  7,404 SF on .95 ac
- 44 parks (6:1,000)
- Block construction
- Multiple ingress and egress points to I-4, 434 and Douglas Ave.
- Seminole Wekiva Trail walk, run & bike adjacent to the property
- Located at the intersection of 434 & I-4 on a quiet, low traffic street
- Parcel ID: <u>02-21-29-517-0000-0010</u>