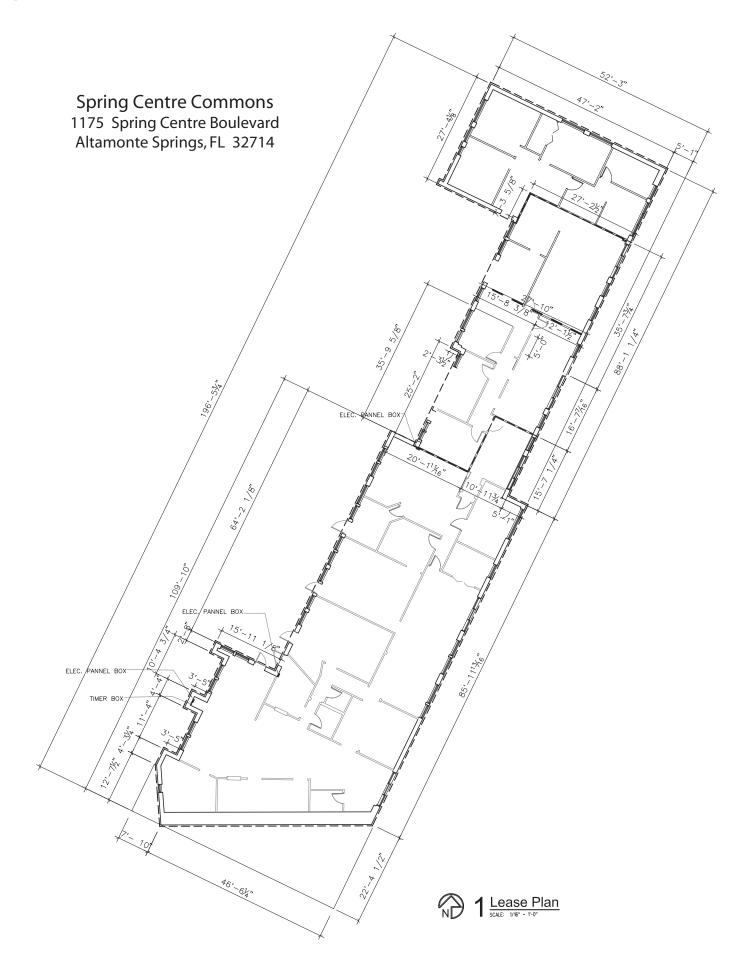

Lee Zerivitz, CCIM

Managing Partner

Office: 407.644.CITY (2489)

Cell: 407.929.3598

**CITY COMMERCIAL** 

1071 W. Morse Boulevard Suite 101

Winter Park, FL 32789

# **FOR SALE**









# Property Highlights

### Summary

- Professional Office building adjacent to great restaurants and retail
- Sets up well for owner user or multi-tenant for additional income
- $\pm$  7,404 SF on .95 ac
- 44 parks (6:1,000)
- Block construction
- Multiple ingress and egress points to I-4, 434 and Douglas Ave.
- Seminole Wekiva Trail walk, run & bike adjacent to the property
- Located at the intersection of 434 & I-4 on a quiet, low traffic street
- Parcel ID: <u>02-21-29-517-0000-0010</u>

# Space



#### **Market Aerial**



CITY Commercial is the agent of the Landlord or Seller of this property and will be paid by the Landlord or Seller. All information furnished with respect to the subject property has been obtained from sources deemed reliable. No representation as to accuracy thereof is made. This offering is subject to errors, omissions, prior sales or withdrawal without notice.

Lee Zerivitz, CCIM
Managing Partner

Office: 407.644.CITY (2489)

Cell: 407.929.3598

CITY COMMERCIAL 1071 W. Morse Boulevard Suite 101

Winter Park, FL 32789

www.CITYcommercial.com