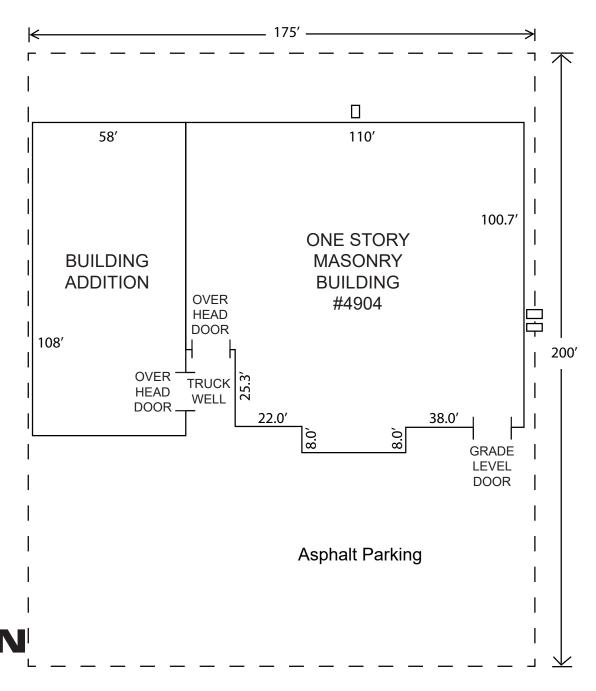

## 4904 Savarese Circle Tampa, FL 33634

**BUILDING SIZE:** 18,000 Sq. Ft. **OFFICE:** 2,640 Sq. Ft. **A/C WAREHOUSE:** 15,360 Sq. Ft. **FREE MEZZANINE:** 2,300 Sq. Ft.

LAND SIZE: .8 Acre

**ZONING:** M (Industrial)

**LOADING:** 1 Grade Level (10' X 10')

1 Truck Well (10' x 10')

**CLEAR HEIGHT:** 13.4' to 16'

**POWER:** 800 Amps / 3 Phase

**CONSTRUCTION:** Concrete Block

**SALE PRICE:** \$1,350,000

FOR MORE INFORMATION CONTACT: