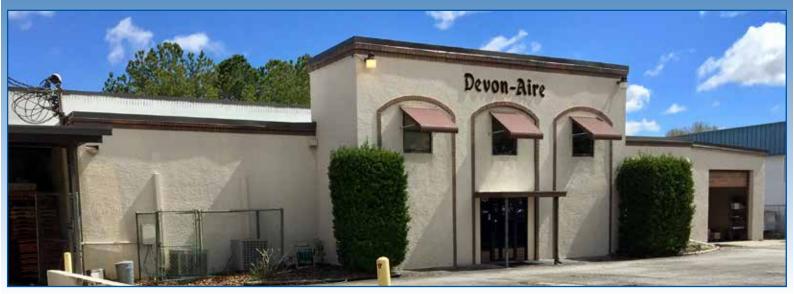

# 18,000 Sq. Ft. Warehouse FOR SALE

## 4904 Savarese Circle Tampa, FL 33634

**BUILDING SIZE:** 18,000 Sq. Ft. **OFFICE:** 2,640 Sq. Ft. **A/C WAREHOUSE:** 15,360 Sq. Ft. **FREE MEZZANINE:** 2,300 Sq. Ft.

LAND SIZE: .8 Acre

**ZONING:** M (Industrial)