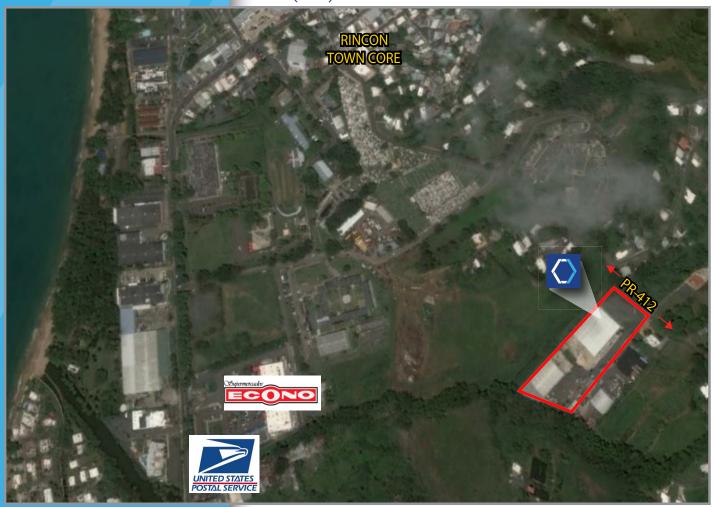

## **LOCATION:**

State Road PR-412 Km 0.3, Pueblo Ward, Rincón, Puerto Rico.

## SITE COORDINATES

Latitude: 18.33645256 N Longitude: -67.24737418 W