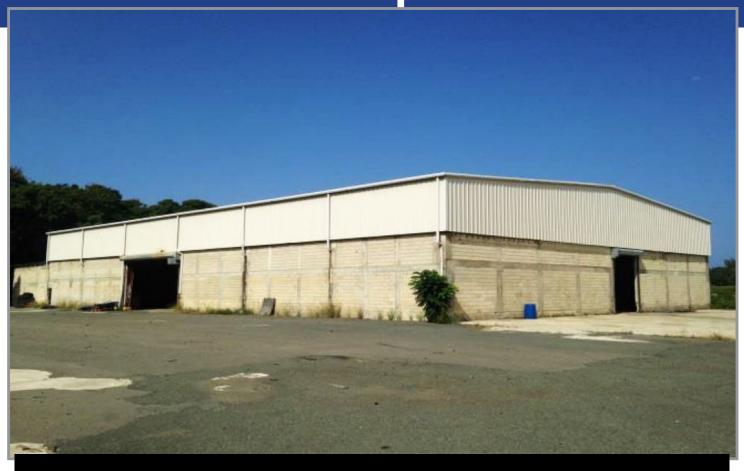

## **DESCRIPTION:**

Two (2) individual warehouses plus attached supporting structure located near the Rincon Town Core consisting of approximately **51,027 square feet** and situated on a 12,813 square meter lot.

## **BUILDING AREA:**

Warehouse 1: 19,375 square feet Warehouse 2: 31,652 square feet

Attached Supporting Structure: 3,825 square feet

TOTAL: 51,027 square feet