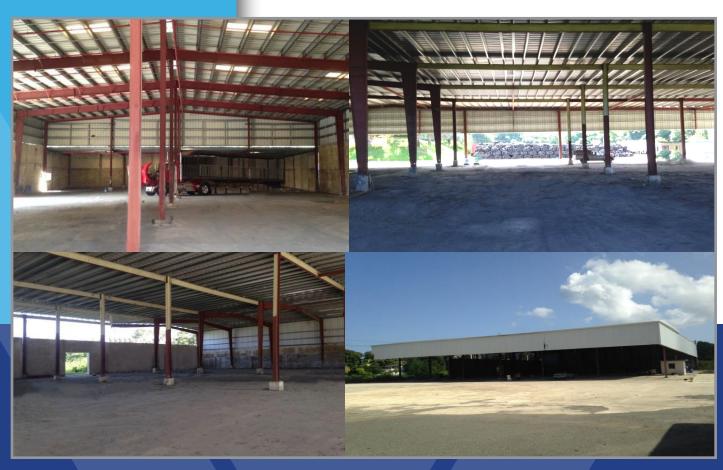

## **DESCRIPTION:**

Two (2) individual warehouses plus attached supporting structure located near the Rincon Town Core consisting of approximately **51,027 square feet** and situated on a 12,813 square meter lot.

## **BUILDING AREA:**

Warehouse 1: 19,375 square feet Warehouse 2: 31,652 square feet

Attached Supporting Structure: 3,825 square feet

TOTAL: 51,027 square feet