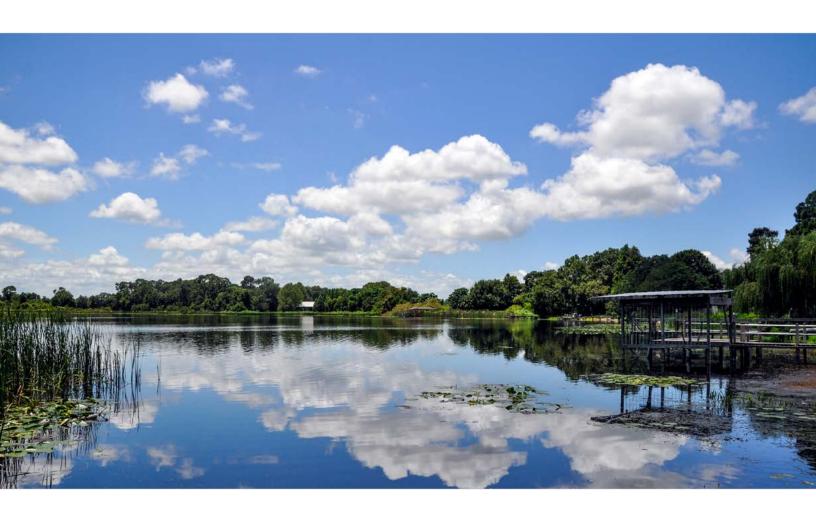

Ave C NW

Lake Frontage/Water Features: 400 +/- FT on

Lake Deer

Irrigation/Wells: 6-inch well with an electric power

um

**Zoning/FLU:** Residential Medium Density (RM), up to

10 units per acre

Uplands/Wetlands: 17.3 +/- acres uplands and

is 2 miles east and LEGOLAND is 5 miles SE

This lakefront property, located only 5 +/- miles from LEGOLAND, is surrounded by an established neighborhood. A former citrus grove that is currently supported by a 6" well with an electric power unit.