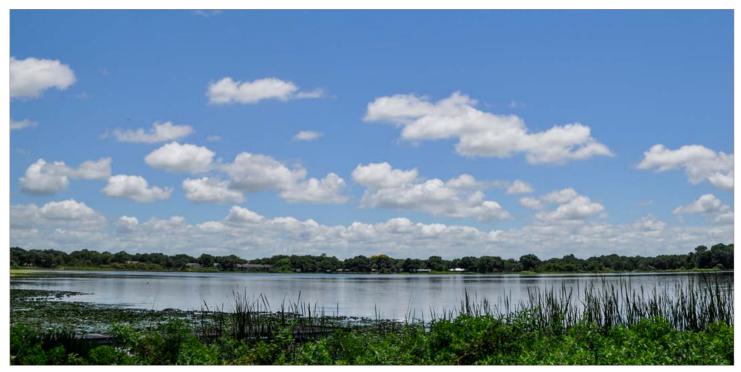

Ave C NW

Lake Frontage/Water Features: 400 +/- FT on

Lake Deer

Irrigation/Wells: 6-inch well with an electric power

um

**Zoning/FLU:** Residential Medium Density (RM), up to

10 units per acre

Uplands/Wetlands: 17.3 +/- acres uplands and

is 2 miles east and LEGOLAND is 5 miles SE

This lakefront property, located only 5 +/- miles from LEGOLAND, is surrounded by an established neighborhood. A former citrus grove that is currently supported by a 6" well with an electric power unit.