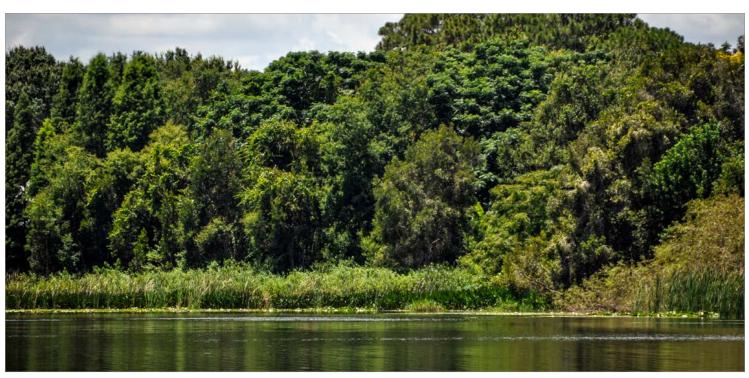

Ave C NW

Lake Frontage/Water Features: 400 +/- FT on

Lake Deer

Irrigation/Wells: 6-inch well with an electric power

um

**Zoning/FLU:** Residential Medium Density (RM), up to

10 units per acre

Uplands/Wetlands: 17.3 +/- acres uplands and

is 2 miles east and LEGOLAND is 5 miles SE

This lakefront property, located only 5 +/- miles from LEGOLAND, is surrounded by an established neighborhood. A former citrus grove that is currently supported by a 6" well with an electric power unit.