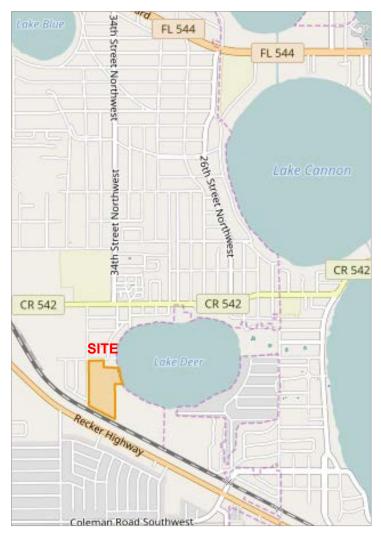

# LOCATION & DRIVING DIRECTIONS

### **Driving Directions from Winter Haven:**

- Head west on Avenue G NW to 35th Street NW
- Head south 1,300 feet on 35th Street NW
- Property is on the left

Close to Downtown Winter Haven, LEGOLAND, and the Polk Parkway