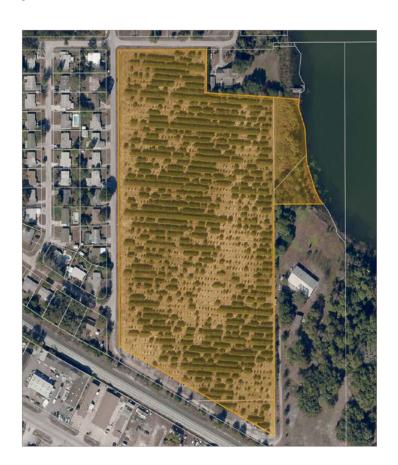

# SPECIFICATIONS & FEATURES

Acreage: 18.48 +/- Acres Sale Price: \$425,000 total Price per Acre: \$23,000

County: Polk

Site Address: 35th Street NW, Winter Haven, FL

33880

Road Frontage: 1,500 +/- FT on 35th St NW and

Ave C NW

Lake Frontage/Water Features: 400 +/- FT on

Lake Deer

Irrigation/Wells: 6-inch well with an electric power

um

**Zoning/FLU:** Residential Medium Density (RM), up to

10 units per acre

Uplands/Wetlands: 17.3 +/- acres uplands and

0.7 +/- acres wetlands

Annual Taxes 2016: \$1.506.85

**Utilities & Water Source:** City of Winter Haven - water lines are adjacent to the property and sewer

lines are 1,300 +/- FT north

**Nearest Intersection:** Ave G NW and 35th St NW **Nearest Points of Interest:** Downtown Winter Haven

is 2 miles east and LEGOLAND is 5 miles SE

This lakefront property, located only 5 +/- miles from LEGOLAND, is surrounded by an established neighborhood. A former citrus grove that is currently supported by a 6" well with an electric power unit.