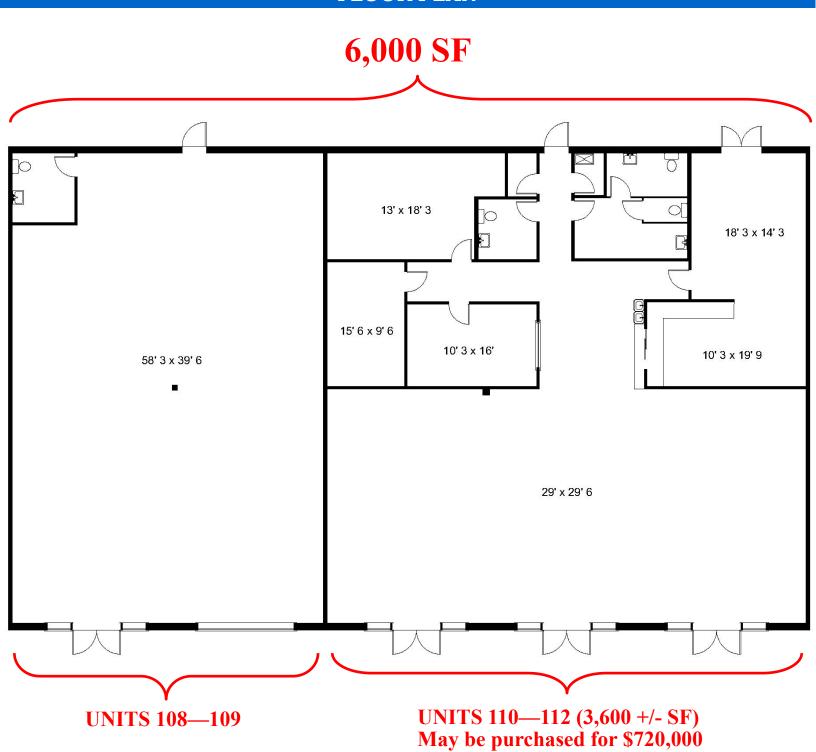

SIZE: 6.000 +/- SF

Units 110-112 (3,600 +/- SF) may be

purchased for \$720,000

**ZONING:** C-3 (Collier County)

Approved for a variety of office, retail and

medical uses

**LOCATION:** Located at the signalized intersection of US

## **FLOOR PLAN**

Andrew DeSalvo, MBA, ALC Commercial Broker AndrewD@premiermail.net

Matthew Stepan, CCIM Commercial Associate MattS@premiermail.net 27400 Riverview Center Blvd., Suite #4 Bonita Springs, FL 34134 239.992.1200 www.premcomm.com