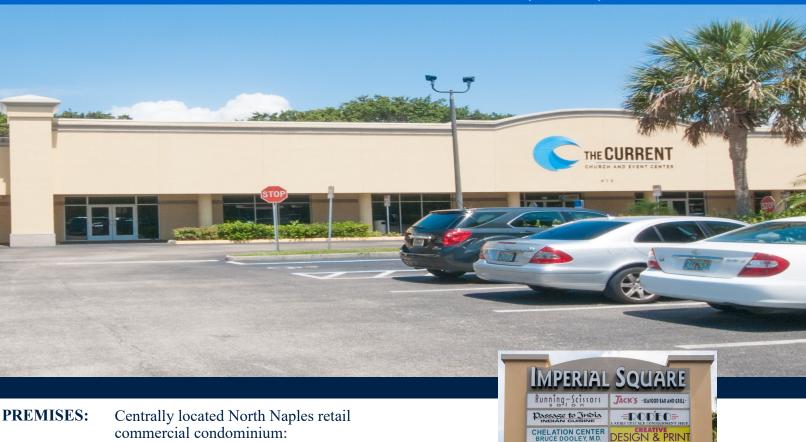

## IMPERIAL SQUARE

975 Imperial Golf Course Blvd, Units 108-112 Naples, FL 34110

3,600—6,000 SF AVAILABLE

3,600—6,000 SF Available

- US 41 Monument signage available
- Ample parking

**SALE PRICE:** \$1,099,000

SIZE: 6.000 +/- SF

Units 110-112 (3,600 +/- SF) may be

purchased for \$720,000

**ZONING:** C-3 (Collier County)

Approved for a variety of office, retail and

medical uses

**LOCATION:** Located at the signalized intersection of US

41 and Imperial Golf Course Blvd. between

Old 41 Road and Immokalee Road.

THE CURRENT Needlepoint

Andrew DeSalvo, MBA, ALC Commercial Broker AndrewD@premiermail.net

Matthew Stepan, CCIM **Commercial Associate** MattS@premiermail.net