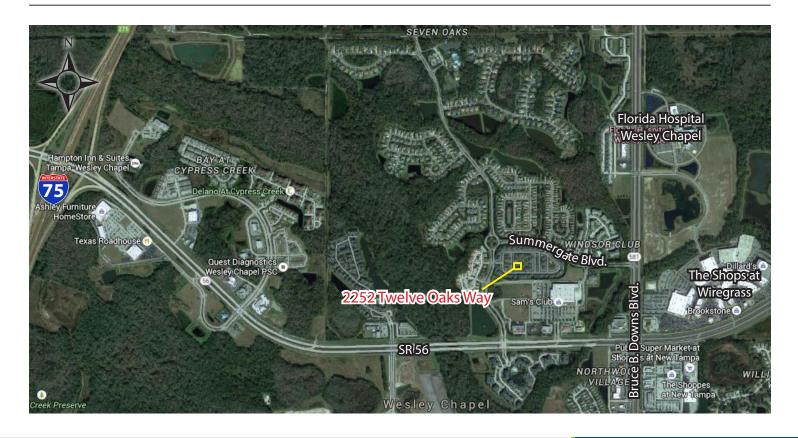

## Office Investment/Medical

# For Sale





### Office Investment / Medical 2252 Twelve Oaks Way | Wesley Chapel, FL 33543

- Superb investment or owner/user opportunity in coveted **Summergate Professional Park**
- Ideally located in the heart of the Seven Oaks community, minutes from Florida Hospital, Wiregrass Mall, I-75 and the new Tampa Premium Outlets
- Upgraded wiring, plumbing and ADA restrooms ideally suited for medical use
- Neutral decor and tasteful appointments including granite reception counters, tray ceilings, and recessed lighting
- **Asking price: \$499,900**

**THERESA MARGARIS T:** 727-238-3876 ext. 305 tmargaris@holdthyssen.com

54 28163 U.S. Highway 19 N. Suite 102 Clearwater, FL 33761

www.holdthyssen.com

#### **AERIAL**



#### **FLOOR PLAN**



The information above has been obtained from sources believed reliable. While we do not doubt its accuracy we make no guarantee, warranty or representation about it. It is your responsibility to independently confirm its accuracy and completeness. Any projections, opinions, assumptions, or estimates used are for example only and do not represent the current or future performance of the property. Hold-Thyssen, Inc. is a licensed real estate broker.

#### FOR MORE INFORMATION:



THERESA MARGARIS tmargaris@holdthyssen.com T: 727-238-3876 ext. 305

28163 U.S. Highway 19 N. Suite 102 Clearwater, FL 33761





www.holdthyssen.com