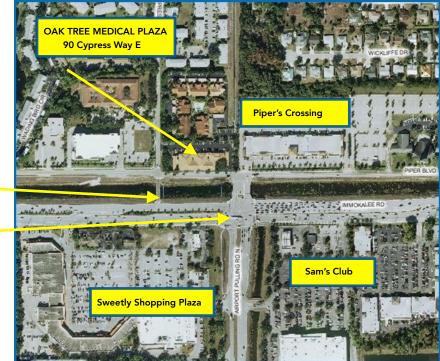

## Investment Property Information:

Unit 50 is a 1,842 sq. ft. medical office within the Oak Tree Medical Center, a single story 20,000 +/- sq. ft. "all medical" building comprised of 6 individual condominium units. Immokalee Road frontage with building signage available. Located on the north side of Immokalee Road at the Airport Pulling Road signalized intersection. Showings by appointment only with requested 24 hour advance notice. Please do not disturb the tenant.

- Located on the north side of Immokalee Road at the Airport Pulling Road signalized intersection
- Direct Access from Cypress Way E
- Access via the signalized intersection of Airport & Immokalee Roads
- ADT: 56,500 (2016)