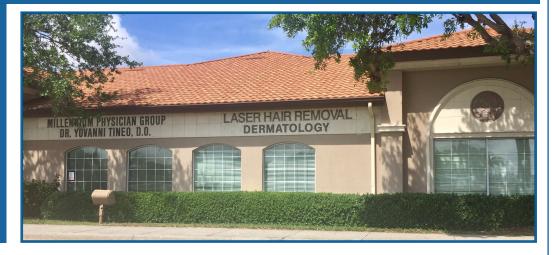

## Investment Property Information:

Unit 50 is a 1,842 sq. ft. medical office within the Oak Tree Medical Center, a single story 20,000 +/- sq. ft. "all medical" building comprised of 6 individual condominium units. Immokalee Road frontage with building signage available. Located on the north side of Immokalee Road at the Airport Pulling Road signalized intersection. Showings by appointment only with requested 24 hour advance notice. Please do not disturb the tenant.

- Inline Unit
- 6 Exam Rooms (1 Large Procedure Room)
- 1 Physician's Office w/ Private Bathroom
- Staff Lounge
- One ADA approved
   Patient Bathroom
- New HVAC System Installed Aug. 2017
- 2 Covered Parking Spaces
- Building Signage
   Available
- Immokalee Road
   Frontage/Visibility
- Multiple Entrances/Exits
- Great Mix of Medical Practices Within the Plaza