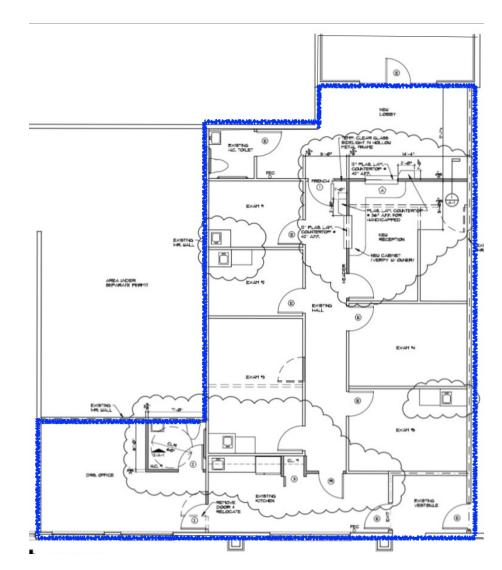

- Inline Unit
- 6 Exam Rooms (1 Large Procedure Room)
- 1 Physician's Office w/ Private Bathroom
- Staff Lounge
- One ADA approved
   Patient Bathroom
- New HVAC System Installed Aug. 2017
- 2 Covered Parking Spaces
- Building Signage
   Available
- Immokalee Road
   Frontage/Visibility
- Multiple Entrances/Exits
- Great Mix of Medical Practices Within the Plaza