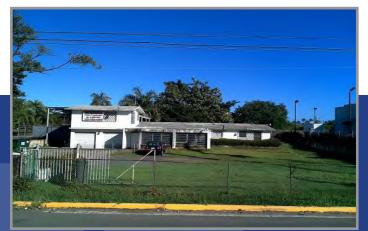

#### **DESCRIPTION:**

Development site consisting of **2,090 square meters**, located in State Road PR-165, Palmas Ward, Cataño, ideal for a franchise restaurant.

#### **BUILDING AREA:**

3,140 square feet