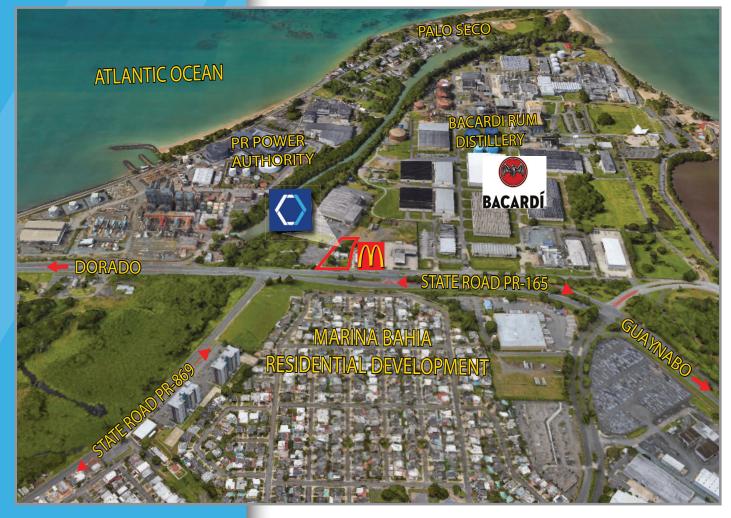

#### **LOCATION:**

Marginal Street of State Road 165 Km. 3.2, Palmas Ward, Cataño, Puerto Rico

#### **LOCATION INFLUENCE:**

The property is located in an urban neighborhood, near many light industrial logistics operations, a McDonalds and many gas service stations. The property has immediate access to State Road PR-165 and State Road PR-869.

In the immediate vicinity of many office, residential, commercial and retail establishments including restaurants, fast food establishments, hotels, schools, and other related services.