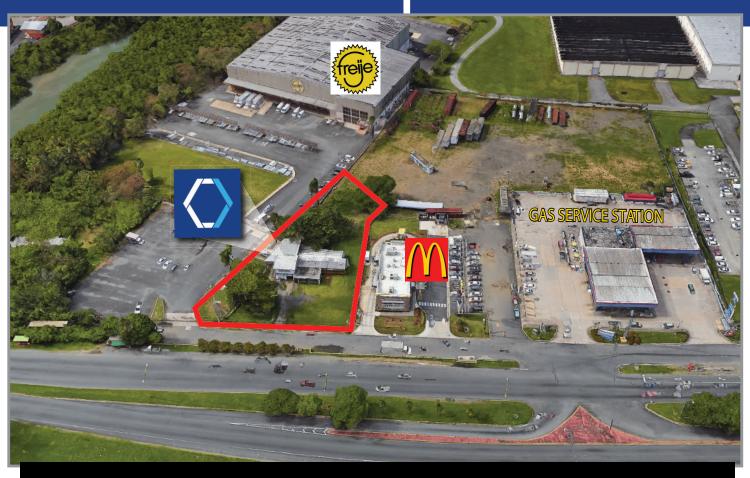

#### **DESCRIPTION:**

Development site consisting of **2,090 square meters**, located in State Road PR-165, Palmas Ward, Cataño, ideal for a franchise restaurant.

#### **LOCATION:**

Marginal Street of State Road 165 Km. 3.2, Palmas Ward, Cataño, Puerto Rico

#### ZONING:

I-L (Light Industrial), wich allows retail use.

#### SITE AREA:

2,090 square meters, equivalent to 22,497 square feet

#### **BUILDING AREA:**

3,140 square feet

#### **LOCATION INFLUENCE:**

The property is located in an urban neighborhood, near many light industrial logistics operations, a McDonalds and many gas service stations. The property has immediate access to State Road PR-165 and State Road PR-869.