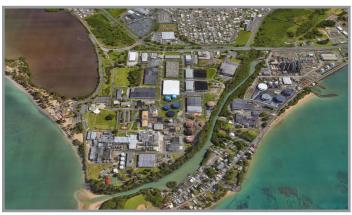

#### **DESCRIPTION:**

Development site consisting of **2,090 square meters**, located in State Road PR-165, Palmas Ward, Cataño, ideal for a franchise restaurant.

#### **LOCATION:**

Marginal Street of State Road 165 Km. 3.2, Palmas Ward, Cataño, Puerto Rico

#### **LOCATION INFLUENCE:**

The property is located in an urban neighborhood, near many light industrial logistics operations, a McDonalds and many gas service stations. The property has immediate access to State Road PR-165 and State Road PR-869.

In the immediate vicinity of many office, residential, commercial and retail establishments including restaurants, fast food establishments, hotels, schools, and other related services.