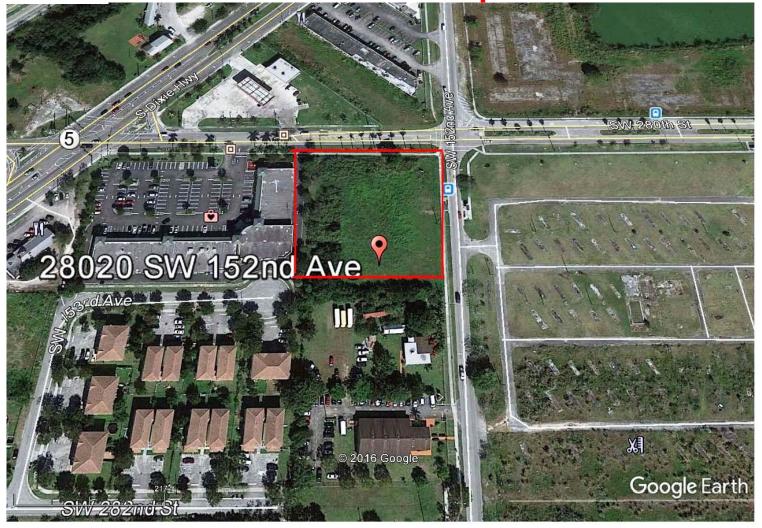

## 28000 Kingman Rd Homestead, Florida 33033

PRICE: \$795,000 Zoning: Commercial Arterial

Acreage: 1.52 Acres Current Use Zoning: 1081 Vacant Land

Lot size: 66,410

LOCATION: Property is at the corner of Southwest 281 Street & 152 Avenue

**REMARKS:** This is an ideal corner lot development site one block off South Dixie Highway. 1.52 Acres Site is on a corner with Commercial Arterial zoning. Multiple Recent purchases in the neighborhood. This area is experiencing rapid development growth.