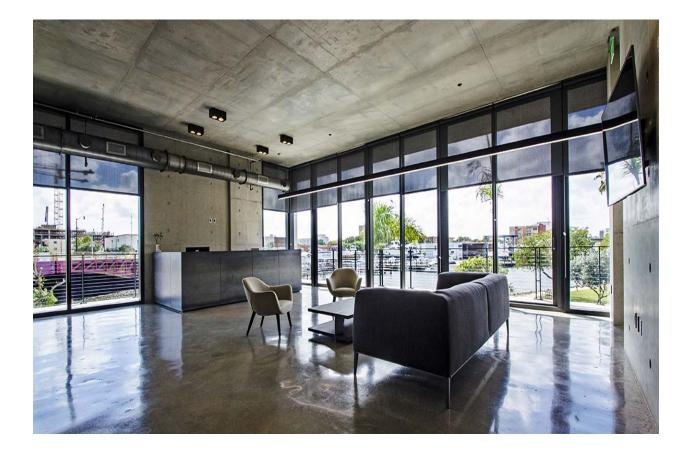

## 528 NW 7 Ave. Miami, Florida 33136

PRICE: \$11,900,000 Adj. SF: 27,931 SF Net Interior SF: 15,152 SF Built: 2016 Primary land use: Office Building Lot Size: 18,375 SF Parking: 32 spaces

**REMARKS:** RE/MAX Commercial and the Florida Commercial Team are proud to present this exceptional office building designed by the world renowned architectural firm, Oppenheim Architecture & Design. The building is located in Downtown Miami on the Seybold Canal, at the juncture of the Miami River. This four story building offers dramatic, unobstructed views of the Miami River and the Spring Garden Park. The unique "architectural concrete" construction minimizes columns. With 18 foot floor to ceiling impact glass windows it provides conference rooms and offices with superb water views. Multiple wide balconies create additional usable space for meetings and high profile corporate events. The building is ideally suited as a corporate headquarters and is less than a minute to Downtown Miami and Brickell Avenue. By appointment only.