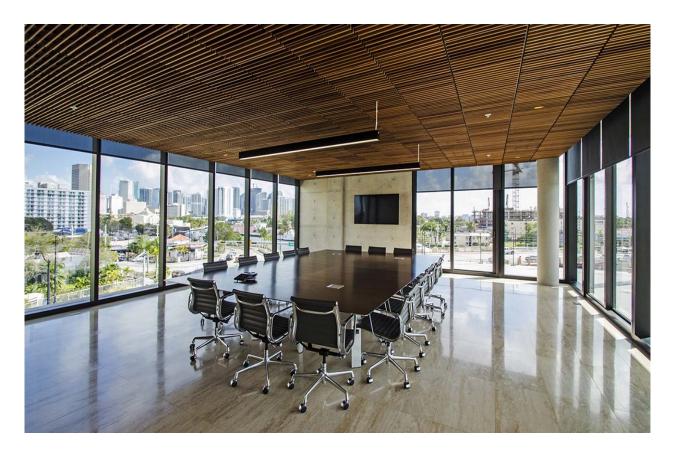

## 528 NW 7 Ave. Miami, Florida 33136

PRICE: \$11,900,000 Adj. SF: 27,931 SF Net Interior SF: 15,152 SF Built: 2016 Primary land use: Office Building Lot Size: 18,375 SF Parking: 32 spaces

**REMARKS:** RE/MAX Commercial and the Florida Commercial Team are proud to present this exceptional office building designed by the world renowned architectural firm, Oppenheim Architecture & Design. The building is located in Downtown Miami on the Seybold Canal, at the juncture of the Miami River. This four story building offers dramatic, unobstructed views of the Miami River and the Spring Garden Park. The unique "architectural concrete" construction minimizes columns. With 18 foot floor to ceiling impact glass windows it provides conference rooms and offices with superb water views. Multiple wide balconies create additional usable space for meetings and high profile corporate events. The building is ideally suited as a corporate headquarters and is less than a minute to Downtown Miami and Brickell Avenue. By appointment only.