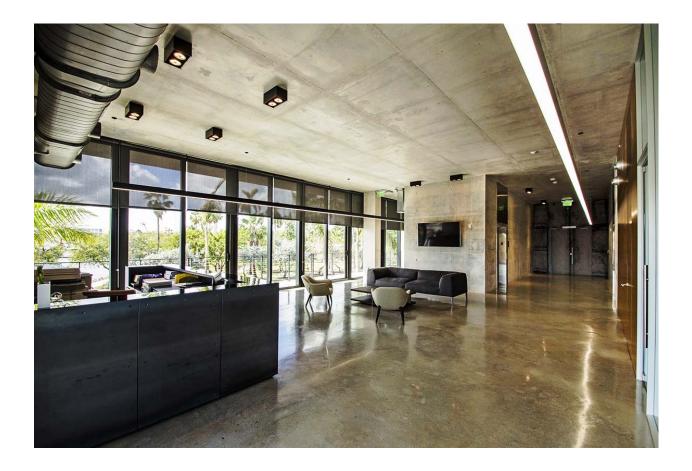

## 528 NW 7 Ave. Miami, Florida 33136

PRICE: \$11,900,000 Adj. SF: 27,931 SF Net Interior SF: 15,152 SF Built: 2016 Primary land use: Office Building Lot Size: 18,375 SF Parking: 32 spaces

**REMARKS:** RE/MAX Commercial and the Florida Commercial Team are proud to present this exceptional office building designed by the world renowned architectural firm, Oppenheim Architecture & Design. The building is located in Downtown Miami on the Seybold Canal, at the juncture of the Miami River. This four story building offers dramatic, unobstructed views of the Miami River and the Spring Garden Park. The unique "architectural concrete" construction minimizes columns. With 18 foot floor to ceiling impact glass windows it provides conference rooms and offices with superb water views. Multiple wide balconies create additional usable space for meetings and high profile corporate events. The building is ideally suited as a corporate headquarters and is less than a minute to Downtown Miami and Brickell Avenue. By appointment only.