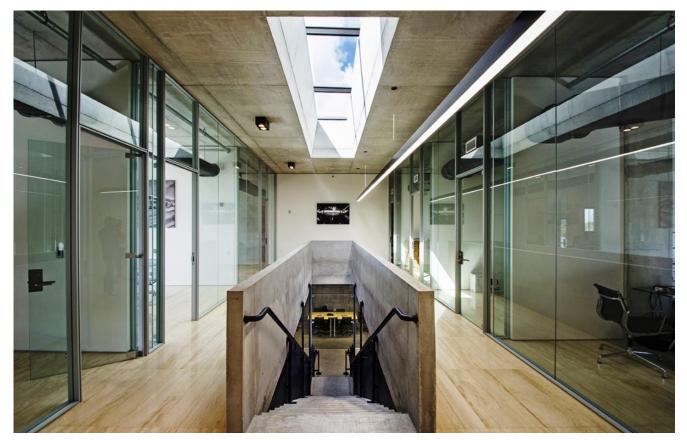

## 528 NW 7 Ave. Miami, Florida 33136

PRICE: \$11,900,000 Adj. SF: 27,931 SF Net Interior SF: 15,152 SF Built: 2016 Primary land use: Office Building Lot Size: 18,375 SF Parking: 32 spaces

**REMARKS:** RE/MAX Commercial and the Florida Commercial Team are proud to present this exceptional office building designed by the world renowned architectural firm, Oppenheim Architecture & Design. The building is located in Downtown Miami on the Seybold Canal, at the juncture of the Miami River. This four story building offers dramatic, unobstructed views of the Miami River and the Spring Garden Park. The unique "architectural concrete" construction minimizes columns. With 18 foot floor to ceiling impact glass windows it provides conference rooms and offices with superb water views. Multiple wide balconies create additional usable space for meetings and high profile corporate events. The building is ideally suited as a corporate headquarters and is less than a minute to Downtown Miami and Brickell Avenue. By appointment only.