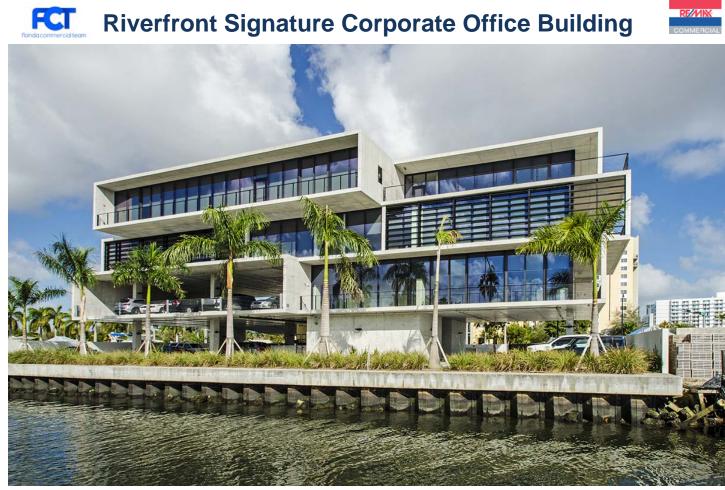

## 528 NW 7 Ave. Miami, Florida 33136

PRICE: \$11,900,000 Adj. SF: 27,931 SF Net Interior SF: 15,152 SF Built: 2016 Primary land use: Office Building Lot Size: 18,375 SF Parking: 32 spaces

**REMARKS:** RE/MAX Commercial and the Florida Commercial Team are proud to present this exceptional office building designed by the world renowned architectural firm, Oppenheim Architecture & Design. The building is located in Downtown Miami on the Seybold Canal, at the juncture of the Miami River. This four story building offers dramatic, unobstructed views of the Miami River and the Spring Garden Park. The unique "architectural concrete" construction minimizes columns. With 18 foot floor to ceiling impact glass windows it provides conference rooms and offices with superb water views. Multiple wide balconies create additional usable space for meetings and high profile corporate events. The building is ideally suited as a corporate headquarters and is less than a minute to Downtown Miami and Brickell Avenue. By appointment only.