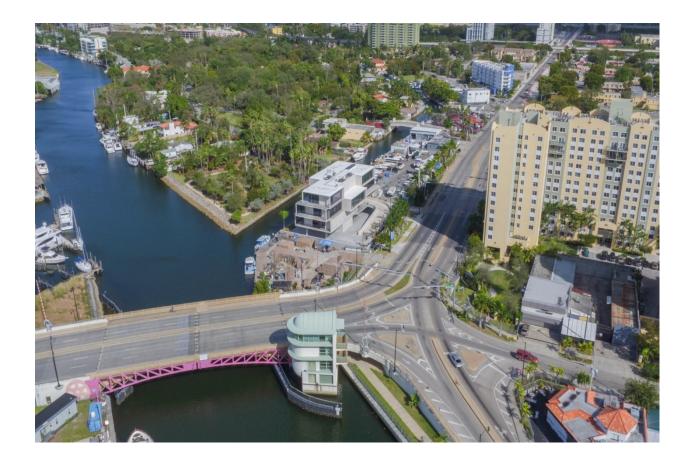

## 528 NW 7 Ave. Miami, Florida 33136

PRICE: \$11,900,000 Adj. SF: 27,931 SF Net Interior SF: 15,152 SF Built: 2016 Primary land use: Office Building Lot Size: 18,375 SF Parking: 32 spaces

**REMARKS:** RE/MAX Commercial and the Florida Commercial Team are proud to present this exceptional office building designed by the world renowned architectural firm, Oppenheim Architecture & Design. The building is located in Downtown Miami on the Seybold Canal, at the juncture of the Miami River. This four story building offers dramatic, unobstructed views of the Miami River and the Spring Garden Park. The unique "architectural concrete" construction minimizes columns. With 18 foot floor to ceiling impact glass windows it provides conference rooms and offices with superb water views. Multiple wide balconies create additional usable space for meetings and high profile corporate events. The building is ideally suited as a corporate headquarters and is less than a minute to Downtown Miami and Brickell Avenue. By appointment only.