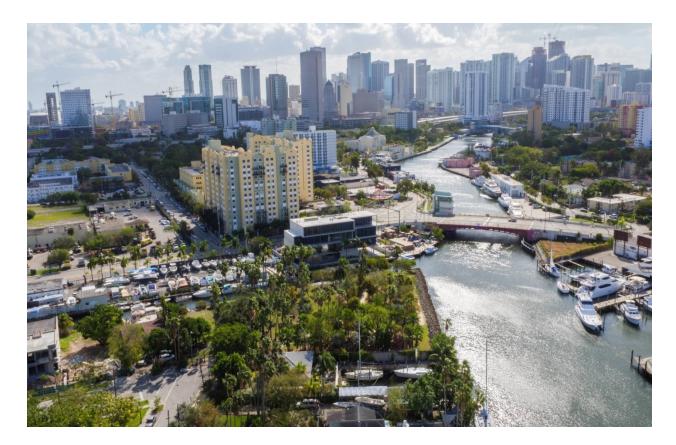

## 528 NW 7 Ave. Miami, Florida 33136

PRICE: \$11,900,000 Adj. SF: 27,931 SF Net Interior SF: 15,152 SF Built: 2016 Primary land use: Office Building Lot Size: 18,375 SF Parking: 32 spaces

**REMARKS:** RE/MAX Commercial and the Florida Commercial Team are proud to present this exceptional office building designed by the world renowned architectural firm, Oppenheim Architecture & Design. The building is located in Downtown Miami on the Seybold Canal, at the juncture of the Miami River. This four story building offers dramatic, unobstructed views of the Miami River and the Spring Garden Park. The unique "architectural concrete" construction minimizes columns. With 18 foot floor to ceiling impact glass windows it provides conference rooms and offices with superb water views. Multiple wide balconies create additional usable space for meetings and high profile corporate events. The building is ideally suited as a corporate headquarters and is less than a minute to Downtown Miami and Brickell Avenue. By appointment only.