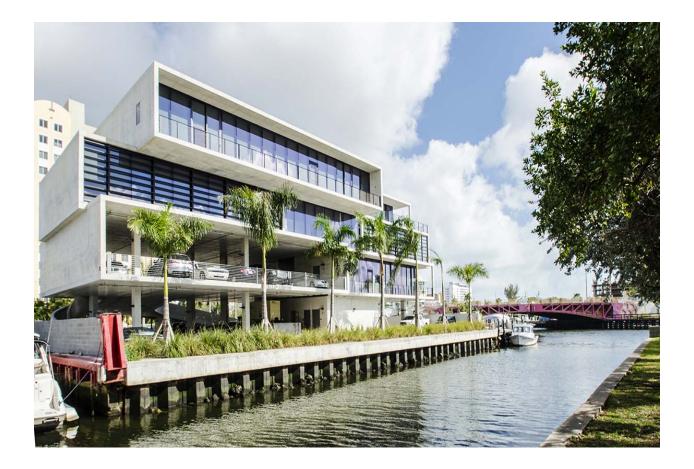

## 528 NW 7 Ave. Miami, Florida 33136

PRICE: \$11,900,000 Adj. SF: 27,931 SF Net Interior SF: 15,152 SF Built: 2016 Primary land use: Office Building Lot Size: 18,375 SF Parking: 32 spaces

**REMARKS:** RE/MAX Commercial and the Florida Commercial Team are proud to present this exceptional office building designed by the world renowned architectural firm, Oppenheim Architecture & Design. The building is located in Downtown Miami on the Seybold Canal, at the juncture of the Miami River. This four story building offers dramatic, unobstructed views of the Miami River and the Spring Garden Park. The unique "architectural concrete" construction minimizes columns. With 18 foot floor to ceiling impact glass windows it provides conference rooms and offices with superb water views. Multiple wide balconies create additional usable space for meetings and high profile corporate events. The building is ideally suited as a corporate headquarters and is less than a minute to Downtown Miami and Brickell Avenue. By appointment only.