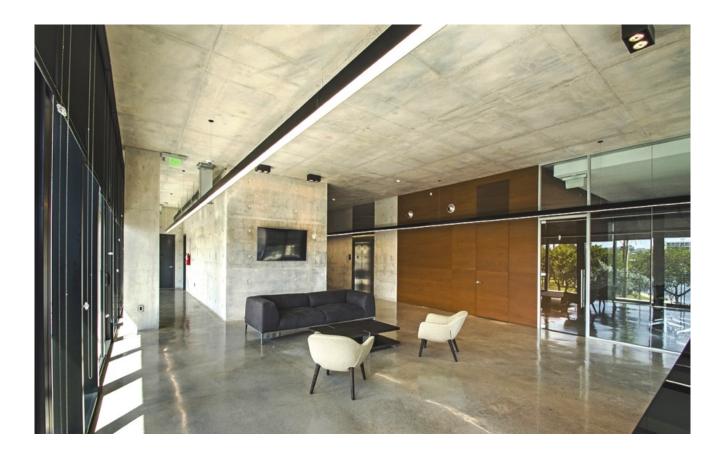

## 528 NW 7 Ave. Miami, Florida 33136

PRICE: \$11,900,000 Adj. SF: 27,931 SF Net Interior SF: 15,152 SF Built: 2016 Primary land use: Office Building Lot Size: 18,375 SF Parking: 32 spaces

**REMARKS:** RE/MAX Commercial and the Florida Commercial Team are proud to present this exceptional office building designed by the world renowned architectural firm, Oppenheim Architecture & Design. The building is located in Downtown Miami on the Seybold Canal, at the juncture of the Miami River. This four story building offers dramatic, unobstructed views of the Miami River and the Spring Garden Park. The unique "architectural concrete" construction minimizes columns. With 18 foot floor to ceiling impact glass windows it provides conference rooms and offices with superb water views. Multiple wide balconies create additional usable space for meetings and high profile corporate events. The building is ideally suited as a corporate headquarters and is less than a minute to Downtown Miami and Brickell Avenue. By appointment only.