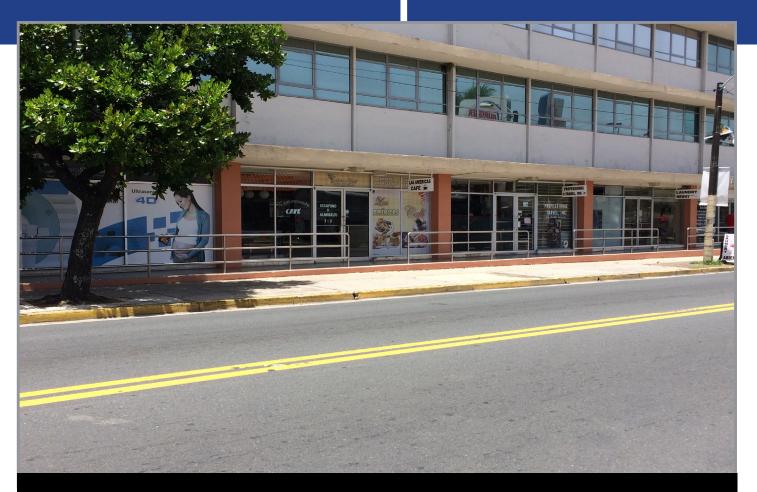

# **DESCRIPTION:**

Ground floor commercial condo unit comprising approximately **2,185.49 square feet**, located in the Hato Rey sector of San Juan, steps away from the Hospital del Maestro.

# LOCATION:

Unit 102 Las Americas Professional Center, 400 Domenech Avenue, Hato Rey Ward, San Juan, Puerto Rico