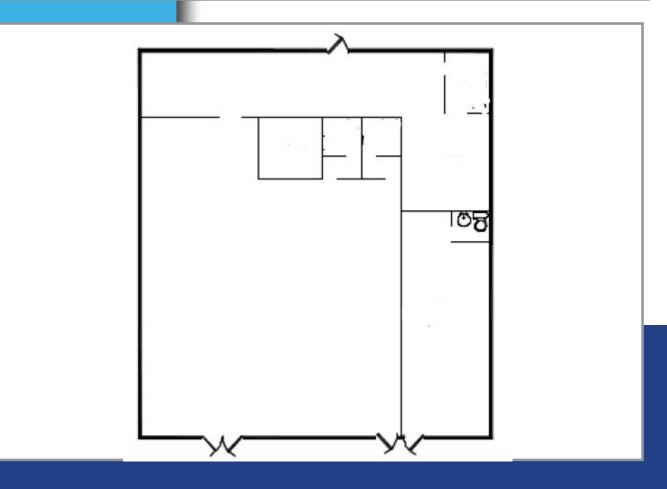

# **DESCRIPTION:**

Ground floor commercial condo unit comprising approximately **2,185.49 square feet**, located in the Hato Rey sector of San Juan, steps away from the Hospital del Maestro.

### **AVAILABLE AREA:**

2,185.49 square feet