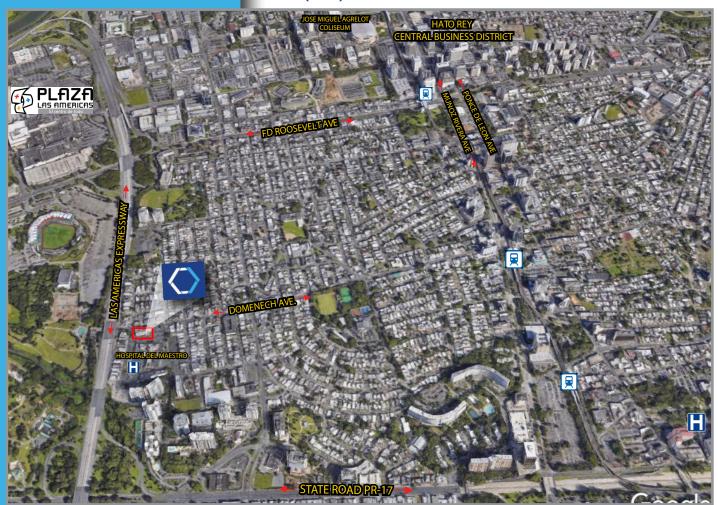

# **LOCATION INFLUENCE:**

Located within the Hato Rey sector on Domenech Avenue, with immediate access to the Las Americas Expressway. located a mile awaty from Plaza Las Américas, the largest shopping center in the Caribbean, and 1.5 mi of the Hato Rey financial district.

In the immediate vicinity of many retail, office, residential, commercial and institutional establishments, including shopping centers, gas stations, government offices, fast food restaurants and schools.