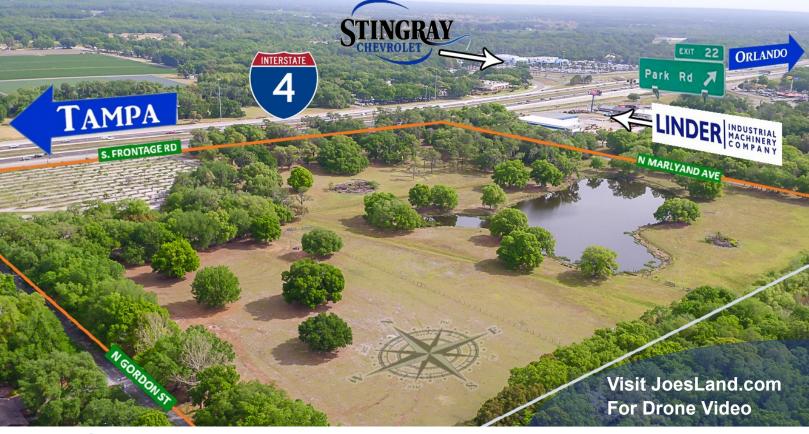

## **Property Highlights**

- I-4 Property -1300 Front Feet -117,000 Traffic Count/ Day
- 36+/- Acres Development Site within Plant City Limits
- Surrounded by Industrial, Vehicle Sales, Multifamily, and Single Family
- Presently "Greenbelt" with Cattle Lease
- Currently Zoned R-2 Multifamily & Single Family

A rare I-4 property with 1300 Front Feet consisting of 36+/- acres. 23 Miles to Downtown Tampa & 60 Miles to Orlando with two I-4 Exits near either end of the Parcel. Right in the center of Florida's Distribution Hub, this property has potential for Multifamily, Vehicle & Equipment Sales or Distribution Center. Amazon Distribution Center just 4+ Miles Away.

Call, Text, or Email For More Information

Kris Dumke 813-541-4254

Kris.Dumke@flcomml.com

23 miles to Downtown Tampa 60 miles to Orlando Located off of I-4 Exit 22 (Park RD)

Judy Brett 727-386-0954

JudyBrett@ColdwellBanker.com