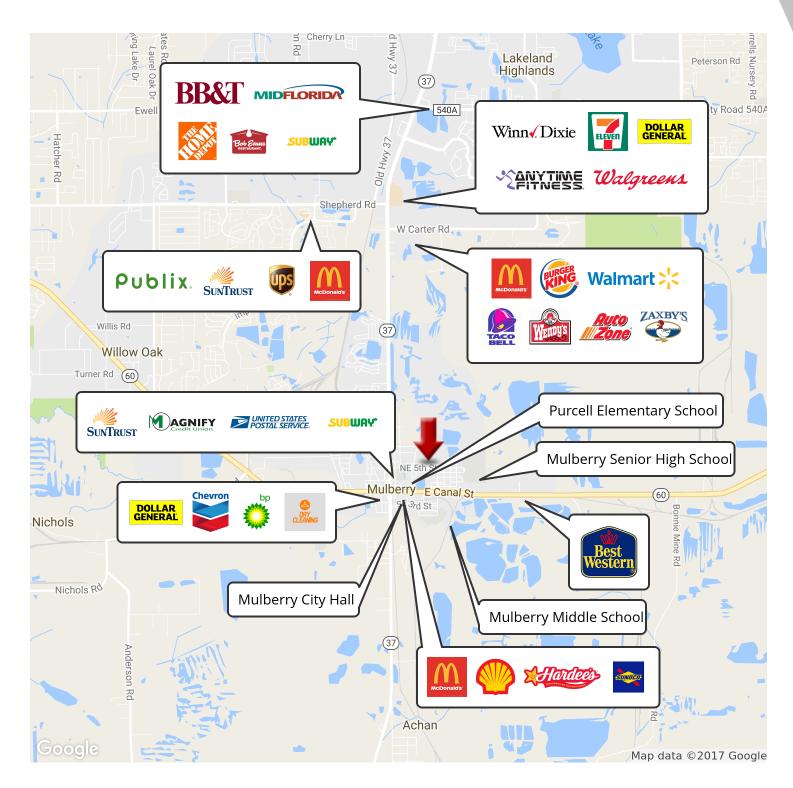

## **NEW DEVELOPMENT OPPORTUNITY**

## PINE COVE DEVELOPMENT

5th Street NE, Mulberry, FL 33860