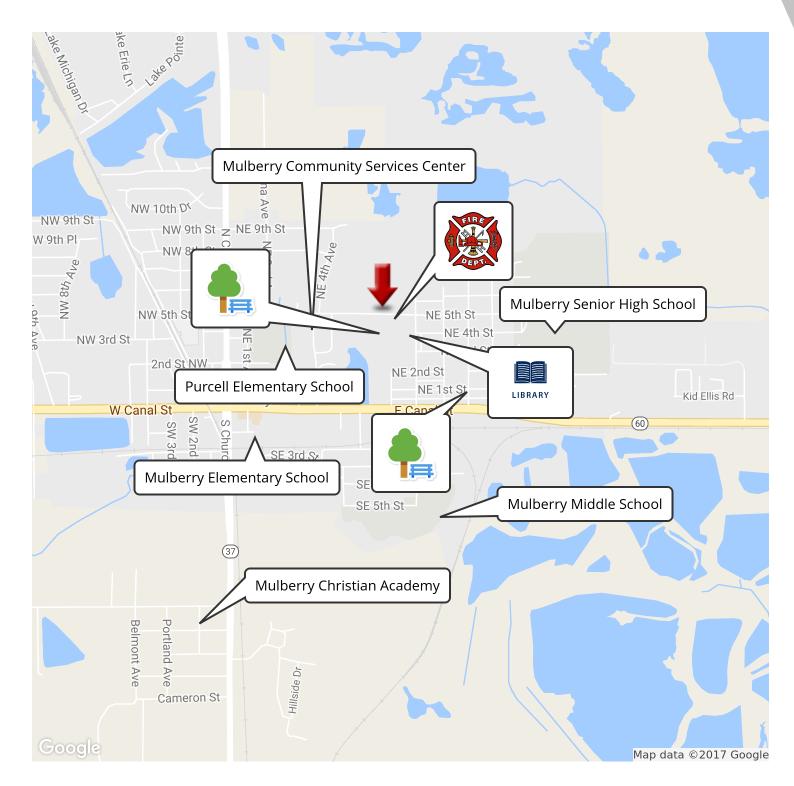

## **NEW DEVELOPMENT OPPORTUNITY**

# PINE COVE DEVELOPMENT

5th Street NE, Mulberry, FL 33860