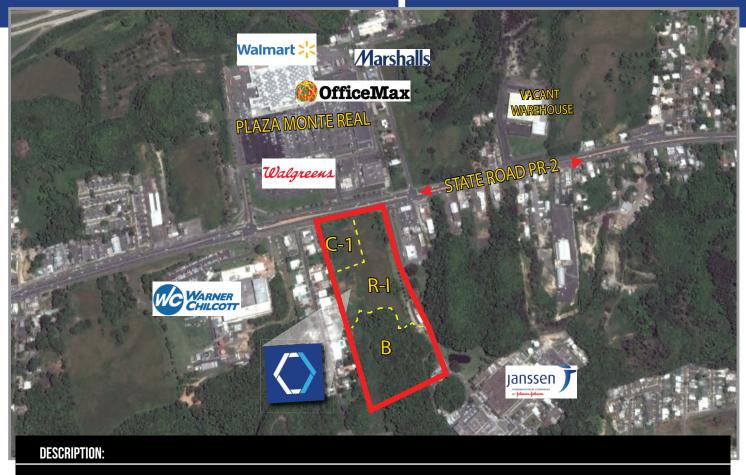

# COMMERCIAL LAND FOR SALE

Vacant land consisting of 46,294 square meters, equivalent to 11.78 cuerdas, located directly accross from Walmart and Walgreens on State Road PR-2 in the Manati Municipality of Puerto Rico. The property has excellent commercial development potential due to its strong presence and frontage on State Road PR-2. Other occupants within the immediate vicinity include retailers such as Marshalls, Office Max & Pitusa and pharmaceutical manufacturing facilities such as Janssen Pharmaceutical, company of Johnson and Warner Chilcott, formerly TEVA Pharmaceutical Industries

### **ZONING:**

**Commercial** (C-I): 6.50%, equivalent to **3,009.11 square meters**, prime commercial development site on Stet Road PR-2

**Residential** (R-I): 57.07, equivalent to **26,419.99 square meters**, future residential development site on State Road PR-2

Forest (B): 36.43%, equivalent to 16,864.90 square meters

# **LOCATION INFLUENCE:**

Located on State Road PR-2, in front of Plaza Monte Real Shopping Center, which houses a bank branch, Marshalls, Pitusa supermarket, Office Max, Walmart and Walgreens among others. In the immediate vicinity of many commercial, industrial and institutional uses, including pharmaceutical manufacturing, pharmacies, gas stations, fast food restaurants, furniture store, Manati Medical Center Hospital, Doctor's Center Hospital and Hyatt Place Manati.