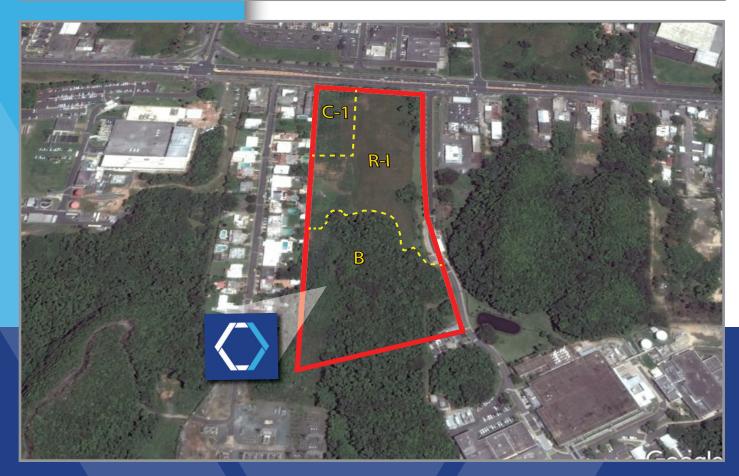

### **ZONING:**

**Commercial** (C-I): 6.50%, equivalent to **3,009.11 square meters**, prime commercial development site on Stet Road PR-2

**Residential** (R-I): 57.07, equivalent to **26,419.99 square meters**, future residential development site on State Road PR-2

Forest (B): 36.43%, equivalent to 16,864.90 square meters