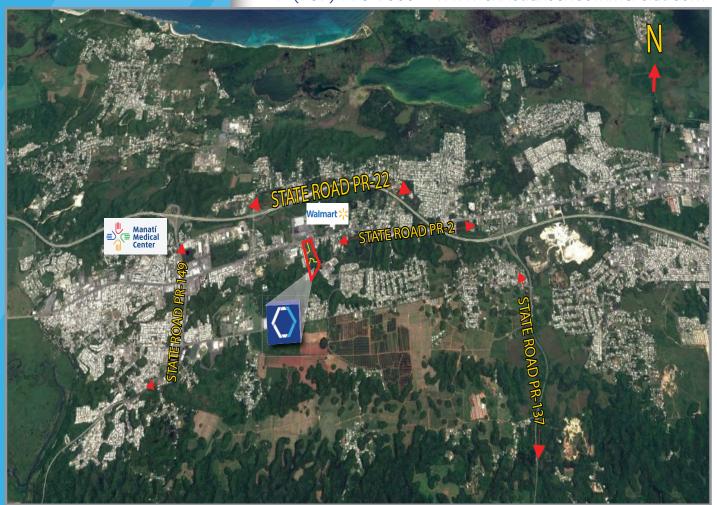

# **LOCATION:**

State Road PR-2, Km 45.6, Coto Norte Ward, Manati, Puerto Rico.

# **LOCATION INFLUENCE:**

Located on State Road PR-2, in front of Plaza Monte Real Shopping Center, which houses a bank branch, Marshalls, Pitusa supermarket, Office Max, Walmart and Walgreens among others. In the immediate vicinity of many commercial, industrial and institutional uses, including pharmaceutical manufacturing, pharmacies, gas stations, fast food restaurants, furniture store, Manati Medical Center Hospital, Doctor's Center Hospital and Hyatt Place Manati.