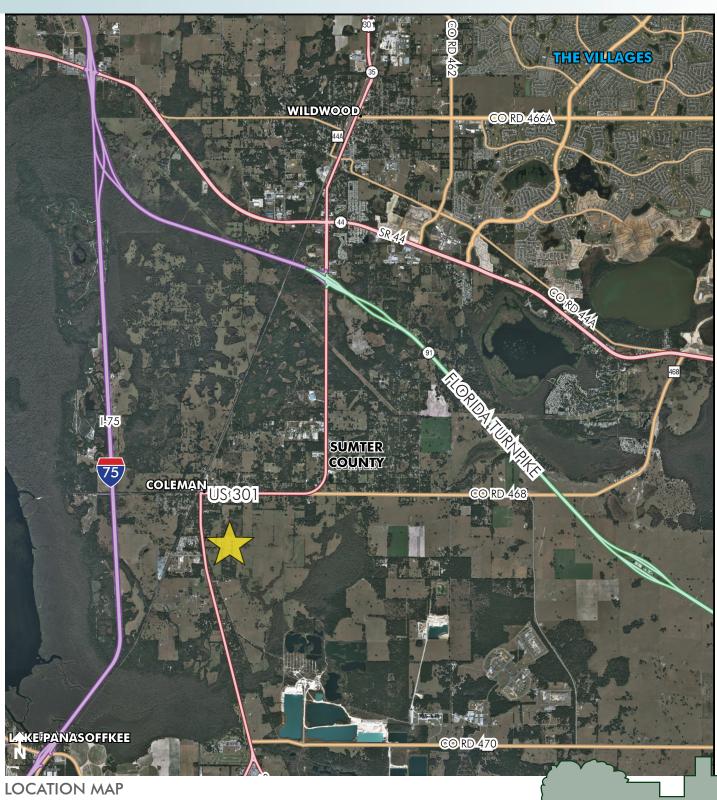

### LOCATION

Property is located between I-75 and the Florida Turnpike on the east side of U.S. Hwy 301 in central Sumter County.