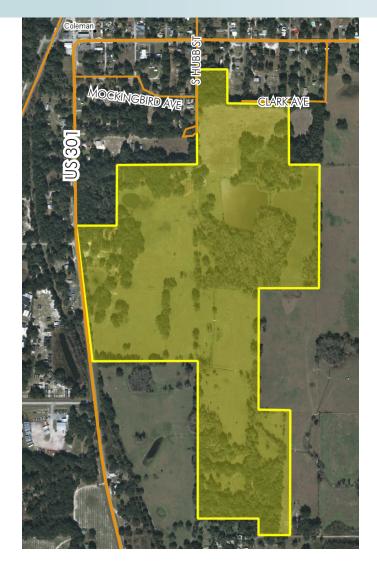

# U.S. HIGHWAY 301

158± acres Sumter County, FL

#### SIZE

158± acres

### ZONING

 $35\pm$  acres in City of Coleman zoned Low Density Residential with 2 units per acre.  $123\pm$  acres in Sumter County zoned 1 unit per 5 acres. Property could yield up to 100 residential units.

## **ROAD FRONTAGE**

 $1,470\pm$  feet on east side of U. S. Hwy 301

336± feet on east side of Hubb Street 725± feet on south side of Clark Ave 425± feet on north side of Clark Ave