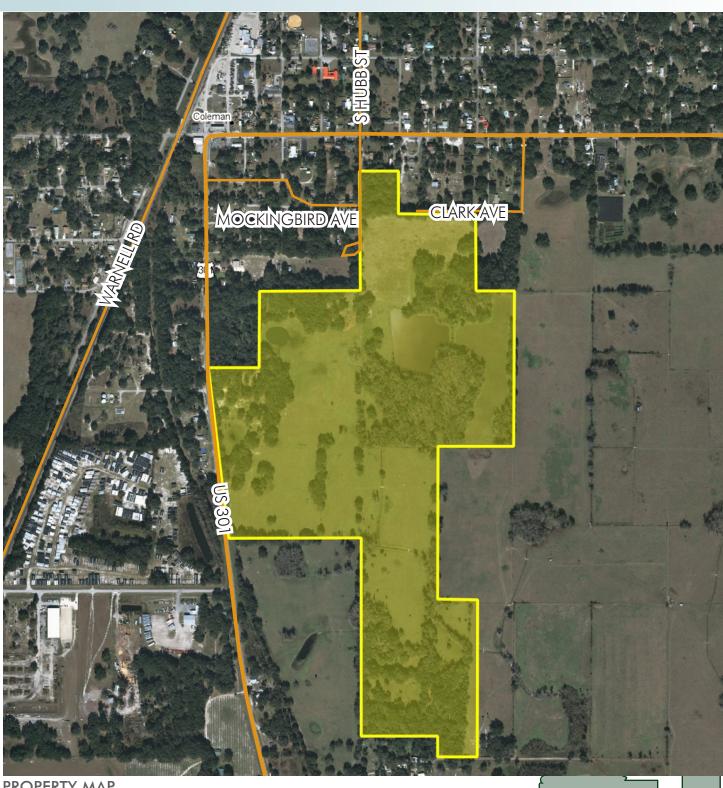

# U.S. HIGHWAY 301

158± acres Sumter County, FL

Maury L. Carter & Associates, Inc.: Licensed Real Estate Broker

PROPERTY MAP

— Commercial Real Estate Investments | Management | Brokerage | Development | Land -

### LOCATION

Property is located between I-75 and the Florida Turnpike on the east side of U.S. Hwy 301 in central Sumter County.

## **ROAD FRONTAGE**

 $1,470\pm$  feet on east side of U. S. Hwy 301

336± feet on east side of Hubb Street 725± feet on south side of Clark Ave 425± feet on north side of Clark Ave