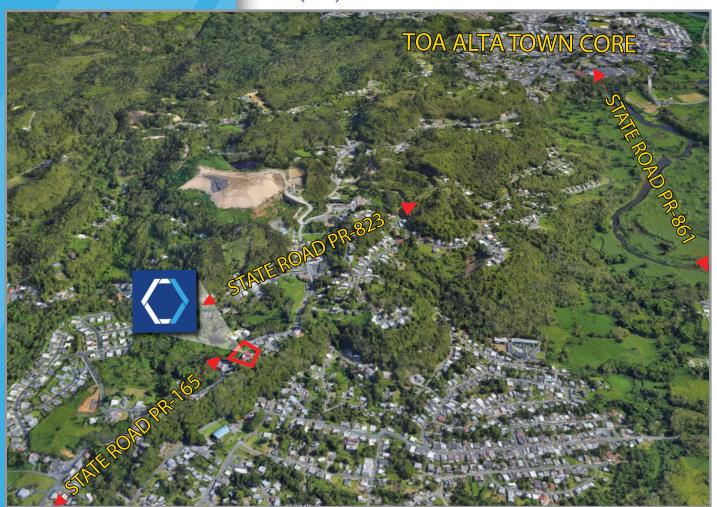

## **LOCATION:**

West of PR-165 Km. 7.5 in the Galateo Ward of the Toa Alta Municipality in Puerto Rico

#### **LOCATION INFLUENCE:**

Excelent frontage to State Road PR-165 and direct acces to State Road PR-823.