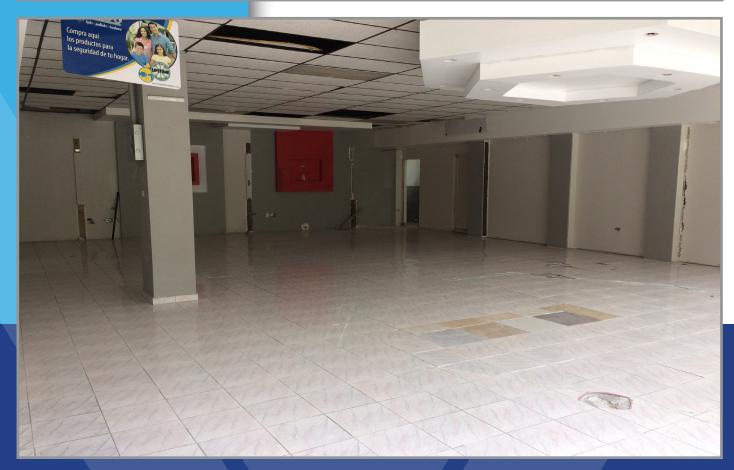

## **DESCRIPTION:**

Commercial property comprising **4,685 square feet** locaten on a **7,056 square meter site located in State Road PR-165**, Galateo Ward, Toa Alta.

#### **BUILDING AREA:**

4,685 square feet