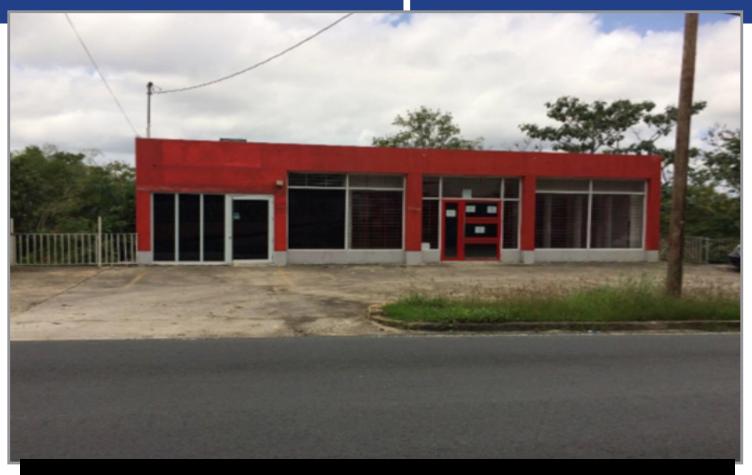

## **DESCRIPTION:**

Commercial property comprising **4,685 square feet** locaten on a **7,056 square meter site located in State Road PR-165**, Galateo Ward, Toa Alta.

#### **BUILDING AREA:**

4,685 square feet

#### **LOCATION INFLUENCE:**

Excelent frontage to State Road PR-165 and direct acces to State Road PR-823.