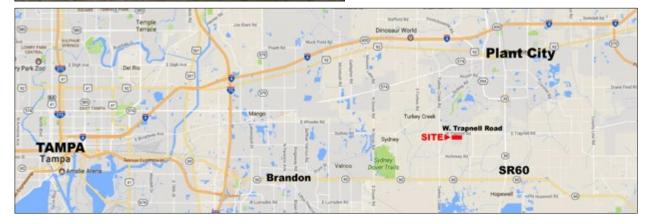

# **Driving Directions:** From SR-60:

- Turn north onto Turkey Creek Rd (2 mi)
- Turn right onto W Trapnell Rd (0.6 mi)
- Arrive at W Trapnell Rd on the right (The last intersection is Mindedahl Rd, if you reach Carpel St, you've gone too far)

#### From I-4:

- At exit 17, take ramp right and follow signs for Branch Forbes Rd (0.4 mi)
- Turn left onto Branch Forbes Rd (0.5 mi)
- Turn left onto US 92 / SR 600 (0.7 mi)
- Turn right onto N Turkey Creek Rd / CR 574B (1.1 mi)
- Road name changes to Turkey Creek Rd (2.7 mi)
- Turn left onto W Trapnell Rd (0.6 mi)
- Arrive at W Trapnell Rd (The last intersection is Mindedahl Rd, if you reach Carpel St, you've gone too far)