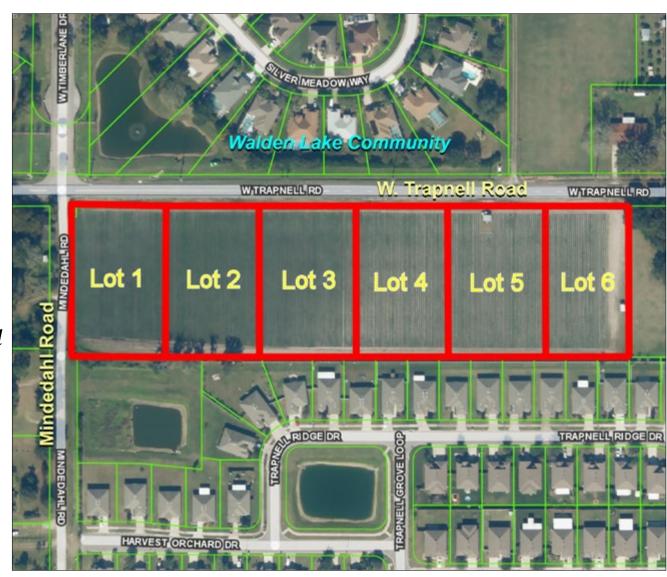

### Trapnell Homesites • Plant City, FL

Enjoy a little more space with these great homesites, located across from Walden Lake! Previously farmland, property is great for growing vegetables and fruits in your backyard! Escape the stress of a large city while still being near endless amenities! Only 8 miles from the heart of Brandon and 16 miles from downtown Tampa. Owner financing available.

Price of Lots: \$75,000 each \*\*Owner Financing Available!\*\*

**Acreage:** 1.17 to 1.19 +/- acres

**Lot Dimensions:** 175' x 265' (approximate dimensions)

County: Hillsborough

**Property Address:** W Trapnell Road, Plant City, FL 33567 **Nearest Intersection:** W Trapnell Road & Mindedahl Road

## Trapnell Homesites • Plant City, FL

### 6 Lots Available 1.17 to 1.19 Acres Each

### W. Trapnell Road

| Г      | 173.38                         | 175.01               | 175.01               | 175.01                         | 175.01               | 175.00                         |
|--------|--------------------------------|----------------------|----------------------|--------------------------------|----------------------|--------------------------------|
| 297.82 | 296.76<br>LOT 1<br>1.181 ACRES | LOT 2<br>1.190 ACRES | LOT 3<br>1.186 ACRES | 293.53<br>LOT 4<br>1.181 ACRES | LOT 5<br>1.177 ACRES | 291.38<br>LOT 6<br>1.172 ACRES |
| L      | 172.81                         | 175.00               | 175.00               | 175.00                         | 175.00               | 174.92                         |