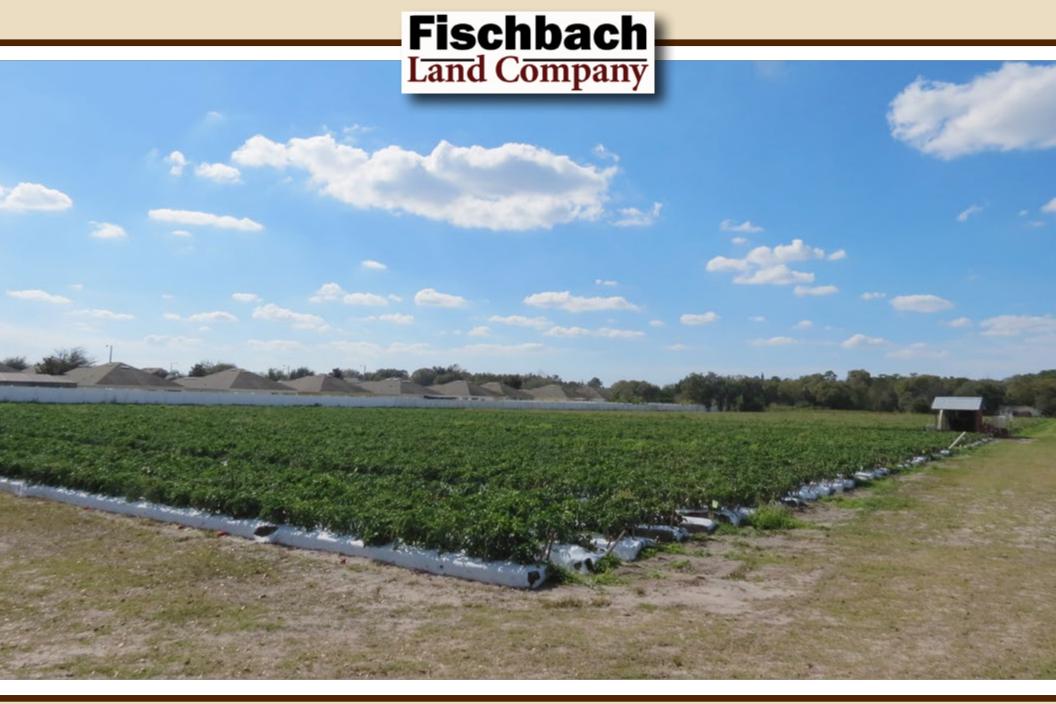

### Trapnell Homesites • Plant City, FL

Enjoy a little more space with these great homesites, located across from Walden Lake! Previously farmland, property is great for growing vegetables and fruits in your backyard! Escape the stress of a large city while still being near endless amenities! Only 8 miles from the heart of Brandon and 16 miles from downtown Tampa. Owner financing available.

Price of Lots: \$75,000 each \*\*Owner Financing Available!\*\*

**Acreage:** 1.17 to 1.19 +/- acres

**Lot Dimensions:** 175' x 265' (approximate dimensions)

County: Hillsborough

**Property Address:** W Trapnell Road, Plant City, FL 33567 **Nearest Intersection:** W Trapnell Road & Mindedahl Road

### **Beautiful Homesites**

Close to Brandon and Plant City Amenities, Strawberry Festival, Dining, Shopping and Entertainment

8 miles from the heart of Brandon 16 miles from downtown Tampa