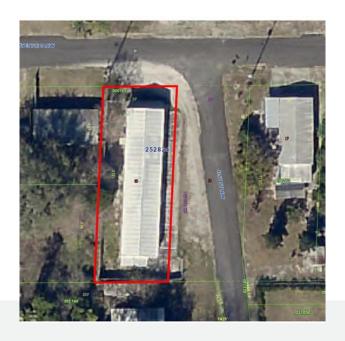

#### **BUILDING SIZE/LOT SIZE**

2,400 SF/6,600 SF

### Warehouse with Office in the Heart of Polk County's Industrial Center

3982 Avenue O, NW, Winter Haven/Auburndale, Florida

| DESCRIPTION:         | Warehouse with office. Ideal for business needing space for shop work or inside vehicle storage.                                                                                                  |
|----------------------|---------------------------------------------------------------------------------------------------------------------------------------------------------------------------------------------------|
| LOCATION:            | Located at intersection of Avenue O and 41st Street, N.W., Winter Haven, Florida. This is in the heart of industrial Polk County.                                                                 |
| SITE:                | 2,400 SF Building built in 1986. Currently set up with approximately 800 SF of office space. 5 roll up doors. Wall height is 14 FT. Fenced yard west and south of building. Lot size is 6,600 SF. |
| INGRESS &<br>EGRESS: | Just one block from arterial road (42nd Street, NW.) which connects to US Highway 92, Havendale Boulevard and Winter Lake Road.                                                                   |
| UTILITIES:           | Water, sewer, telephone, and electric available.                                                                                                                                                  |
| LAND USE:            | Polk County - Linear Commercial Corridor (LCC) Future Land Use.                                                                                                                                   |
| EMERGENCY:           | Fire, Police, and ambulance service available to the site.                                                                                                                                        |
| PRICE:               | \$125,000.00                                                                                                                                                                                      |