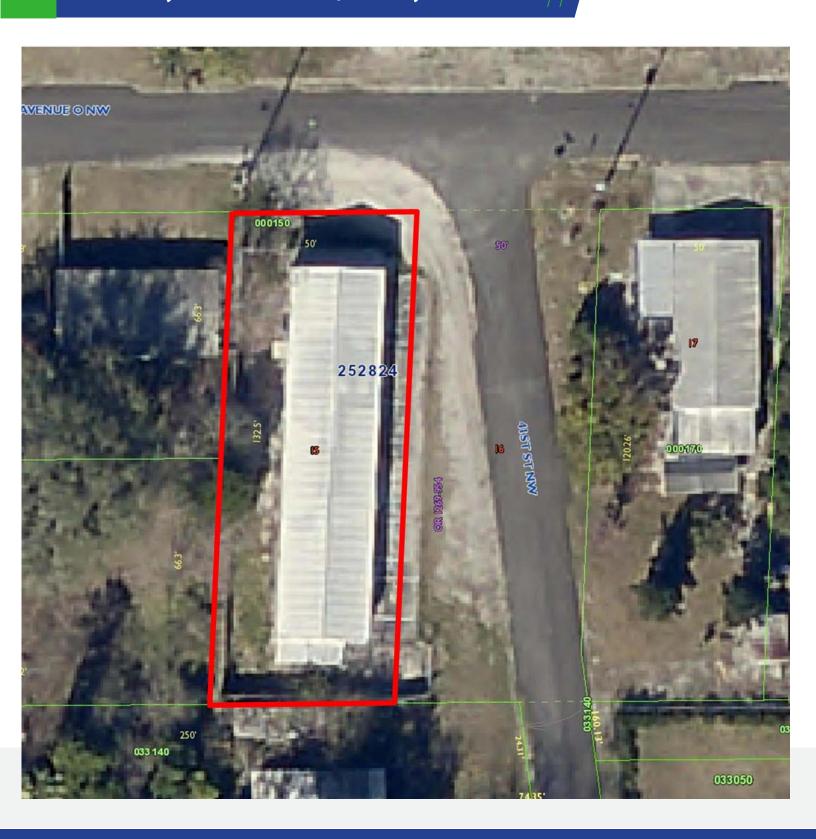

#### **BUILDING SIZE/LOT SIZE**

2,400 SF/6,600 SF

### Warehouse with Office in the Heart of Polk County's Industrial Center

3982 Avenue O, NW, Winter Haven/Auburndale, Florida

| DESCRIPTION:         | Warehouse with office. Ideal for business needing space for shop work or inside vehicle storage.                                                                                                  |
|----------------------|---------------------------------------------------------------------------------------------------------------------------------------------------------------------------------------------------|
| LOCATION:            | Located at intersection of Avenue O and 41st Street, N.W., Winter Haven, Florida. This is in the heart of industrial Polk County.                                                                 |
| SITE:                | 2,400 SF Building built in 1986. Currently set up with approximately 800 SF of office space. 5 roll up doors. Wall height is 14 FT. Fenced yard west and south of building. Lot size is 6,600 SF. |
| INGRESS &<br>EGRESS: | Just one block from arterial road (42nd Street, NW.) which connects to US Highway 92, Havendale Boulevard and Winter Lake Road.                                                                   |
| UTILITIES:           | Water, sewer, telephone, and electric available.                                                                                                                                                  |
| LAND USE:            | Polk County - Linear Commercial Corridor (LCC) Future Land Use.                                                                                                                                   |
| EMERGENCY:           | Fire, Police, and ambulance service available to the site.                                                                                                                                        |
| PRICE:               | \$125,000.00                                                                                                                                                                                      |