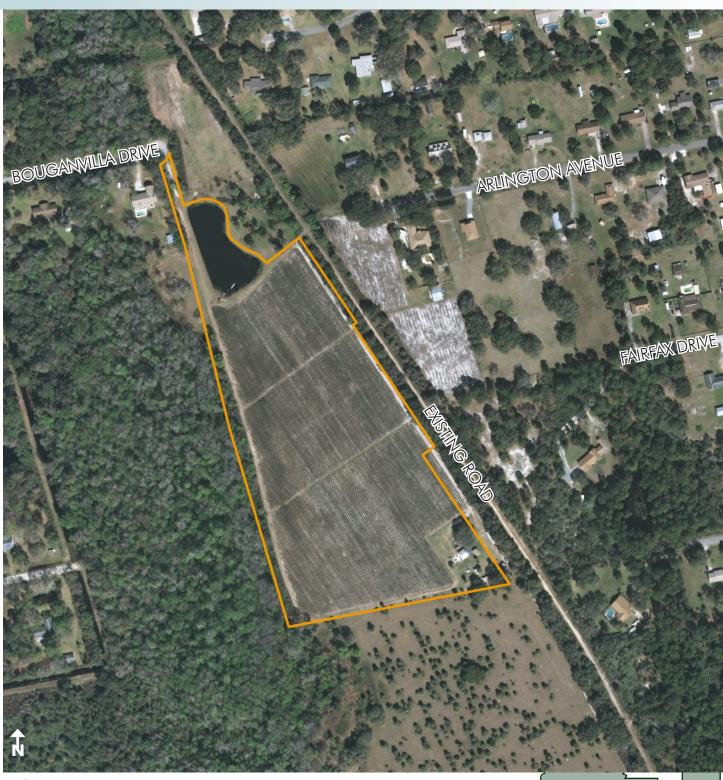

#### LOCATION

4400 Bouganvilla Drive, Mims, FL 32754. Brevard County

#### SIZE

 $17 \pm acres$ 

#### **DESCRIPTION**

DO NOT MISS THIS OPPORTUNITY! Working blueberry farm, planted with 30,000 total bushes, all planted in 2008. Please see inventory list for tractor, sprayers, pumps, etc. included in list price. Fishing pond located on property.

PROPERTY MAP

— Commercial Real Estate Investments | Management | Brokerage | Development | Land -

Maury L. Carter & Associates, Inc. 407-422-3144 | www.maurycarter.com