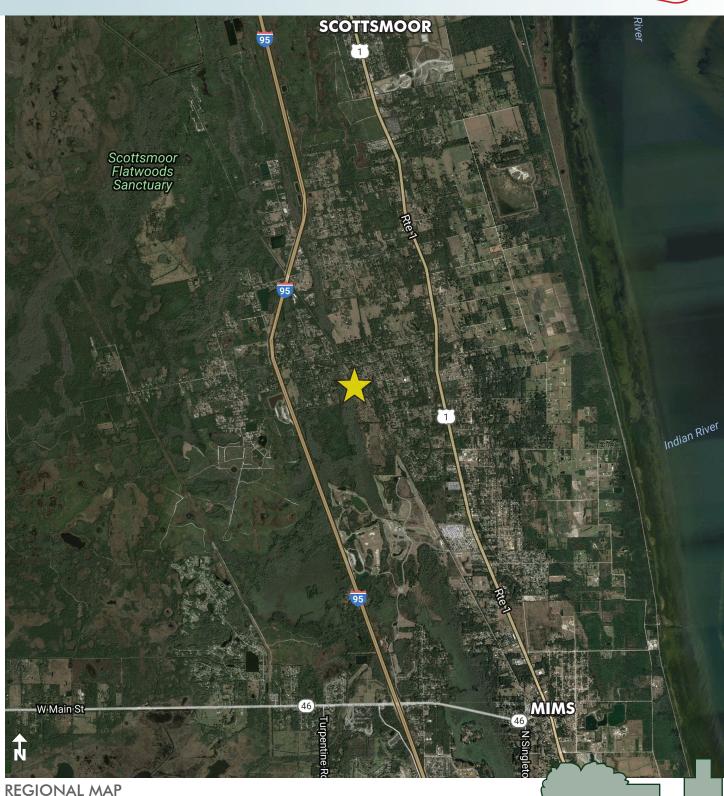

#### LOCATION

4400 Bouganvilla Drive, Mims, FL 32754. Brevard County

PROPERTY MAP

— Commercial Real Estate Investments | Management | Brokerage | Development | Land -

Maury L. Carter & Associates, Inc. 407-422-3144 | www.maurycarter.com