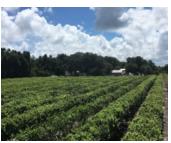

#### FARM VARIFTAL

20,000 Jewel / 6,660 Emerald / 3,330 Primadonna

#### **DESCRIPTION**

DO NOT MISS THIS OPPORTUNITY! Working blueberry farm, planted with 30,000 total bushes, all planted in 2008. Please see inventory list for tractor, sprayers, pumps, etc. included in list price. Fishing pond located on property.