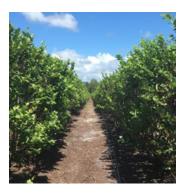

#### FARM VARIFTAL

20,000 Jewel / 6,660 Emerald / 3,330 Primadonna

#### **DESCRIPTION**

DO NOT MISS THIS OPPORTUNITY! Working blueberry farm, planted with 30,000 total bushes, all planted in 2008. Please see inventory list for tractor, sprayers, pumps, etc. included in list price. Fishing pond located on property.