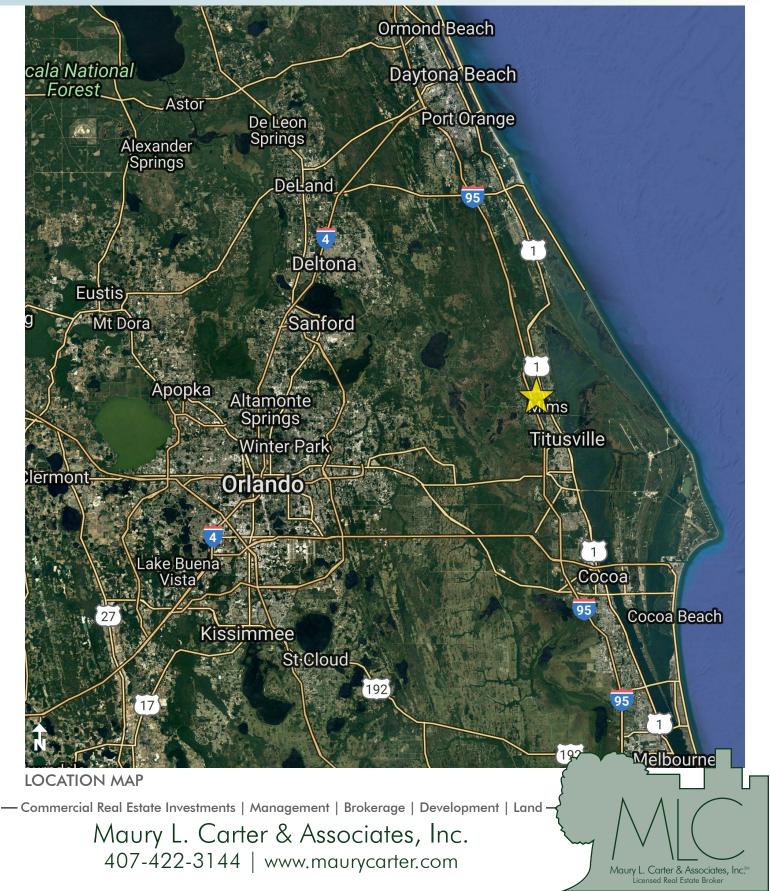

#### LOCATION

4400 Bouganvilla Drive, Mims, FL 32754. Brevard County

PROPERTY MAP

— Commercial Real Estate Investments | Management | Brokerage | Development | Land -

Maury L. Carter & Associates, Inc. 407-422-3144 | www.maurycarter.com