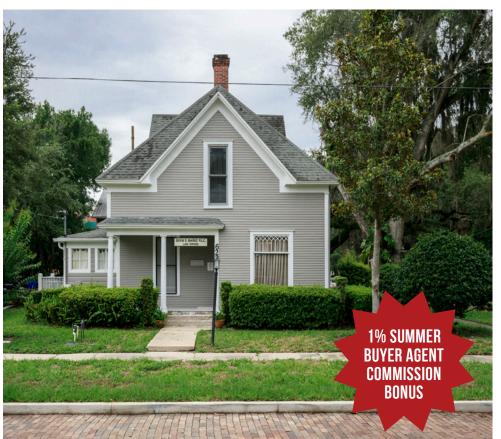

## OFFICE BUILDING FOR SALE \$205,000

1,409± SF

## STEPS FROM OSCEOLA COUNTY COURTHOUSE

Gorgeous Victorian professional office building boasts original hardwood floors, ornate fireplace and corner lot 3 offices plus receptionist area, waiting room, conference room, kitchenette, ample storage including attic space Video tour and additional info available at: http://beyondcommercial.com/Verona

**622 VERONA STREET** KISSIMMEE, FL 34741

## **PROPERTY HIGHLIGHTS**

- 2 story office building located in the heart of Kissimmee and steps from Courthouse Square
- Space is well-suited to an attorney office, architectural firm or other professional user
- Capability to possibly create multi-tenant access in the future
- Well-maintained in a tranquil setting