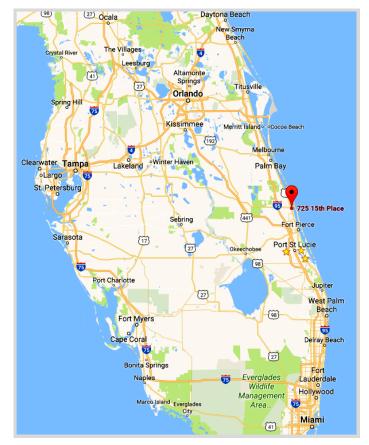

## 1.77 ACRES COMMERCIAL LAND

East of US Highway 1, Vero Beach, FL

**LOCATION:** 725 15th Place, Vero Beach, FL 32960

Just east of US Highway 1

**PARCEL ID#:** Parcel 1 - 33391200000100000002.0

Parcel 2 - 33391200000100000003.0 Parcel 3 - 33391200000100000004.0