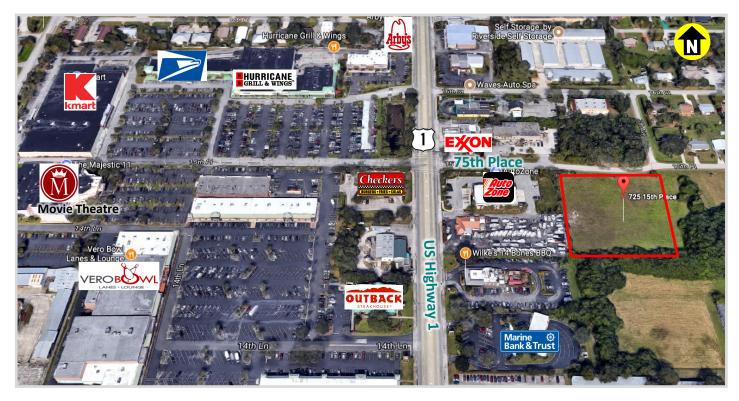

## 1.77 ACRES COMMERCIAL LAND

East of US Highway 1, Vero Beach, FL

**LOCATION:** 725 15th Place, Vero Beach, FL 32960

Just east of US Highway 1

**PARCEL ID#:** Parcel 1 - 33391200000100000002.0

Parcel 2 - 33391200000100000003.0 Parcel 3 - 33391200000100000004.0

**SIZE:** 1.77 +/- Acres

**ZONING:** CG (General Commercial) - Indian River County

**RE TAXES:** \$5,727.24 - 2016

**SALE PRICE:** \$495,000.00

**COMMENTS:** Utilities on site