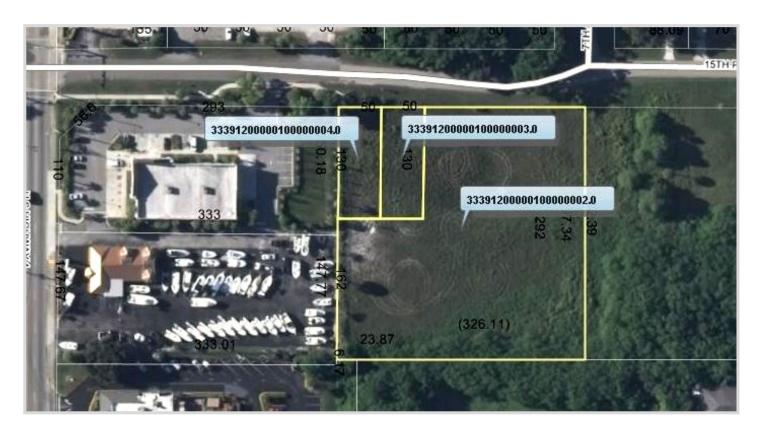

## 1.77 ACRES COMMERCIAL LAND

East of US Highway 1, Vero Beach, FL

**LOCATION:** 725 15th Place, Vero Beach, FL 32960

Just east of US Highway 1

**PARCEL ID#:** Parcel 1 - 33391200000100000002.0

Parcel 2 - 33391200000100000003.0 Parcel 3 - 33391200000100000004.0

**SIZE:** 1.77 +/- Acres

**ZONING:** CG (General Commercial) - Indian River County

**RE TAXES:** \$5,727.24 - 2016

**SALE PRICE:** \$495,000.00

**COMMENTS:** Utilities on site