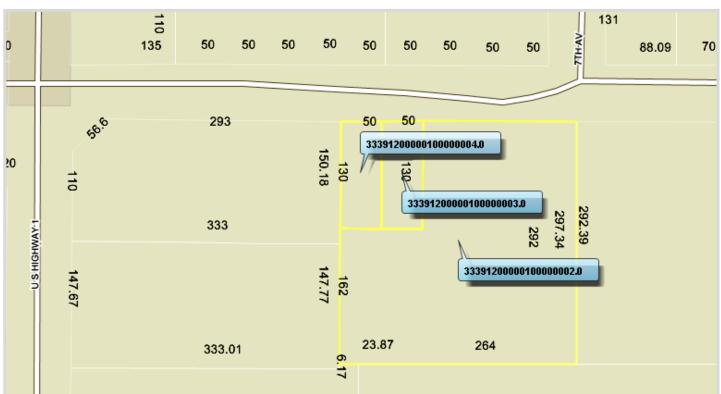

## 1.77 ACRES COMMERCIAL LAND

East of US Highway 1, Vero Beach, FL

**LOCATION:** 725 15th Place, Vero Beach, FL 32960

Just east of US Highway 1

**PARCEL ID#:** Parcel 1 - 33391200000100000002.0

Parcel 2 - 33391200000100000003.0 Parcel 3 - 33391200000100000004.0

**SIZE:** 1.77 +/- Acres

**ZONING:** CG (General Commercial) - Indian River County

**RE TAXES:** \$5,727.24 - 2016

**SALE PRICE:** \$495,000.00

**COMMENTS:** Utilities on site