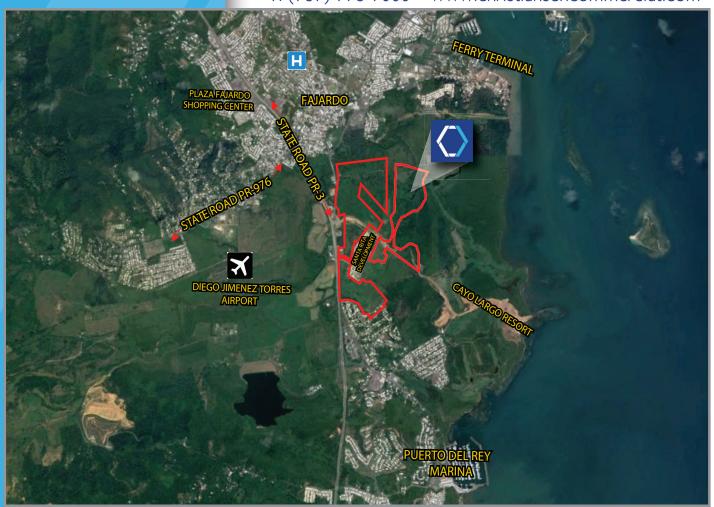

### **LOCATION INFLUENCE:**

Josefa Farm is located in southern Fajardo, on State Road PR-3, which is is the main traffic connector of the northeast coast of Puerto Rico. The land parcels surround the Santa Rita Residential Development and are located on the access road/entrance to Cayo Largo Resort.

In the immediate vicinity of many residential, industrial, commercial and retail establishments including the Fajardo Marina Industry and Cayo Largo Resort. Also near shopping centers, airport and fast food establishments, among many others.