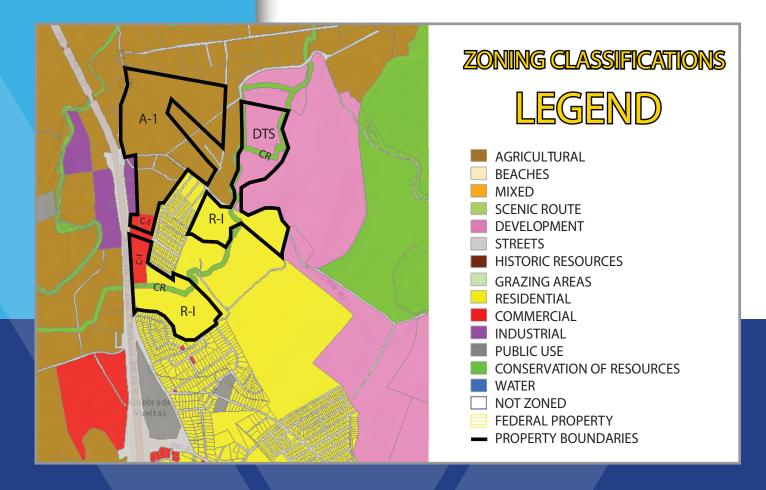

# **ZONING:**

Intermediate Residential (R-I), Selective Tourism Development (DTS), Urban Soil (SU), Protected Rural Soil (SREP), Commercial (C-1), Productive Agriculture (A-P)& Common Rural Soil (SRC)