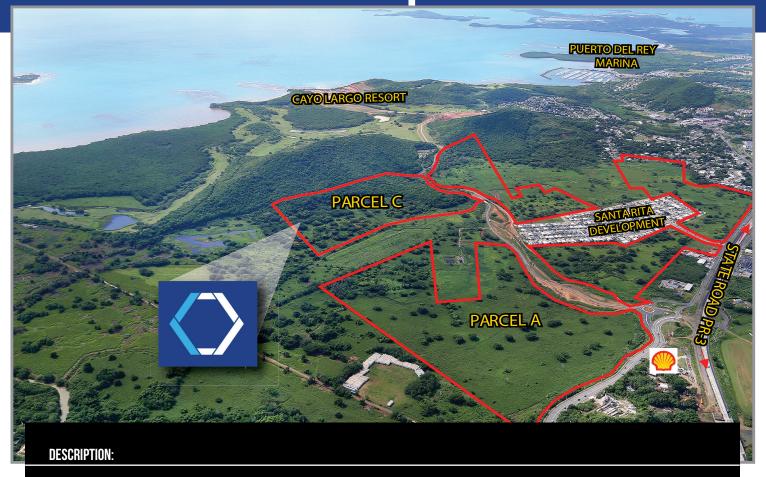

# DEVELOPMENT LAND FOR SALE

Vacant land consisting of approximately **211.5553 cuerdas** located on State Road PR-3, surrounding Santa Rita Development in Fajardo.

### **LOCATION:**

Josefa Farm (near Santa Rita Development), Km. 48.0, State Road, PR-3, Quebrada Vueltas Ward, Fajardo, Puerto Rico

## **SITE AREA:**

Parcel A: 142.7923 cuerdas Parcel C: 68.763 cuerdas

TOTAL: Approximately 211.5553 cuerdas

### **LOCATION INFLUENCE:**

Josefa Farm is located in southern Fajardo, on State Road PR-3, which is is the main traffic connector of the northeast coast of Puerto Rico. The land parcels surround the Santa Rita Residential Development and are located on the access road/entrance to Cayo Largo Resort.