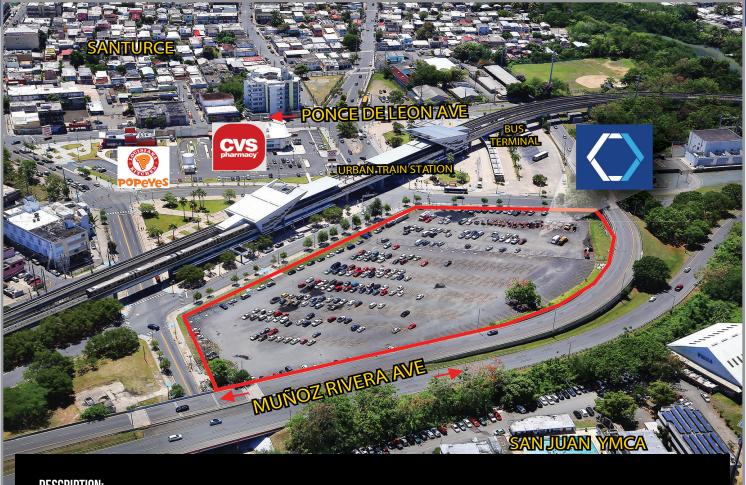

#### **DESCRIPTION:**

Prime development site consisting of approximately 20,809.0301 square meters, equivalent to 5.29 cuerdas, located southwest of the Sagrado Corazon Urban Train Station adjacent to Muñoz Rivera Avenue in Santurce.

#### LOCATION:

Parcel B, Southwest of Sagrado Corazon Urban Train Station, Muñoz Rivera Avenue, Santurce Sur Ward, San Juan, Puerto Rico

#### **LOCATION INFLUENCE:**

Excellent location next to the Sagrado Corazon Urban Train Station and Bus Terminal, between Fernandez Juncos Avenue and Muñoz Rivera Avenue. Across the street from the newly constructed CVS Pharmacy and Popeye's fast food.

In the immediate vicinity of many office, residential, commercial and retail establishments including restaurants, gas stations, public parks, banks, Sagrado Corazon University, San Juan YMCA and other related services.