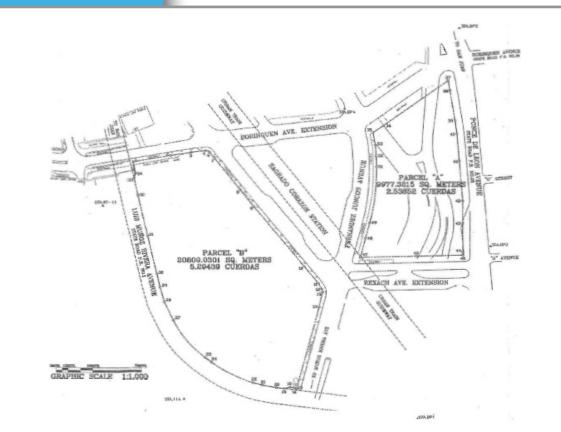

#### **DESCRIPTION:**

Prime development site consisting of approximately 20,809.0301 square meters, equivalent to 5.29 cuerdas, located southwest of the Sagrado Corazon Urban Train Station adjacent to Muñoz Rivera Avenue in Santurce.

#### SITE AREA:

20,809.0301 square meters, equivalent to approximately 5.29 cuerdas