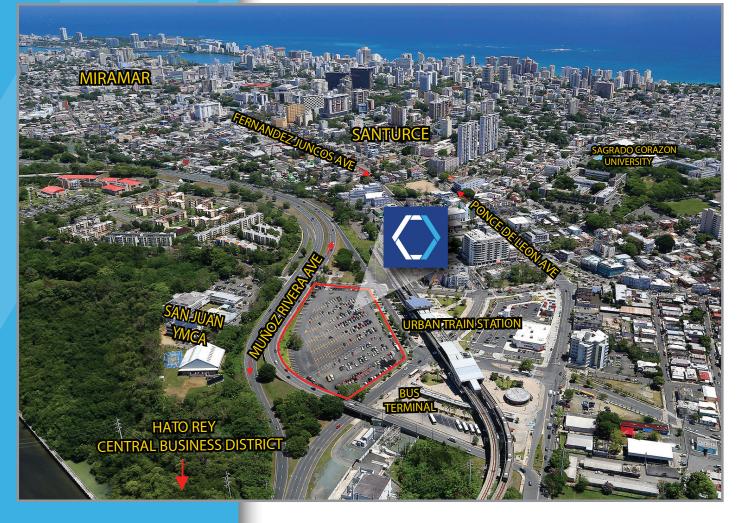

#### LOCATION:

Parcel B, Southwest of Sagrado Corazon Urban Train Station, Muñoz Rivera Avenue, Santurce Sur Ward, San Juan, Puerto Rico

#### **LOCATION INFLUENCE:**

Excellent location next to the Sagrado Corazon Urban Train Station and Bus Terminal, between Fernandez Juncos Avenue and Muñoz Rivera Avenue. Across the street from the newly constructed CVS Pharmacy and Popeye's fast food.

In the immediate vicinity of many office, residential, commercial and retail establishments including restaurants, gas stations, public parks, banks, Sagrado Corazon University, San Juan YMCA and other related services.