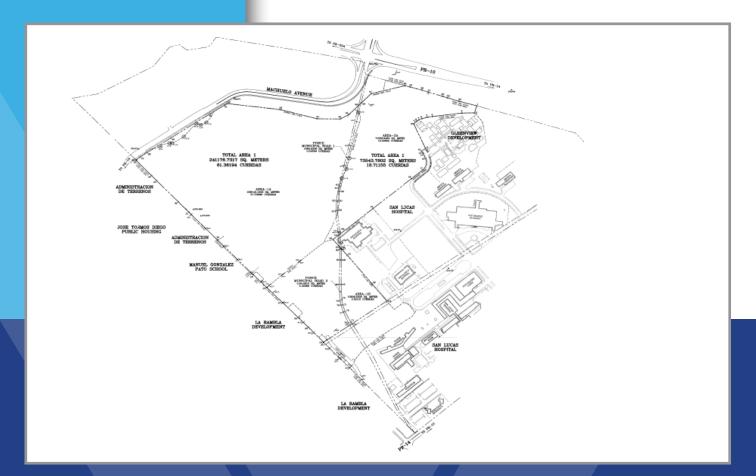

#### **DESCRIPTION:**

Development site consisting of a combined total approximately **87.34 cuerdas**, equivalent to 343,277.71 square meters, separated into two (2) parcels and located adjacent to the San Lucas Hospital in Ponce.

#### SITE AREA:

Parcel A: **67.47 cuerdas**, equivalent to 265,168.76 square meters Parcel B: **19.87 cuerdas**, equivalent to 78,108.95 square meters TOTAL: **87.34 cuerdas**, equivalent to 343,277.71 square meters