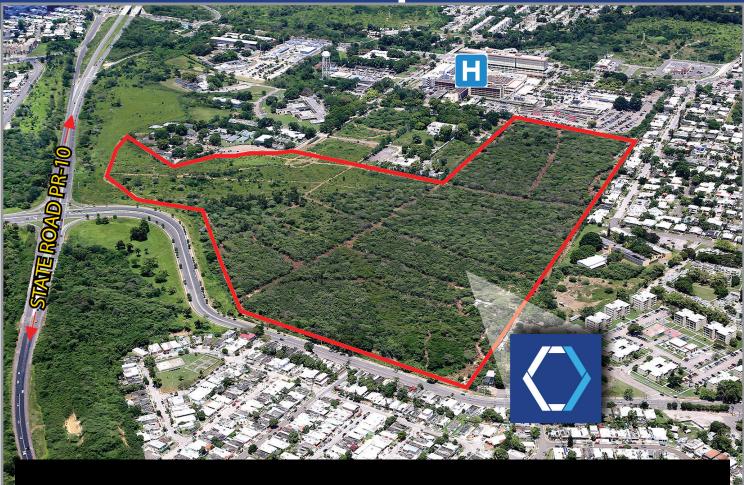

#### **DESCRIPTION:**

Development site consisting of a combined total approximately **87.34 cuerdas**, equivalent to 343,277.71 square meters, separated into two (2) parcels and located adjacent to the San Lucas Hospital in Ponce.

#### **LOCATION:**

Intersection of State Road PR-10 & Emilio Fagot Avenue, Machuelos Ward, Ponce, Puerto Rico

#### SITE AREA:

Parcel A: **67.47 cuerdas**, equivalent to 265,168.76 square meters Parcel B: **19.87 cuerdas**, equivalent to 78,108.95 square meters TOTAL: **87.34 cuerdas**, equivalent to 343,277.71 square meters

#### **LOCATION INFLUENCE:**

Located off of State Road  $\ensuremath{\mathsf{PR}}\xspace{-10}$  in Ponce, adjacent to the San Lucas Hospital.

In the immediate vicinity of many residential, commercial and institutional uses, including residential developments, stores, retaurants, fast food establishments, hospital, retail centers and office buildings, among many others.