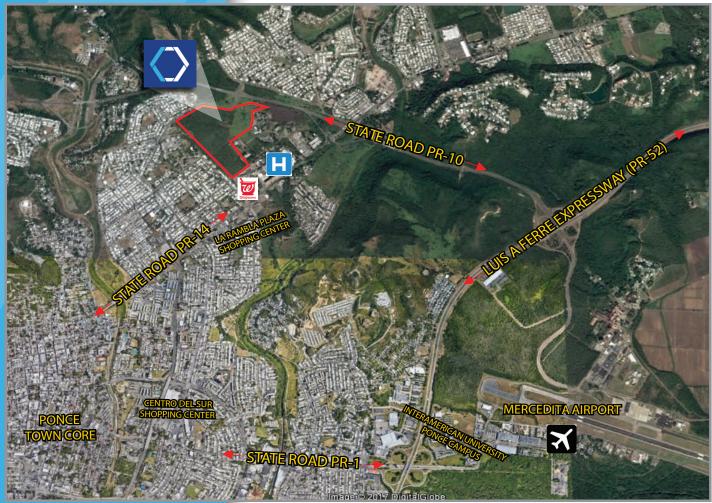

#### **LOCATION:**

Intersection of State Road PR-10 & Emilio Fagot Avenue, Machuelos Ward, Ponce, Puerto Rico

#### **LOCATION INFLUENCE:**

Located off of State Road  $\ensuremath{\mathsf{PR}}\xspace{-10}$  in Ponce, adjacent to the San Lucas Hospital.

In the immediate vicinity of many residential, commercial and institutional uses, including residential developments, stores, retaurants, fast food establishments, hospital, retail centers and office buildings, among many others.