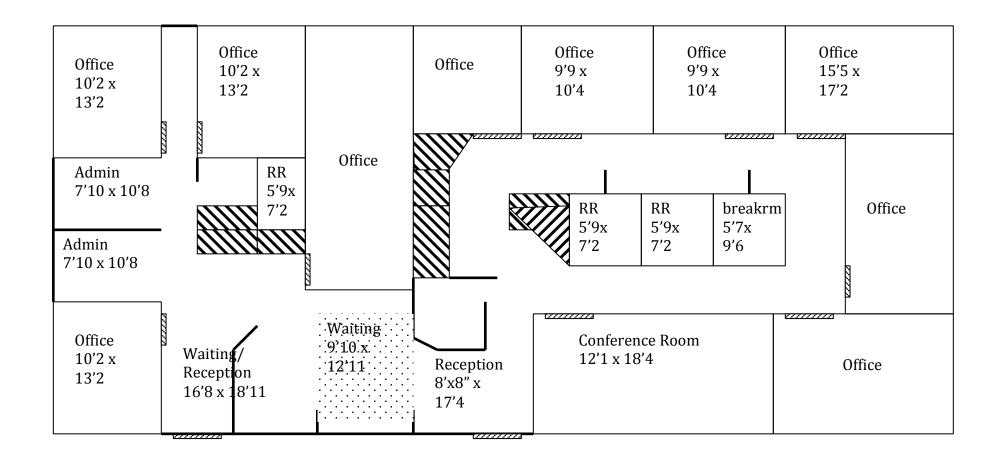

#### **PROPERTY FEATURES**

- Nicely Finished Office Space
- 3540 SF
- Zoned Office Condos
- 3 Restrooms
- 2 Conference Rooms
- Large Reception Area
- Conveniently Located Near Southside Blvd & JTB
- **\$450,000**