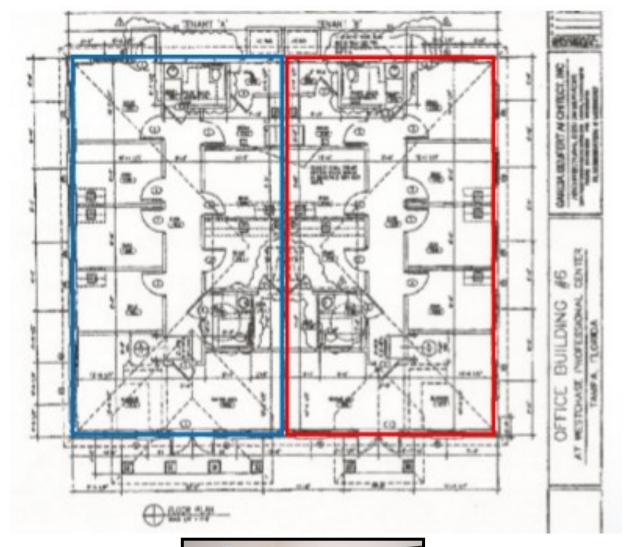

Countryway Blvd. Westchase, FL 33626



This medical office building for purchase features two suites, approximately 1,500 SF each and are currently 100% occupied by medical tenants on short-term leases. A must see property located in the middle of the urban Westchase community, just off Linebaugh Ave., and close to Racetrack Rd. A great opportunity for a owner/investor!

**Price Reduction** 



The information contained herein has been obtained from the property owner or other sources that we deem reliable. Although we have no reason to doubt its accuracy, no representation or warranty is made regarding the information, and the property is offered "as is". The submission may be modified or withdrawn at any time by the property owner.

Tampa, FL 33607



## FOR PURCHASE

**Floor Plan** 







Office



#### Reception

#### **Exam Room**

The information contained herein has been obtained from the property owner or other sources that we deem reliable. Although we have no reason to doubt its accuracy, no representation or warranty is made regarding the information, and the property is offered "as is". The submission may be modified or withdrawn at any time by the property owner.



## **FOR PURCHASE**

# Westchase Professional Center

11031-11033Countryway Blvd. Westchase, FL 33626







#### Westchase Professional Center Entrance

Signage

The information contained herein has been obtained from the property owner or other sources that we deem reliable. Although we have no reason to doubt its accuracy, no representation or warranty is made regarding the information, and th