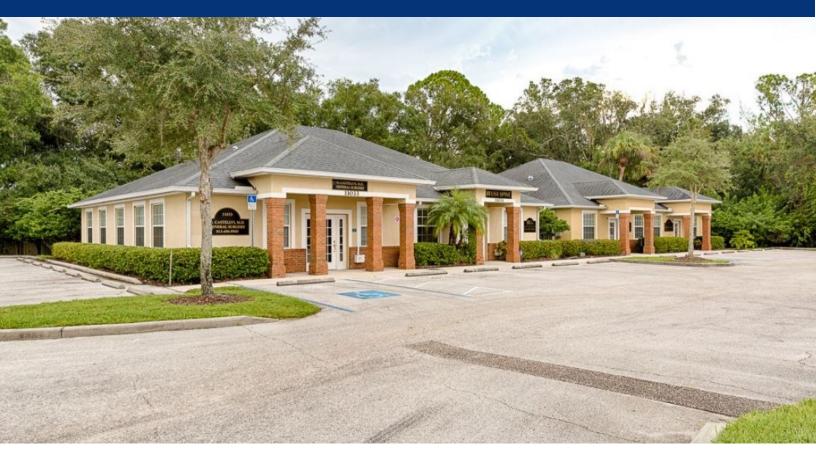

## Westchase Professional Center-

### **FOR PURCHASE**

11031-11033 Countryway Blvd. Westchase, FL 33626

This medical office building for purchase features two suites, approximately 1,500 SF each and are currently 100% occupied by medical tenants on short-term leases. A must see property located in the middle of the urban Westchase community, just off Linebaugh Ave., and close to Racetrack Rd. A great opportunity for a owner/investor!

# Westchase Professional Center

11031-11033Countryway Blvd. Westchase, FL 33626

#### Westchase Professional Center Entrance

Signage

The information contained herein has been obtained from the property owner or other sources that we deem reliable. Although we have no reason to doubt its accuracy, no representation or warranty is made regarding the information, and the property is offered "as is". The submission may be modified or withdrawn at any time by the property owner.