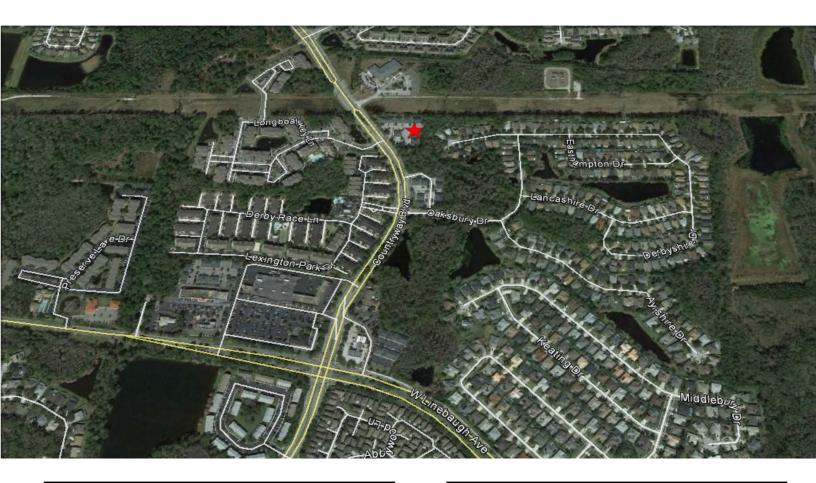

### **FOR PURCHASE**

11031-11033 Countryway Blvd. Westchase, FL 33626

This medical office building for purchase features two suites, approximately 1,500 SF each and are currently 100% occupied by medical tenants on short-term leases. A must see property located in the middle of the urban Westchase community, just off Linebaugh Ave., and close to Racetrack Rd. A great opportunity for a owner/investor!