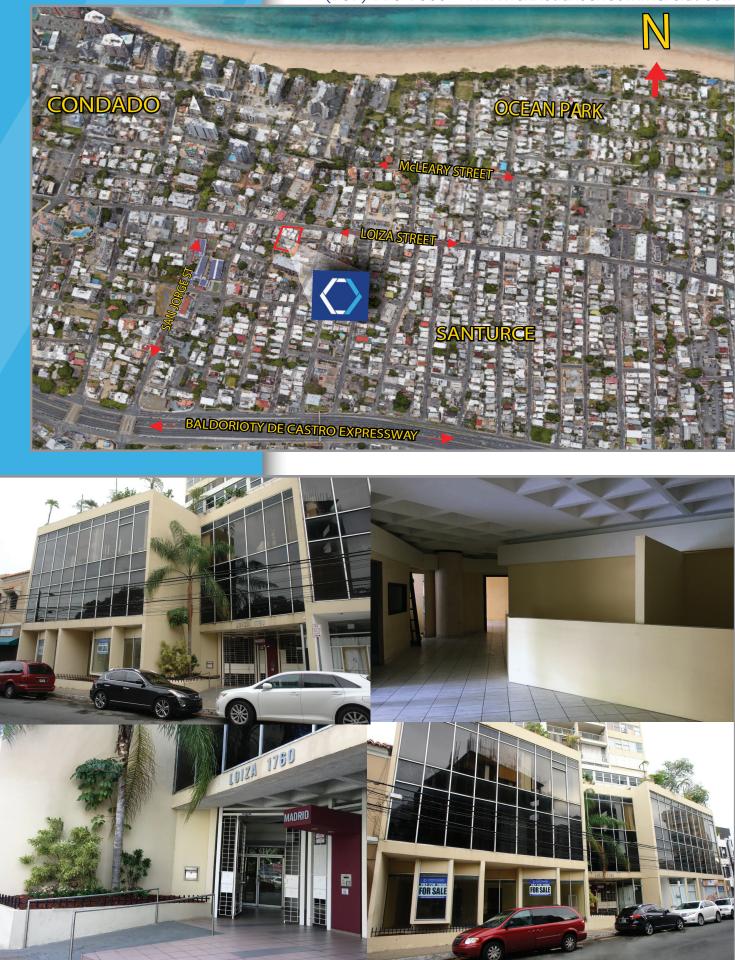

### LOCATION: SITE COORDINATES: Madrid Condominium, Units C-1 & C-2, Loiza Street, Santurce Ward, San Juan, Puerto Rico **PARKING: LOCATION INFLUENCE:** Two (2) stalls included in the purchase price. Additional parking available in the immediate vicinity AREA:

#### **ZONING:**

Medium density commercial (C-I)

- Latitude: 18.270518 N
- Longitude: -66.033660 W

Located within the Santurce Sector on Loiza Street, with immediate access to Baldorioty de Castro Expressway. In the immediate vicinity of many retail, office, residential, commercial and institutional establishments, including restaurants, boutiques, gas stations, schools and fast food establishments.