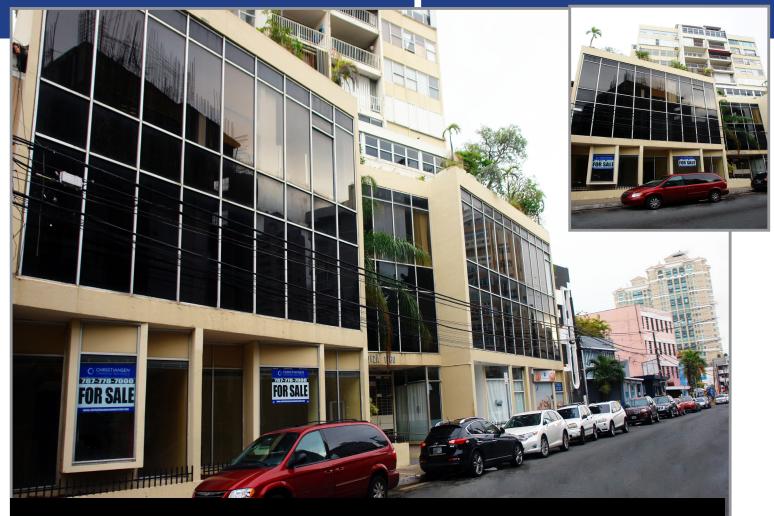

# **LOIZA STREET COMMERCIAL SPACE FOR SALE**

# Santurce, Puerto Rico

## **DESCRIPTION:**

Ground floor commercial condo units with excellent commercial exposure to busy Loiza Street comprising approximately 3,298.26 square feet.

### LOCATION: SITE COORDINATES: Madrid Condominium, Units C-1 & C-2, Loiza Street, Santurce Ward, San Juan, Puerto Rico **PARKING: LOCATION INFLUENCE:** Two (2) stalls included in the purchase price. Additional parking available in the immediate vicinity AREA:

3,298.26 square feet

#### **ZONING:**

Medium density commercial (C-I)

- Latitude: 18.270518 N
- Longitude: -66.033660 W

Located within the Santurce Sector on Loiza Street, with immediate access to Baldorioty de Castro Expressway. In the immediate vicinity of many retail, office, residential, commercial and institutional establishments, including restaurants, boutiques, gas stations, schools and fast food establishments.