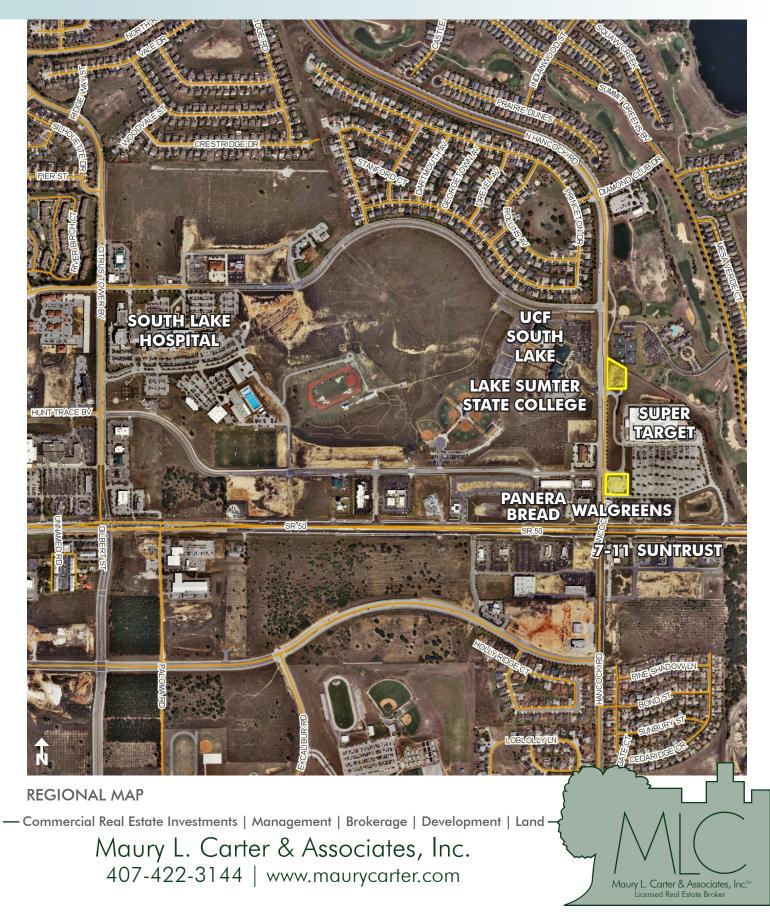

### LOCATION/DESCRIPTION

Join Super Target, Lake Sumter State College, University of Central Florida and South Lake Hospital with two outparcels located on the north of State Road 50 in Clermont at N. Hancock Road. The outparcels can be accessed directly via N. Hancock Road or via the Super Target entrances on State Road 50. The property is approximately three (3) miles west of the Florida Turnpike interchange at Highway 50 and approximately two (2) miles east of Highway 27.