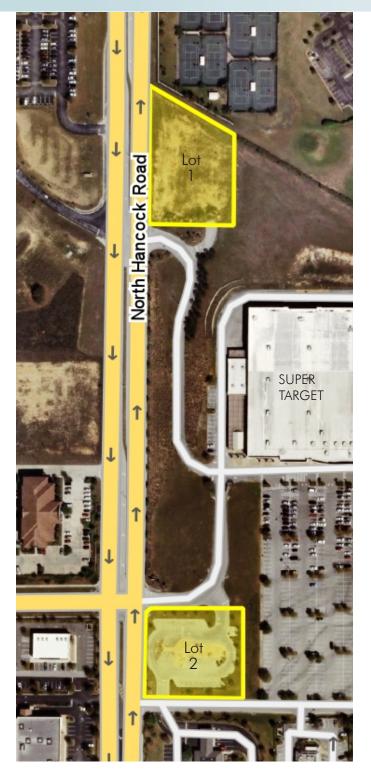

### LOCATION/DESCRIPTION

Join Super Target, Lake Sumter State College, University of Central Florida and South Lake Hospital with two outparcels located on the north of State Road 50 in Clermont at N. Hancock Road. The outparcels can be accessed directly via N. Hancock Road or via the Super Target entrances on State Road 50. The property is approximately three (3) miles west of the Florida Turnpike interchange at Highway 50 and approximately two (2) miles east of Highway 27.

#### SIZE/PRICE

LOT 1: **SOLD!** 1.24± acres = \$450,000

LOT 2: **SOLD!** 1.14± acres = \$650,000

#### ROAD FRONTAGE

LOT 1:  $328' \pm$  on N. Hancock Road LOT 2:  $191' \pm$  on N. Hancock Road