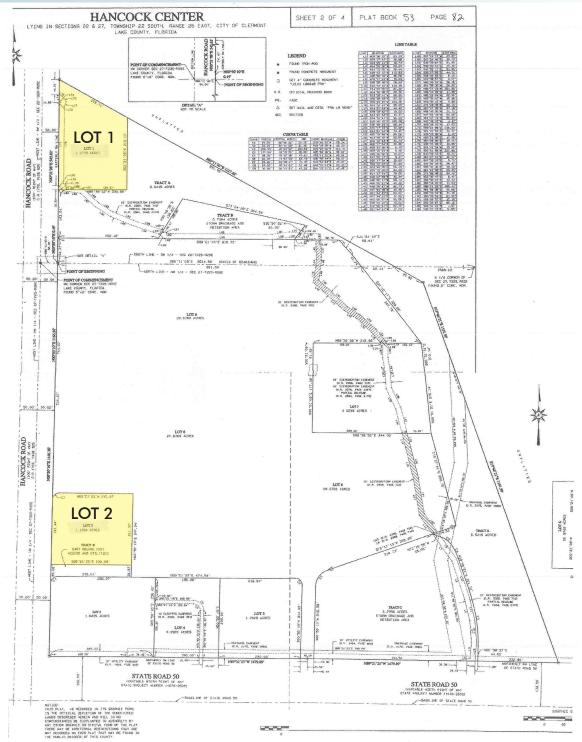

#### SIZE/PRICE

LOT 1: **SOLD!** 1.24± acres = \$450,000

LOT 2: **SOLD!** 1.14± acres = \$650,000

#### ROAD FRONTAGE

LOT 1:  $328' \pm$  on N. Hancock Road LOT 2:  $191' \pm$  on N. Hancock Road