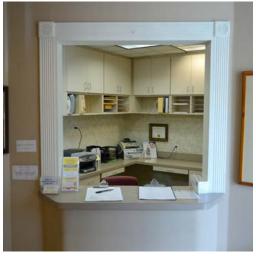

## **Features**

- First floor space
- Currently Endodontist space
- FF&E available
- 3-4 exam rooms with water
- Lab & breakroom
- Private physician office with restroom
- Attractive waiting area