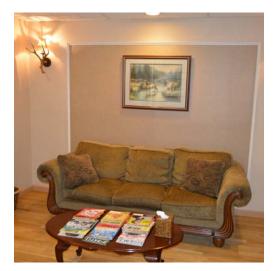

## **Features**

- First floor space
- Currently Endodontist space
- FF&E available
- 3-4 exam rooms with water
- Lab & breakroom
- Private physician office with restroom
- Attractive waiting area