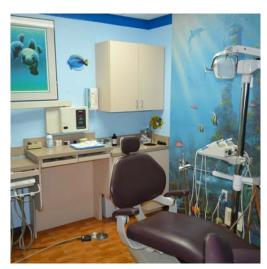

## **Features**

- First floor space
- Currently Endodontist space
- FF&E available
- 3-4 exam rooms with water
- Lab & breakroom
- Private physician office with restroom
- Attractive waiting area