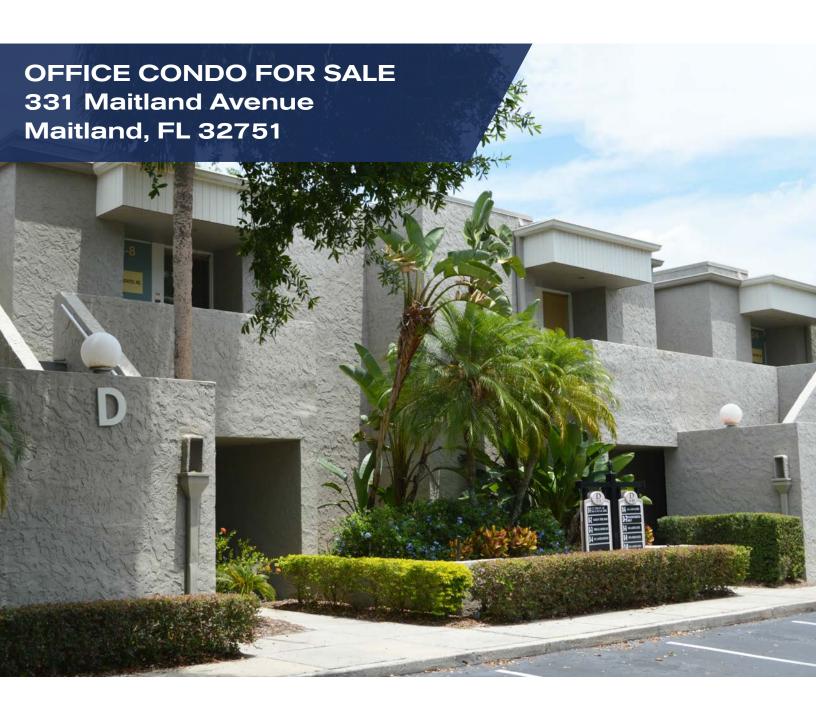

## **Property Highlights**

## Summary

- Unit D-2: ± 1,113 SF
- Full dental / medical buildout
- Prime Maitland location
- Well established office park
- Ample parking and monument sign