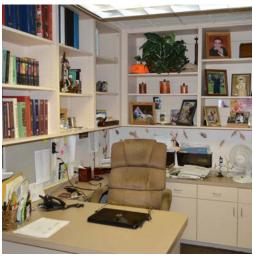

## Summary

- Unit D-2: ± 1,113 SF
- Full dental / medical buildout
- Prime Maitland location
- Well established office park
- Ample parking and monument sign

## **Features**

- First floor space
- Currently Endodontist space
- FF&E available
- 3-4 exam rooms with water
- Lab & breakroom
- Private physician office with restroom
- Attractive waiting area