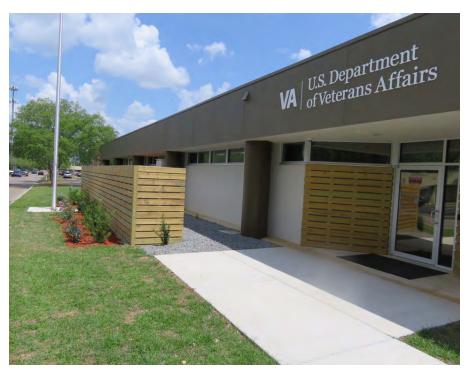

### **TENANTS:**

The United States General Services Administration (GSA) helps keep the nation safe by providing tools, equipment, and non-tactical vehicles to the U.S. military, and providing state and local governments with law enforcement equipment, firefighting and rescue equipment, and disaster recovery products and services.

The branch of GSA located at Parkway is the U.S. Social Security Administration with i) a regional field office covering Leon and surrounding counties and ii) executive office covering the entire North Florida region.

The Veterans Benefits Administration (VBA) provides a variety of benefits and services to Service members, Veterans, and their families. VBA has been undergoing a major transformation that is people-centric, results-oriented, and a forward-looking integration of solutions that will ensure total lifelong engagement with Service members, Veterans, and their families. Below are some of the major program offices of VBA. To learn more please go to <a href="http://www.benefits.va.gov/benefits/media-publications.asp">http://www.benefits.va.gov/benefits/media-publications.asp</a>

# **ADDITIONAL PHOTOS**