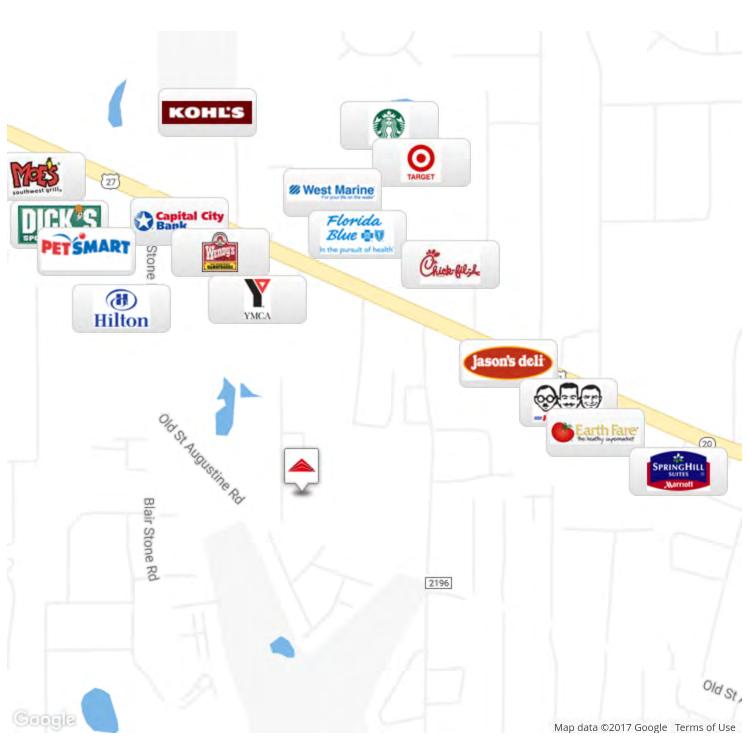

82



# PARKWAY @ ST. AUGUSTINE

2002 OLD. ST. AUGUSTINE ROAD, TALLAHASSEE, FL 32399

# **LOCATION MAPS**



#### DANIEL H. WAGNON, SIOR Principal 850.656.6555 X105

daniel@structureiq.net

GEORGE BANKS

Broker Associate / Property Manager 850.656.6555 X112 georgebanks@structureiq.net

#### GRAHAM STEWART

Director Of Property Management 850.656.6559 graham@structureiq.net

#### **STRUCTURE** Commercial Real Estate

The information contained herein is obtained from sources we deem reliable, however we do not guarantee its accuracy. All information should be independently verified prior to purchase or lease.

825 Thomasville Rd | Tallahassee, FL 32303 | (P) 850.656.6555 (F) 850.656.6582



# PARKWAY @ ST. AUGUSTINE

2002 OLD. ST. AUGUSTINE ROAD, TALLAHASSEE, FL 32399

### **RETAILER MAP**



#### DANIEL H. WAGNON, SIOR

SIOR GEORGE BANKS

Principal 850.656.6555 X105 daniel@structureiq.net

Broker Associate / Property Manager 850.656.6555 X112 georgebanks@structureiq.net

#### **GRAHAM STEWART**

Director Of Property Management 850.656.6559 graham@structureiq.net

#### **STRUCTURE** Commercial Real Estate

The information contained herein is obtained from sources we deem reliable, however we do not guarantee its accuracy. All information should be independently verified prior to purchase or lease.

825 Thomasville Rd | Tallahassee, FL 32303 | (P) 850.656.6555 (F) 850.656.6582



# PARKWAY @ ST. AUGUSTINE

2002 OLD. ST. AUGUSTINE ROAD, TALLAHASSEE, FL 32399

**DEMOGRAPHICS MAP** 



| POPULATION          | 1 MILE    | 3 MILES   | 5 MILES   |  |
|---------------------|---------