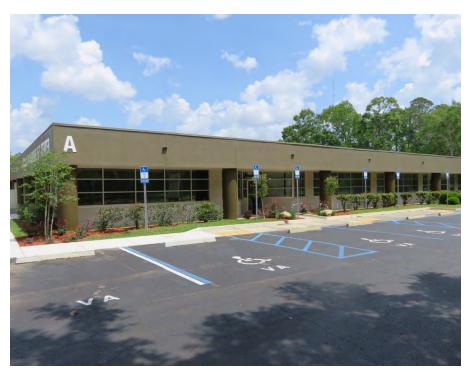

$4,850,000        |
|-----------------|--------------------|
| ASSET SIZE      | 80,326 SF          |
| BUILDING CLASS: | В                  |
| YEAR BUILT:     | 1987               |
| # BUILDINGS     | THREE (3)          |
| -BUILDING A     | 31,007 SF          |
| -BUILDING B     | 31,141 SF          |
| -BUILDING C     | 18,178 SF          |
| RENOVATED:      | 2017               |
| PARKING RATIO   | 4:1000             |
| (PER 1000 SF):  |                    |
| IT/FIBER        | 3 Providers        |
| % LEASED        | 43% (2Q 2017)      |
| TENANT-MIX      | Public and Private |
| LOT SIZE        | 7.91 acres         |
| ZONING          | OR-3               |
| TAX ID:         | 3105200150000 /    |
|                 | 3105200670000      |
|                 |                    |





#### DANIEL H. WAGNON, SIOR

#### OR GEORGE BANKS

Principal 850.656.6555 X105 daniel@structureiq.net Broker Associate / Property Manager 850.656.6555 X112 georgebanks@structureiq.net

#### **GRAHAM STEWART**

Director Of Property Management 850.656.6559 graham@structureiq.net

#### **STRUCTURE** Commercial Real Estate

The information contained herein is obtained from sources we deem reliable, however we do not guarantee its accuracy. All information should be independently verified prior to purchase or lease.

825 Thomasville Rd | Tallahassee, FL 32303 | (P) 850.656.6555 (F) 850.656.6582



# EXCLUSIVE OFFICE INVESTMENT OPPORTUNITY PARKWAY @ ST. AUGUSTINE 2002 OLD. ST. AUGUSTINE ROAD, TALLAHASSEE, FL 32399

## **PROPERTY DESCRIPTION**

#### SALE DESCRIPTION

VALUE-ADD: Parkway @ St.