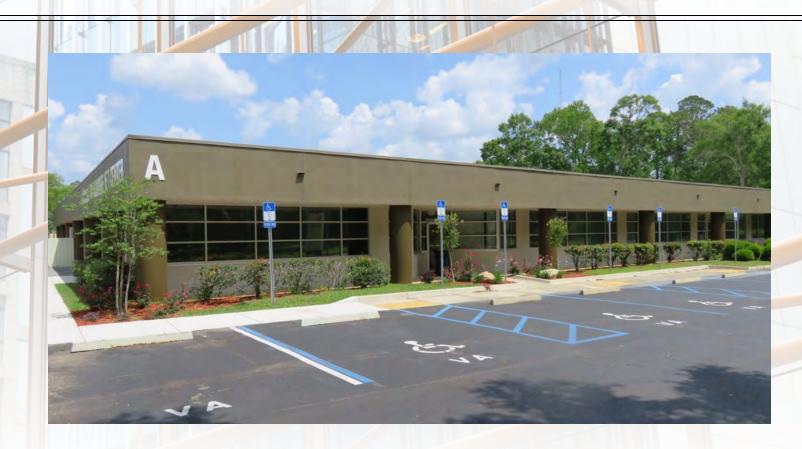

# PARKWAY @ ST. AUGUSTINE

2002 OLD. ST. AUGUSTINE ROAD, TALLAHASSEE, FL 32399

# PARKWAY @ ST. AUGUSTINE

# EXCLUSIVE OFFICE INVESTMENT OPPORTUNITY PARKWAY @ ST. AUGUSTINE 2002 OLD. ST. AUGUSTINE ROAD, TALLAHASSEE, FL 32399

#### SALE DESCRIPTION

VALUE-ADD: Parkway @ St. Augustine Office Park is professional office setting located centrally within the Tallahassee business and government sectors. Public transportation and multiple fiber optic companies are located onsite. A Holiday Inn full service hotel development is starting on adjacent site with delivery in late 2017. From plug-n'play call center operations to regional corporate headquarters, Parkway @ St. Augustine has tenant space available for a variety of requirements.

#### **PROPERTY HIGHLIGHTS**

- 80,326 sf in Three (3) Single, story office buildings
- Four (4) per 1,000 Parking spaces onsite with ability to add extra 1:000 with connected, adjacent parking lot
- Eight (8) acres with direct ingress/egress/easements to two main east-west travel corridors
- Situated among a growing commercial re-development corridor
- Diverse Tenant-mix of Public & Private companies
- Capital Improvements and Site Upgrades commenced
- Professional Management onsite