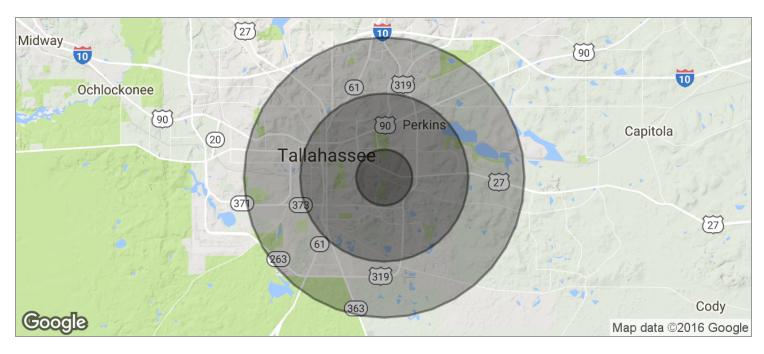

KWAY @ ST. AUGUSTINE

2002 OLD. ST. AUGUSTINE ROAD, TALLAHASSEE, FL 32399

### **RETAILER MAP**



#### DANIEL H. WAGNON, SIOR

SIOR GEORGE BANKS

Principal 850.656.6555 X105 daniel@structureiq.net

Broker Associate / Property Manager 850.656.6555 X112 georgebanks@structureiq.net

#### **GRAHAM STEWART**

Director Of Property Management 850.656.6559 graham@structureiq.net

#### **STRUCTURE** Commercial Real Estate

The information contained herein is obtained from sources we deem reliable, however we do not guarantee its accuracy. All information should be independently verified prior to purchase or lease.

825 Thomasville Rd | Tallahassee, FL 32303 | (P) 850.656.6555 (F) 850.656.6582



# PARKWAY @ ST. AUGUSTINE

2002 OLD. ST. AUGUSTINE ROAD, TALLAHASSEE, FL 32399

**DEMOGRAPHICS MAP** 



| POPULATION          | 1 MILE    | 3 MILES   | 5 MILES   |  |
|---------------------|-----------|-----------|-----------|--|
| TOTAL POPULATION    | 8,699     | 50,406    | 130,170   |  |
| MEDIAN AGE          | 30.0      | 31.0      | 30.9      |  |
| MEDIAN AGE (MALE)   | 28.6      | 29.1      | 30.0      |  |
| MEDIAN AGE (FEMALE) | 30.9      | 32.8      | 31.7      |  |
| HOUSEHOLDS & INCOME | 1 MILE    | 3 MILES   | 5 MILES   |  |
| TOTAL HOUSEHOLDS    | 4,560     | 23,669    | 55,620    |  |
| # OF PERSONS PER HH | 1.9       | 2.1       | 2.3       |  |
| AVERAGE HH INCOME   | \$47,264  | \$50,487  | \$50,073  |  |
| AVERAGE HOUSE VALUE | \$154,827 | \$195.850 | \$215.287 |  |

\* Demographic data derived from 2010 US Census

#### DANIEL H. WAGNON, SIOR GEORGE BANKS

Principal 850