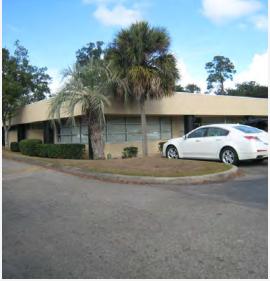

#### SALE DESCRIPTION

VALUE-ADD: Parkway @ St. Augustine Office Park is professional office setting located centrally within the Tallahassee business and government sectors. Public transportation and multiple fiber optic companies are located onsite. A Holiday Inn full service hotel development is starting on adjacent site with delivery in late 2017. From plug-n'play call center operations to regional corporate headquarters, Parkway @ St. Augustine has tenant space available for a variety of requirements.

#### **PROPERTY HIGHLIGHTS**

- 80,326 sf in Three (3) Single, story office buildings
- Four (4) per 1,000 Parking spaces onsite with ability to add extra 1:000 with connected, adjacent parking lot
- Eight (8) acres with direct ingress/egress/easements to two main east-west travel corridors
- Situated among a growing commercial re-development corridor
- Diverse Tenant-mix of Public & Private companies
- Capital Improvements and Site Upgrades commenced
- Professional Management onsite

#### LOCATION DESCRIPTION

Parkway @ St. Augustine Office Park is professional office setting located centrally within the Tallahassee business and government sectors. Located directly on two major traffic east-west corridors in Tallahassee, between the two main government centers, Capitol and Southwood Capital Commerce Office Center (CCOC). Public Transportation adjacent to Property in addition to wide array of retail, restaurant, fitness, shopping and professional service amenities nearby.