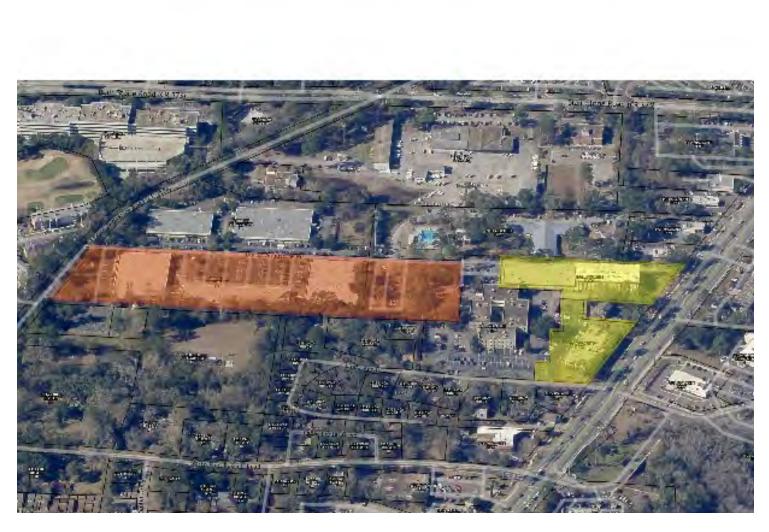

# **SITE PLAN**

#### LOCATION DESCRIPTION

[Shaded-Red for Sale; Shaded-Yellow: Retail/Hospitality Re-development with remaining 1.58 acres retail pad for sale]

Parkway @ St. Augustine Office Park is professional office setting located centrally within the Tallahassee business and government sectors. Located directly on two major traffic east-west corridors in Tallahassee, between the Capitol and Southwood's Capital Commerce Office Center (CCOC).