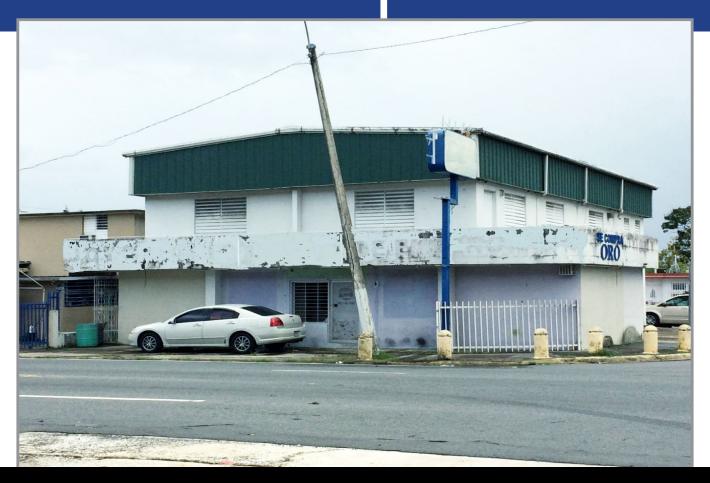

#### **DESCRIPTION:**

Commercial property comprising 4,560 square feet on a **367.11 square meters site**, located on Orquidea Avenue of the Bayamon municipality.

# AB 1 Orquídea Avenue, Reparto Valencia Development, Hato Tejas Ward, Bayamón, Puerto Rico.

#### **BUILDING AREA:**

4,560 square feet

#### **SITE AREA:**

367.11 Square meters

#### **PARKING:**

10 parking stalls