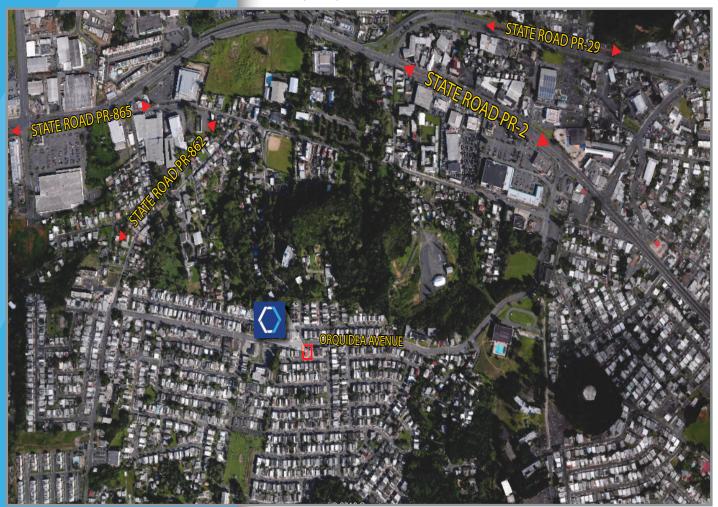

#### **LOCATION INFLUENCE:**

The property is located in close proximity to main arteries and thoroughfares, such as State Road PR-2 and State Road PR-29.

In the immediate vicinity of residential and commercial establishments, including restaurants, sports bars, fast foods, auto parts stores, gas stations, pharmacy, and other related services.

#### **ZONING:**

RU-2 (Urban Residential 2). However, the Property has commercial permits.

T. (787) 778-7000 • www.christiansencommercial.com