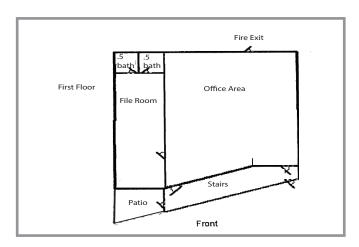

# **DESCRIPTION:**

Commercial property consisting of **3,023 square feet** on a 186.67 square meter site located in the Isabela Town Core.

# **BUILDING AREA:**

3,023 square feet