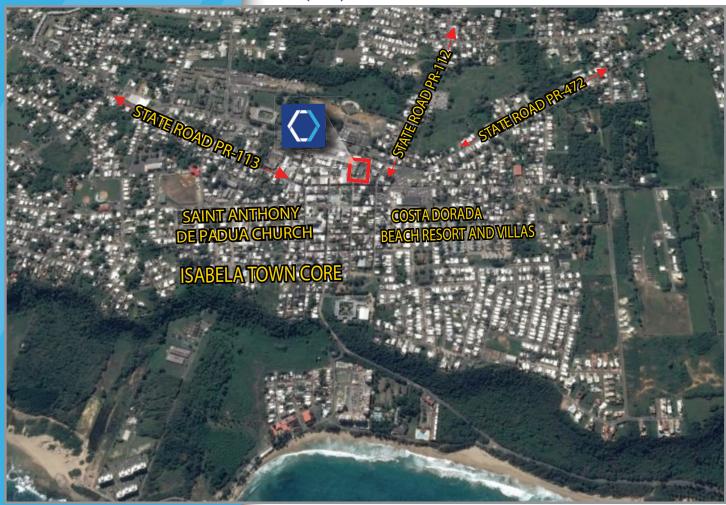

# **LOCATION:**

#1 Jose A. Vargas Street, Isabela Town Core, Isabela, Puerto Rico

### **PROPERTY INFLUENCE:**

The property is located in the Isabela Town Core, next to a multilevel parking. In the immediate vicinity of many office, residential, commercial and retail establishments including City Hall, restaurants, hotels, cafeterias, banks, gas stations, drugstores, and other related services.

#### SITE COORDINATES:

Latitude: 18°30'0.98"N Longitute: 67° 1'26.57"W

T. (787) 778-7000 • www.christiansencommercial.com