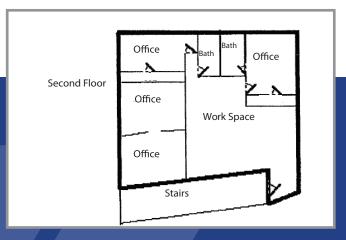

# **DESCRIPTION:**

Commercial property consisting of **3,023 square feet** on a 186.67 square meter site located in the Isabela Town Core.

# **BUILDING AREA:**

3,023 square feet