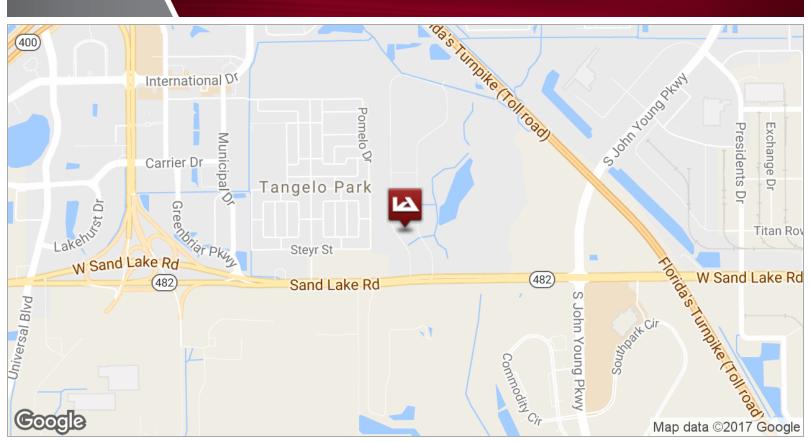

## Air Conditioned Office/Warehouse

7751 KINGSPOINTE PARKWAY, ORLANDO, FL 32819

### PROPERTY DESCRIPTION

This well-maintained office/warehouse condo is located in the Crownpointe industrial park, which is known for being centrally located and a park setting with modern buildings. The property is ideal for an owner-user.