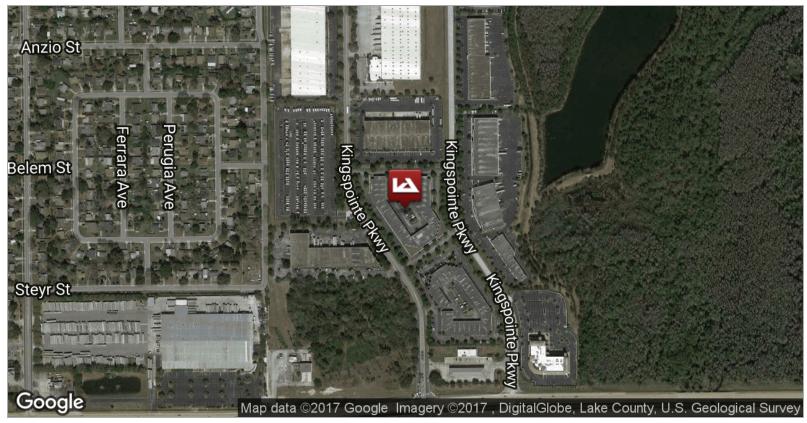

## Air Conditioned Office/Warehouse

7751 KINGSPOINTE PARKWAY, ORLANDO, FL 32819

### PROPERTY DESCRIPTION

This well-maintained office/warehouse condo is located in the Crownpointe industrial park, which is known for being centrally located and a park setting with modern buildings. The property is ideal for an owner-user.