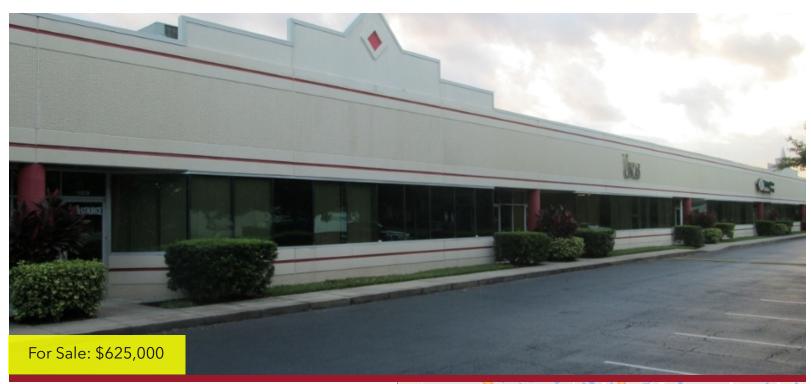

## Air Conditioned Office/Warehouse

7751 KINGSPOINTE PARKWAY, ORLANDO, FL 32819

### PROPERTY DESCRIPTION

This well-maintained office/warehouse condo is located in the Crownpointe industrial park, which is known for being centrally located and a park setting with modern buildings. The property is ideal for an owner-user.

### PROPERTY HIGHLIGHTS

Total Size: 5,400 SF

Office: 1,500 SF

Total Warehouse: 3,900 SF

Air Conditioned Portion of Warehouse: 2,100 SF

Loading: (3) Grade Level Doors

Also available for lease. Call for details.