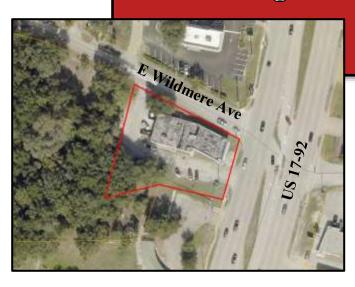

## 17-92 Corner Retail

For Sale \$499,000

1004 S US 17-92, Longwood, FL 32750

- 0.50+/- acre commercial parcel on hard corner, access from two roads
- 50,000+ daily traffic count on 17-92
- Appx. 100' frontage on 17-92, 200' on E Wildmere Ave
- Existing 5,500 SF block building consists 3,225 SF retail and 2,300 SF warehouse
- Ideal site for fast food or other retail, zoning will allow most commercial uses
- Multifamily development planned for parcels to south and west
- 0.5 mile south of SR 434, easy access to I-4, SR 436
- Building and ground lease also available call for details