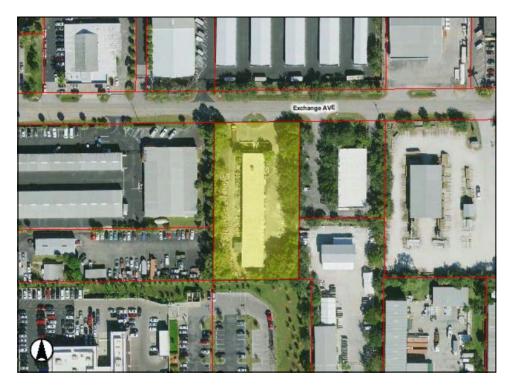

#### 3506 Exchange Avenue

### \$1,329,000

| Lot Size:          | 164' X 300' 49,223 SF 1.13 acres                                                                                                                                                                                 |                                                                                    |          |
|--------------------|------------------------------------------------------------------------------------------------------------------------------------------------------------------------------------------------------------------|------------------------------------------------------------------------------------|----------|
| Building Size:     | <ul> <li>8,938 SF total</li> <li>4,961 SF - 9 offices with marble floors, conference room, kitchen and filing room. 2 bathrooms and 1 community bathroom.</li> <li>3,977 SF - warehouse with restroom</li> </ul> |                                                                                    |          |
| Year Built:        | 1979                                                                                                                                                                                                             | Eave Height:                                                                       | 10′      |
| Zoning:            | Industrial                                                                                                                                                                                                       | Center Height:                                                                     | 10′      |
| Real Estate Taxes: | \$6,877.98 (2016)                                                                                                                                                                                                | Garage Doors:                                                                      | 9′ X 10′ |
| Bays:              | 2 - 915 SF & 2 - 1,300 SF                                                                                                                                                                                        |                                                                                    |          |
| Construction:      | Concrete block                                                                                                                                                                                                   |                                                                                    |          |
| Other:             | Loading dock/receiving dock, 40% of property is fenced, drive<br>around the building, façade imported from overseas and new roof in<br>2015.                                                                     |                                                                                    |          |
| Contact:           | Bill Gonnering, CCIM, SIOR<br>239-261-3400 ext. 162<br>bill@ipcnaples.com                                                                                                                                        | Christine McManus, CCIM, SIOR<br>239.261.3400, ext. 163<br>christine@ipcnaples.com |          |
|                    | Investment Properties Corporation of Naples<br>3838 Tamiami Trail North, Suite 402 Naples, Florida 34103-3586<br>Tel 239.261.3400 fax 239.261.7579 www.ipcnaples.com                                             |                                                                                    |          |