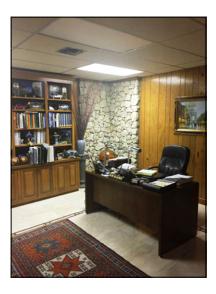

### \$1,329,000

| Lot Size:          | 164' X 300' 49,223 SF 1.13 acres                                                                                                                                                                                 |                                                                                    |          |
|--------------------|------------------------------------------------------------------------------------------------------------------------------------------------------------------------------------------------------------------|------------------------------------------------------------------------------------|----------|
| Building Size:     | <ul> <li>8,938 SF total</li> <li>4,961 SF - 9 offices with marble floors, conference room, kitchen and filing room. 2 bathrooms and 1 community bathroom.</li> <li>3,977 SF - warehouse with restroom</li> </ul> |                                                                                    |          |
| Year Built:        | 1979                                                                                                                                                                                                             | Eave Height:                                                                       | 10′      |
| Zoning:            | Industrial                                                                                                                                                                                                       | Center Height:                                                                     | 10′      |
| Real Estate Taxes: | \$6,877.98 (2016)                                                                                                                                                                                                | Garage Doors:                                                                      | 9′ X 10′ |
| Bays:              | 2 - 915 SF & 2 - 1,300 SF                                                                                                                                                                                        |                                                                                    |          |
| Construction:      | Concrete block                                                                                                                                                                                                   |                                                                                    |          |
| Other:             | Loading dock/receiving dock, 40% of property is fenced, drive<br>around the building, façade imported from overseas and new roof in<br>2015.                                                                     |                                                                                    |          |
| Contact:           | Bill Gonnering, CCIM, SIOR<br>239-261-3400 ext. 162<br>bill@ipcnaples.com                                                                                                                                        | Christine McManus, CCIM, SIOR<br>239.261.3400, ext. 163<br>christine@ipcnaples.com |          |
|                    | Investment Properties Corporation of Naples<br>3838 Tamiami Trail North, Suite 402 Naples, Florida 34103-3586<br>Tel 239.261.3400 fax 239.261.7579 www.ipcnaples.com                                             |                                                                                    |          |