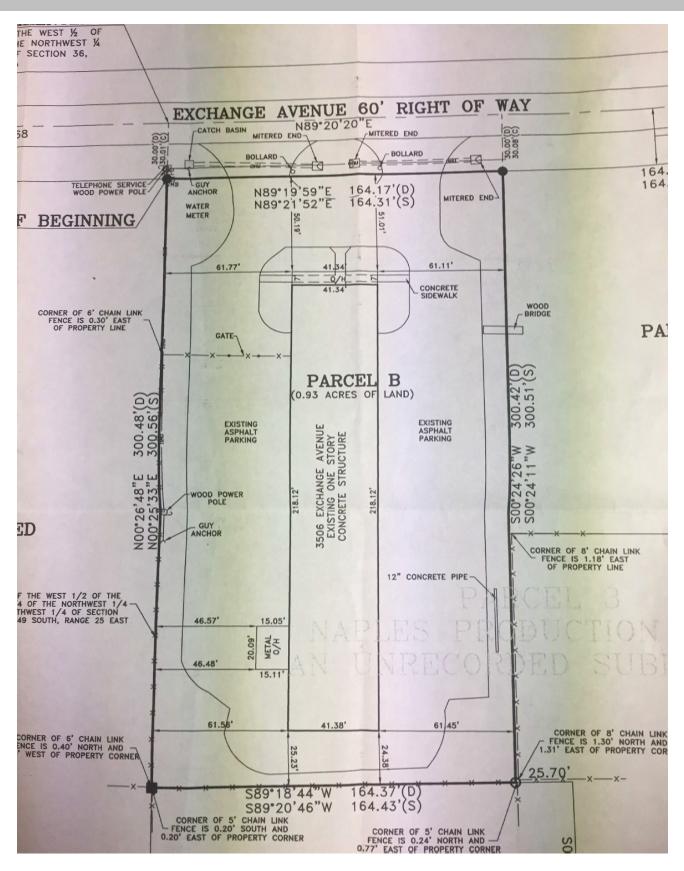

### \$1,329,000

| Lot Size:          | 164' X 300' 49,223 SF 1.13 acres                                                                                                                                                                                 |                                                                                    |          |
|--------------------|------------------------------------------------------------------------------------------------------------------------------------------------------------------------------------------------------------------|------------------------------------------------------------------------------------|----------|
| Building Size:     | <ul> <li>8,938 SF total</li> <li>4,961 SF - 9 offices with marble floors, conference room, kitchen and filing room. 2 bathrooms and 1 community bathroom.</li> <li>3,977 SF - warehouse with restroom</li> </ul> |                                                                                    |          |
| Year Built:        | 1979                                                                                                                                                                                                             | Eave Height:                                                                       | 10′      |
| Zoning:            | Industrial                                                                                                                                                                                                       | Center Height:                                                                     | 10′      |
| Real Estate Taxes: | \$6,877.98 (2016)                                                                                                                                                                                                | Garage Doors:                                                                      | 9′ X 10′ |
| Bays:              | 2 - 915 SF & 2 - 1,300 SF                                                                                                                                                                                        |                                                                                    |          |
| Construction:      | Concrete block                                                                                                                                                                                                   |                                                                                    |          |
| Other:             | Loading dock/receiving dock, 40% of property is fenced, drive<br>around the building, façade imported from overseas and new roof in<br>2015.                                                                     |                                                                                    |          |
| Contact:           | Bill Gonnering, CCIM, SIOR<br>239-261-3400 ext. 162<br>bill@ipcnaples.com                                                                                                                                        | Christine McManus, CCIM, SIOR<br>239.261.3400, ext. 163<br>christine@ipcnaples.com |          |
|                    | Investment Properties Corporation of Naples<br>3838 Tamiami Trail North, Suite 402 Naples, Florida 34103-3586<br>Tel 239.261.3400 fax 239.261.7579 www.ipcnaples.com                                             |                                                                                    |          |

#### 3506 EXCHANGE AVENUE, NAPLES, FL 34104