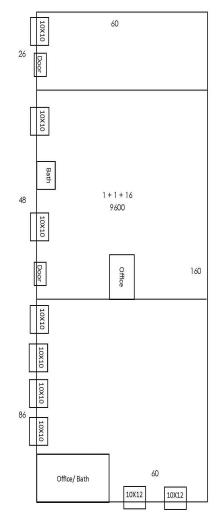

## \$1,199,000

| Lot Size:      | 110.13" x 268.93' 29,621 SF                                          | Year Built:        | 1999                       |
|----------------|----------------------------------------------------------------------|--------------------|----------------------------|
| Acres:         | .68 acres                                                            | Construction:      | Steel                      |
| Building Size: | 9,600 SF                                                             | Eave Height:       | 14'                        |
| Unit A:        | 5,160 SF office with bath, shop                                      | Center Height:     | 16'                        |
|                | with bath, 6 garage doors<br>(2 - 10' X 12' and 4 - 10' X 10')       | Parking:           | 26 spaces                  |
| Unit B:        | 2,880 SF small office with bath and                                  | Real Estate Taxes: | \$5,440.41 (2016)          |
| Unit C:        | shower, 2 garage doors<br>(10' X 10')<br>1,560 SF with 1 garage door | Utilities:         | Central sewer<br>and water |
|                | (10' X 10')                                                          | Spray Booth:       | Not included               |