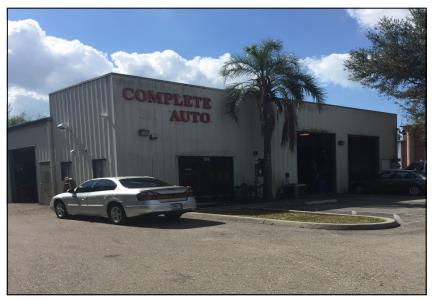

## **4480 Domestic Avenue**

## \$1,199,000

| Lot Size:      | 110.13" x 268.93' 29,621 SF                                          | Year Built:        | 1999                       |
|----------------|----------------------------------------------------------------------|--------------------|----------------------------|
| Acres:         | .68 acres                                                            | Construction:      | Steel                      |
| Building Size: | 9,600 SF                                                             | Eave Height:       | 14'                        |
| Unit A:        | 5,160 SF office with bath, shop                                      | Center Height:     | 16'                        |
|                | with bath, 6 garage doors<br>(2 - 10' X 12' and 4 - 10' X 10')       | Parking:           | 26 spaces                  |
| Unit B:        | 2,880 SF small office with bath and                                  | Real Estate Taxes: | \$5,440.41 (2016)          |
| Unit C:        | shower, 2 garage doors<br>(10' X 10')<br>1,560 SF with 1 garage door | Utilities:         | Central sewer<br>and water |
|                | (10' X 10')                                                          | Spray Booth:       | Not included               |