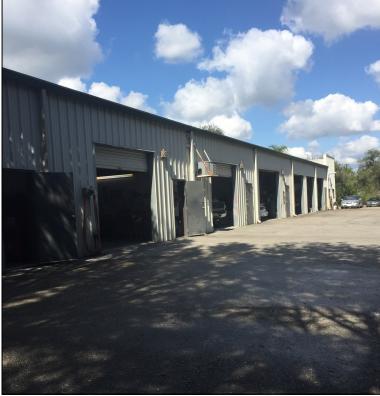

## **4480 Domestic Avenue**

## \$1,199,000

| Lot Size:      | 110.13" x 268.93' 29,621 SF                                          | Year Built:        | 1999                       |
|----------------|----------------------------------------------------------------------|--------------------|----------------------------|
| Acres:         | .68 acres                                                            | Construction:      | Steel                      |
| Building Size: | 9,600 SF                                                             | Eave Height:       | 14'                        |
| Unit A:        | 5,160 SF office with bath, shop                                      | Center Height:     | 16'                        |
|                | with bath, 6 garage doors<br>(2 - 10' X 12' and 4 - 10' X 10')       | Parking:           | 26 spaces                  |
| Unit B:        | 2,880 SF small office with bath and                                  | Real Estate Taxes: | \$5,440.41 (2016)          |
| Unit C:        | shower, 2 garage doors<br>(10' X 10')<br>1,560 SF with 1 garage door | Utilities:         | Central sewer<br>and water |
|                | (10' X 10')                                                          | Spray Booth:       | Not included               |