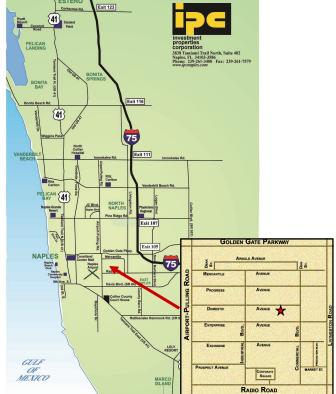

ge doors<br>(10' X 10')<br>1,560 SF with 1 garage door | Utilities:         | Central sewer<br>and water |
|                | (10' X 10')                                                          | Spray Booth:       | Not included               |

## **Contact:**

Bill Gonnering, CCIM, SIOR 239-261-3400 ext. 162 bill@ipcnaples.com Christine McManus, CCIM, SIOR 239.261.3400, ext. 163 christine@ipcnaples.com



Investment Properties Corporation of Naples 3838 Tamiami Trail North, Suite 402 Naples, Florida 34103-3586 Tel 239.261.3400 fax 239.261.7579 www.ipcnaples.com *Licensed Real Estate Broker* The statement and figures presented herein, while not guaranteed, are secured from sources we believe authoritative. Subject to prior sale, lease, withdrawal and price change without notice.