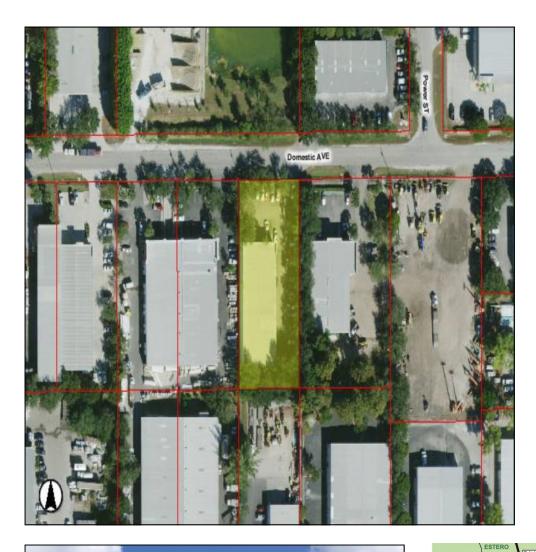

## **4480 Domestic Avenue**

## \$1,199,000

| Lot Size:      | 110.13" x 268.93' 29,621 SF                                          | Year Built:        | 1999                       |
|----------------|----------------------------------------------------------------------|--------------------|----------------------------|
| Acres:         | .68 acres                                                            | Construction:      | Steel                      |
| Building Size: | 9,600 SF                                                             | Eave Height:       | 14'                        |
| Unit A:        | 5,160 SF office with bath, shop                                      | Center Height:     | 16'                        |
|                | with bath, 6 garage doors<br>(2 - 10' X 12' and 4 - 10' X 10')       | Parking:           | 26 spaces                  |
| Unit B:        | 2,880 SF small office with bath and                                  | Real Estate Taxes: | \$5,440.41 (2016)          |
| Unit C:        | shower, 2 garage doors<br>(10' X 10')<br>1,560 SF with 1 garage door | Utilities:         | Central sewer<br>and water |
|                | (10' X 10')                                                          | Spray Booth:       | Not included               |