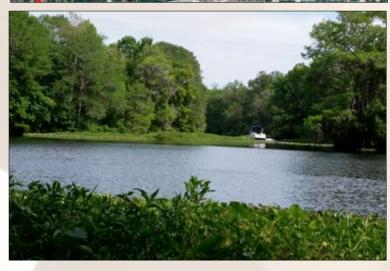

County: Marion

Site Address: Dunnellon, Florida

**River Frontage:** 

Withlacoochee River borders 3 sides of the property peninsula

Property has about 1/2 mile of shoreline on the river
 Road Frontage: Mustang Road ends at the property
 Utilities & Water: Electricity line on property, water and

Current Land Use: Vacant land

Potential Use: Camping, Fishing, boating, canoeing,

kayaking

Taxes: \$7,156.16 Parcel ID: 34529-002-00 GPS: 29.040537, -82.447812