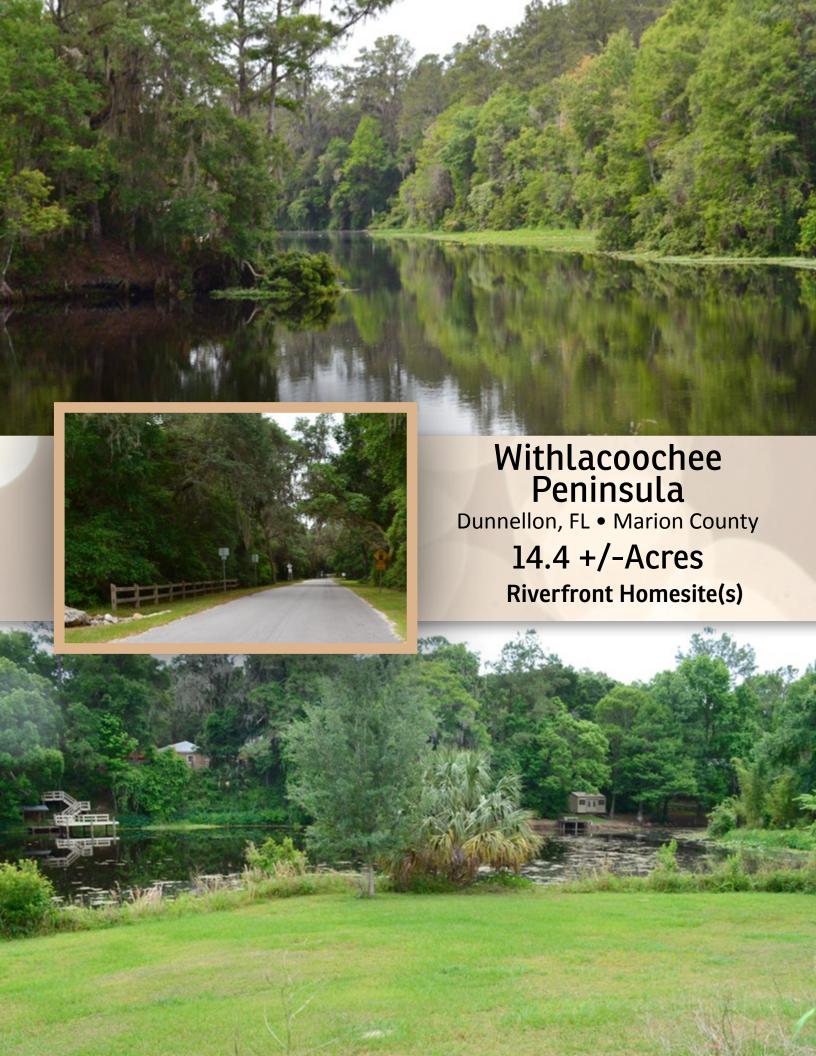

## Withlacoochee Peninsula

Dunnellon, FL . Marion County

Property is in a nice area of Dunnellon right on the Withlacoochee River with ample shoreline. This property has land use of up to 2.5 units per acre and has been approved for a total of 3 lots for homesites.

County: Marion

Site Address: Dunnellon, Florida

**River Frontage:** 

Withlacoochee River borders 3 sides of the property peninsula

Property has about 1/2 mile of shoreline on the river
 Road Frontage: Mustang Road ends at the property
 Utilities & Water: Electricity line on property, water and

Current Land Use: Vacant land

Potential Use: Camping, Fishing, boating, canoeing,

kayaking

Taxes: \$7,156.16 Parcel ID: 34529-002-00 GPS: 29.040537, -82.447812

Less Than 1 Mile to CR 484

2 +/- Miles to Dunnellon & US 41

20 +/- Miles to I-75

26 +/- Miles to Downtown Ocala