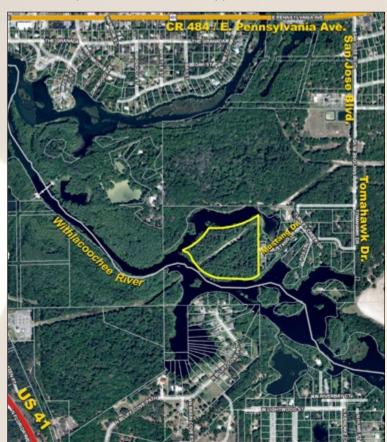

County: Marion

Site Address: Dunnellon, Florida

**River Frontage:** 

Withlacoochee River borders 3 sides of the property peninsula

Property has about 1/2 mile of shoreline on the river
 Road Frontage: Mustang Road ends at the property
 Utilities & Water: Electricity line on property, water and

sewer in the middle of the east side

**Soil Types:** Udalfic Arents

Land Cover: Heavily wooded with a grassy strip dissecting

the property

**FLU:** City of Dunnellon, Residential Low Density (RLD) **Uplands/Wetlands:** 14.2 +/- acres of uplands (99%)

## **Driving Directions:**

• From Dunnellon, go east on CR 484 for 1 mile

• Turn right (south) on San Jose Blvd. and go 1/2 mile

• Turn right (west) on Turkey Creek Dr. and go less than

1/4 mile

 Turn on Mustang Dr. and go less than 1/4 mile to the property - look for sign

Less Than 1 Mile to CR 484

2 +/- Miles to Dunnellon & US 41

20 +/- Miles to I-75

26 +/- Miles to Downtown Ocala