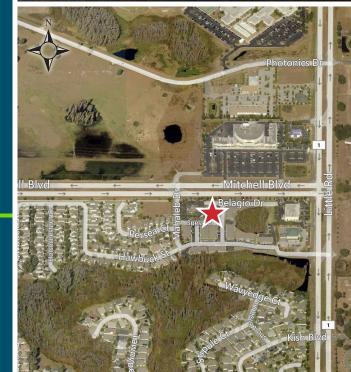

# Trinity Medical or Office Condo Suite 1839 Health Care Drive | New Port Richey, FL 34655

- 1,640 SF available for sale or lease
- Located in Building 1 Health Care Drive
- Interior includes waiting area, offices and wide open space for multiple purposes
- Well maintained professional center near Little and Mitchell Roads
- Within 1.5 miles of Medical Center of Trinity
- Lease rate: \$13.50/SF NNN
- Asking price: \$250,000