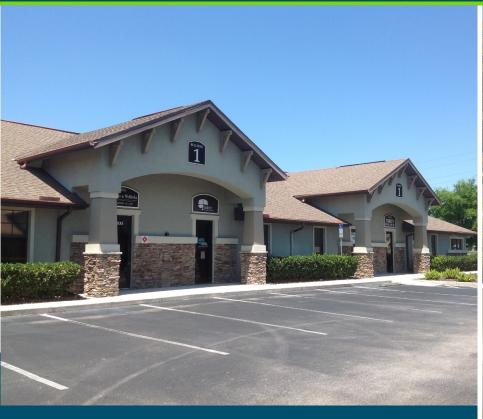

# Trinity Medical or Office Condo Suite 1839 Health Care Drive | New Port Richey, FL 34655

- 1,640 SF available for sale or lease
- Located in Building 1 Health Care Drive
- Interior includes waiting area, offices and wide open space for multiple purposes
- Well maintained professional center near Little and Mitchell Roads
- Within 1.5 miles of Medical Center of Trinity
- Lease rate: \$13.50/SF NNN
- Asking price: \$250,000