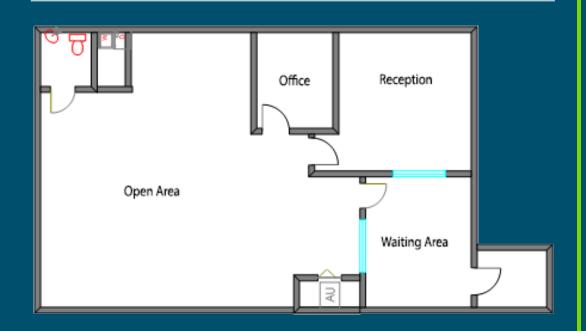

# Trinity Medical or Office Condo Suite 1839 Health Care Drive | New Port Richey, FL 34655

- 1,640 SF available for sale or lease
- Located in Building 1 Health Care Drive
- Interior includes waiting area, offices and wide open space for multiple purposes
- Well maintained professional center near Little and Mitchell Roads
- Within 1.5 miles of Medical Center of Trinity
- Lease rate: \$13.50/SF NNN
- Asking price: \$250,000

### **FLOOR PLAN**

The information above has been obtained from sources believed reliable. While we do not doubt its accuracy we make no guarantee, warranty or representation about it. It is your responsibility to independently confirm its accuracy and completeness. Any projections, opinions, assumptions, or estimates used are for example only and do not represent the current or future performance of the property. Hold-Thyssen, Inc. is a licensed real estate broker.