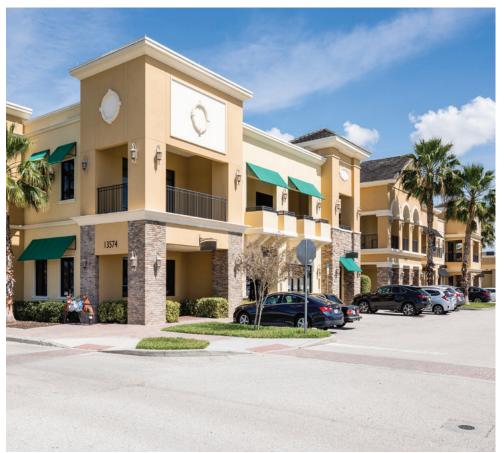

## PROFESSIONAL OFFICE FOR SALE - \$229,500

1,121± SF

Beautiful first floor professional office condominum in Hunter's Creek.

Right off the Central Florida GreeneWay (417) and John Young Parkway

Video tour available at: http://beyondcommercial.com/K115VP

## **PROPERTY HIGHLIGHTS**

- First floor professional office space located in the Village Park mixed-used development
- Spacious lobby and conference room
- •3 private offices and kitchenette
- Server closet and restroom

- Less than 20 minutes from Orlando International Airport and Medical City
- Great opportunity for user or investor
- Attractive interior improvements
- Eateries and retail in walking distance

CONTACT: AMY CALANDRINO 407.641.2221 OFFICE 407.492.0433 CELL